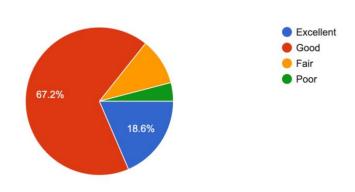

# Teachers Teaching can best be described as (शिक्षकांचे शिकवणे)

How well did the teachers prepare for the classes (शिक्षकांची वर्गासाठी तयारी) 462 responses

Are your teachers approachable?(तुमचे शिक्षक संपर्क केल्यास उपलब्ध असतात काय ?) ४६७ responses