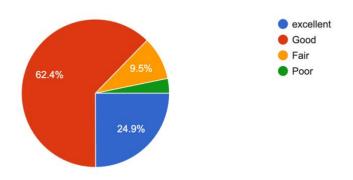

शिक्षक तुम्हाला प्रोत्साहित करतात का ?)



Teacher provide question bank and conduct unit tests (शिक्षक प्रश्न्येढी देतात का,टेस्ट घेतात का? ) 463 responses



Efforts are made by the institute/ teachers to inculcate soft skills, life skills and employability skills to make you ready for the world of work.

462 responses



#### **GENERAL QUESTIONS**

College organises various activities for overall development of student ( तुमच्या उन्नती साठी विविध उपक्रमांचे आयोजन)



NCC unit,NSS unit,Placement Cell and various students cell are working well (महाविद्यालयातील NCC,NSS,रोजगार कक्ष,विद्यार्थी मंडळ कार्य करतात काय ?)

457 responses



# Support from office staff (कार्यालयीन कर्मचारी सहकार्य करतात का ?)

465 responses



# Overall atmosphere of the college (महाविद्यालयातील एकंदरीत वातावरण )



Cleanliness in college premises (महाविद्यालयीन परिसरातील स्वच्छता) 465 responses



#### Reference:

https://docs.google.com/forms/d/1sM8FPAXcJrpYQ3TqvnN27BcokKNLnrYV681DQjaLUms/edit

(Google form and responses are at principalchdspm@gmail.com)