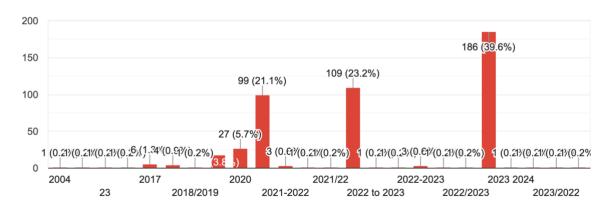

### K) Year of Joining the college (for eg 2023/2022/2021/2020/2019/2018/2017/2016)

470 responses