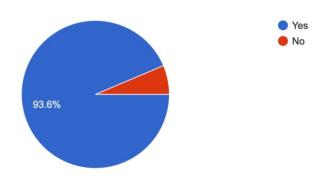

# A) Please confirm this is the first time you answer this survey in this session $_{\rm 470\,responses}$