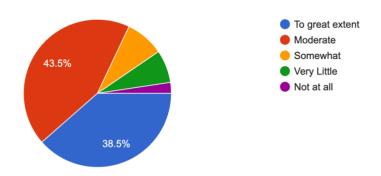

Efforts are made by the institute/ teachers to inculcate soft skills, life skills and employability skills to make you ready for the world of work.

462 responses