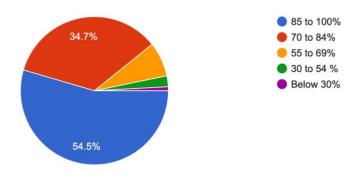

#### **RESPONSES ABOUT TEACHING LEARNING PROCESS**

How much of the syllabus was covered in class?(मागील सत्रात किती अभ्यासक्रम पूर्ण झाला) 464 responses