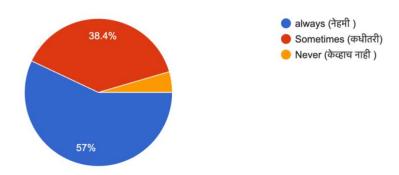

Teachers encourage you to participate in various activity (उपक्रमात सहभागी होण्यासाठी तुमचे शिक्षक तुम्हाला प्रोत्साहित करतात का ?)

Teacher provide question bank and conduct unit tests (शिक्षक प्रश्न्येढी देतात का,टेस्ट घेतात का? ) 463 responses