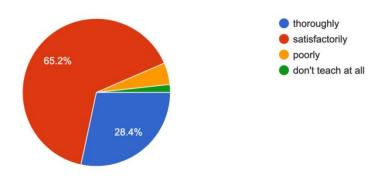

Efforts are made by the institute/ teachers to inculcate soft skills, life skills and employability skills to make you ready for the world of work.

462 responses