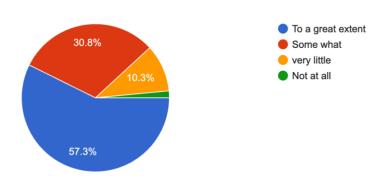

#### **GENERAL QUESTIONS**

College organises various activities for overall development of student ( तुमच्या उन्नती साठी विविध उपक्रमांचे आयोजन)

NCC unit,NSS unit,Placement Cell and various students cell are working well (महाविद्यालयातील NCC,NSS,रोजगार कक्ष,विद्यार्थी मंडळ कार्य करतात काय ?)

457 responses