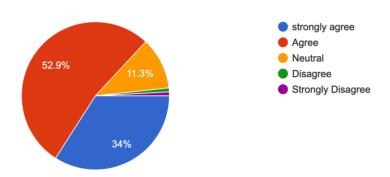

# Teachers Teaching can best be described as (शिक्षकांचे शिकवणे)

How well did the teachers prepare for the classes (शिक्षकांची वर्गासाठी तयारी) 462 responses

Are your teachers approachable?(तुमचे शिक्षक संपर्क केल्यास उपलब्ध असतात काय ?) ४६७ responses