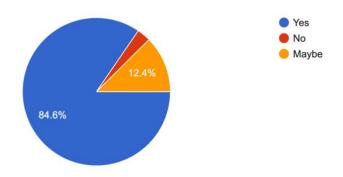

# A) Please confirm this is the first time you answer this survey in this session $_{\rm 470\,responses}$