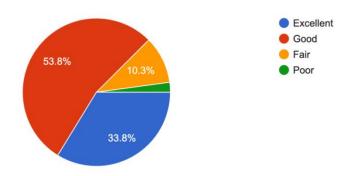

# Teachers Teaching can best be described as (शिक्षकांचे शिकवणे)

How well did the teachers prepare for the classes (शिक्षकांची वर्गासाठी तयारी) 462 responses

Are your teachers approachable?(तुमचे शिक्षक संपर्क केल्यास उपलब्ध असतात काय ?) ४६७ responses