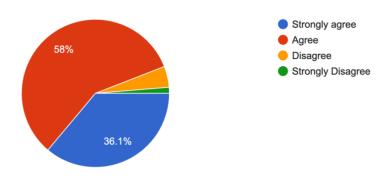

# Teachers Teaching can best be described as (शिक्षकांचे शिकवणे)

How well did the teachers prepare for the classes (शिक्षकांची वर्गासाठी तयारी) 462 responses

Are your teachers approachable?(तुमचे शिक्षक संपर्क केल्यास उपलब्ध असतात काय ?) ४६७ responses