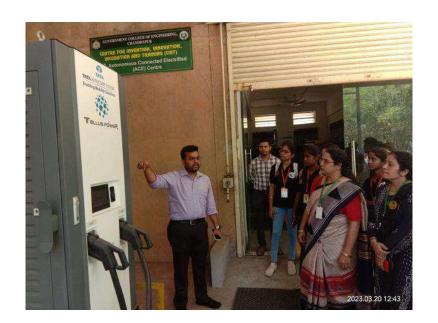

## Department of Mathematics

Session:2022-2023

## 1. ExperientialLearning

Guidance for How to Registration on SWAYAM MOOCS. Photos are available on following ling.

 $\frac{https://spmchdmaths.blogspot.com/2022/09/guidance-on-swayam-moocs-registration.html}{}$ 