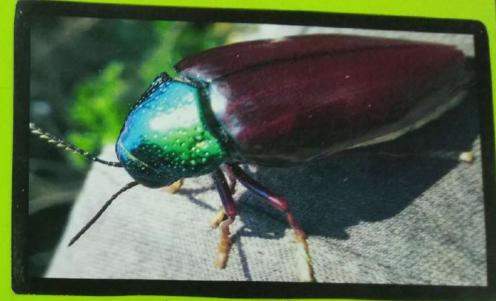

2.3.1 Student Centric method, such as experiential learning, participative learning and problem solving methodologies are used for enhancing learning experiences.

Department of Physics

**Session: 2022-2023** 