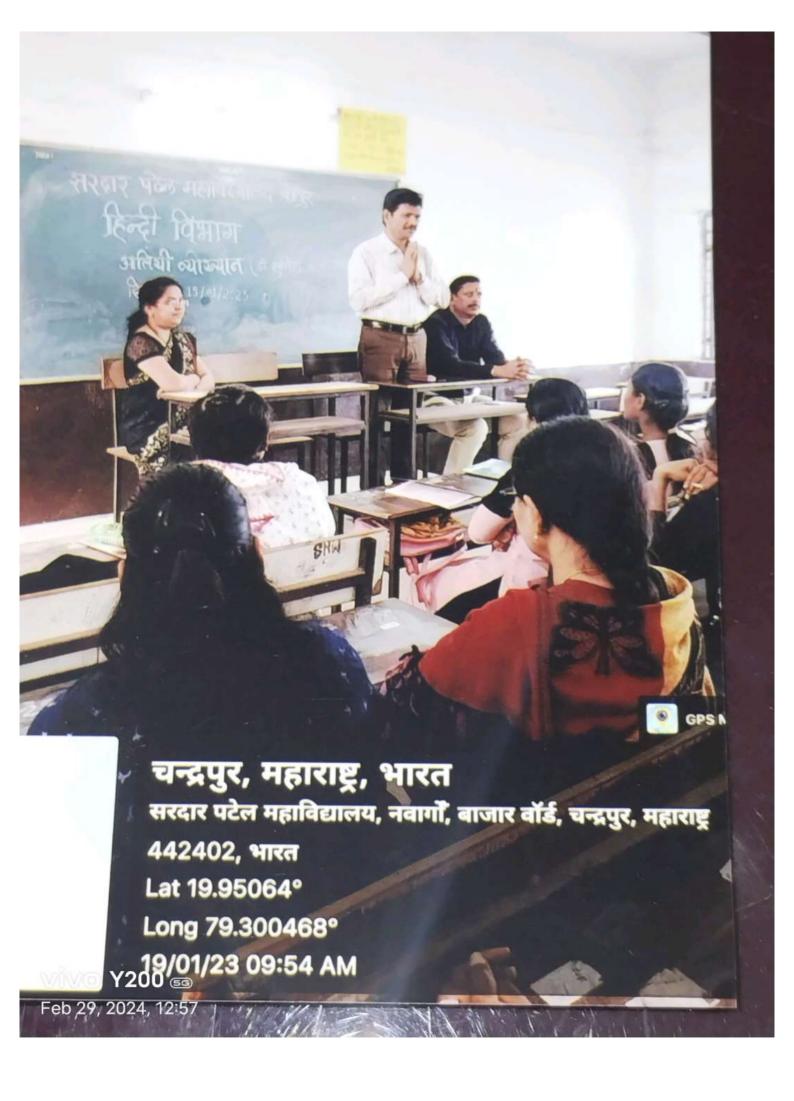

2.3.1 Student Centric method, such as experiential learning, participative learning and problem solving methodologies are used for enhancing learning experiences.

Department of Physics

**Session: 2022-2023** 