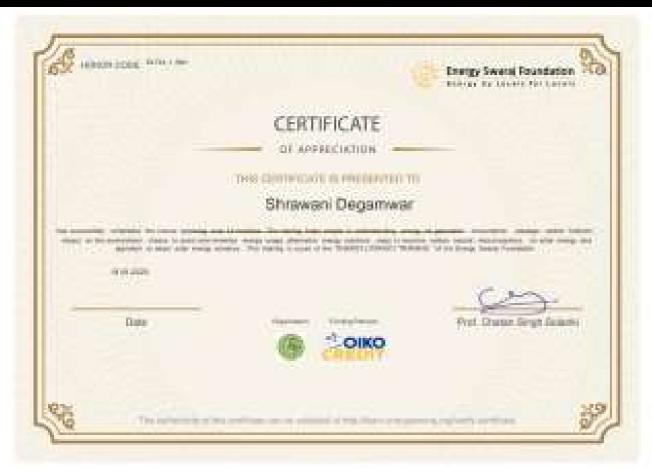

## 1. ExperientialLearning

Guidance for How to Registration on SWAYAM MOOCS. Photos are available on following ling.

 $\frac{https://spmchdmaths.blogspot.com/2022/09/guidance-on-swayam-moocs-registration.html}{}$ 