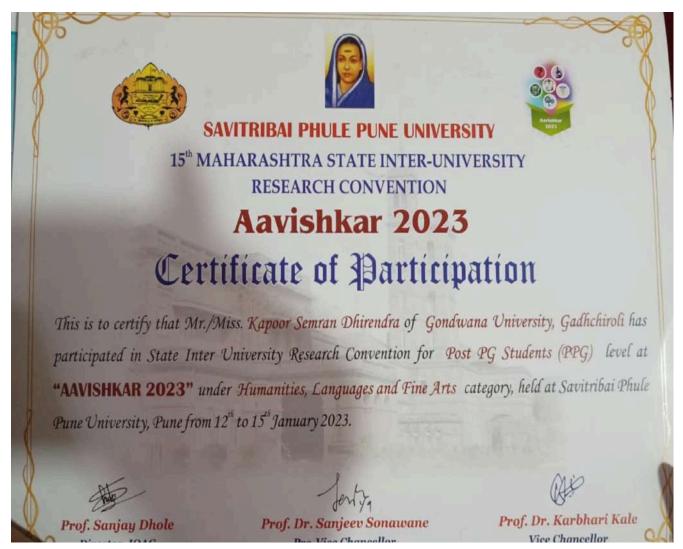

2.3.1 Student Centric method, such as experiential learning, participative learning and problem solving methodologies are used for enhancing learning experiences.

Department of Physics

**Session: 2022-2023** 

1. Experiential Learning

 ${\bf 2.3.1~Student Centric method, such as experiential learning, participative learning and problems of ving methodologies are used for enhancing learning experiences.}$ 