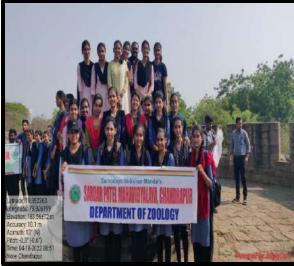

2.3.1 Student Centric method, such as experiential learning, participative learning and problem solving methodologies are used for enhancing learning experiences.

Department of Physics

**Session: 2022-2023** 

1. Experiential Learning

 ${\bf 2.3.1~Student Centric method, such as experiential learning, participative learning and problems of ving methodologies are used for enhancing learning experiences.}$ 