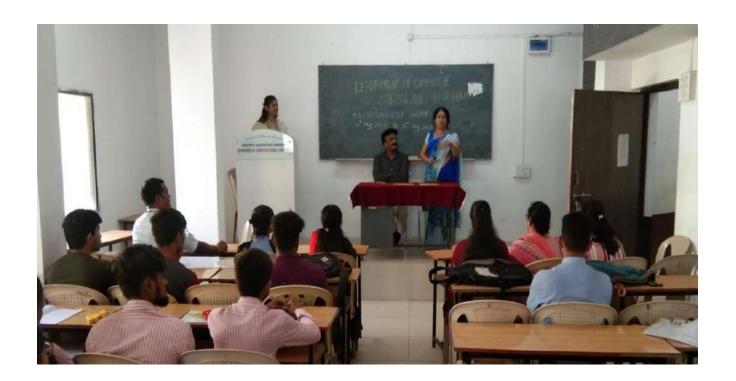

2.3.1 Student Centric method, such as experiential learning, participative learning and problem solving methodologies are used for enhancing learning experiences.

Department of Physics

**Session: 2022-2023** 

1. Experiential Learning

 ${\bf 2.3.1~Student Centric method, such as experiential learning, participative learning and problems of ving methodologies are used for enhancing learning experiences.}$ 