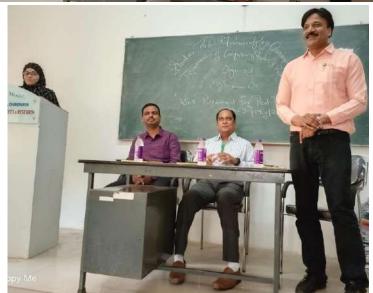

## Department of Mathematics

Session:2022-2023

## 1. ExperientialLearning

Guidance for How to Registration on SWAYAM MOOCS. Photos are available on following ling.

 $\frac{https://spmchdmaths.blogspot.com/2022/09/guidance-on-swayam-moocs-registration.html}{}$ 