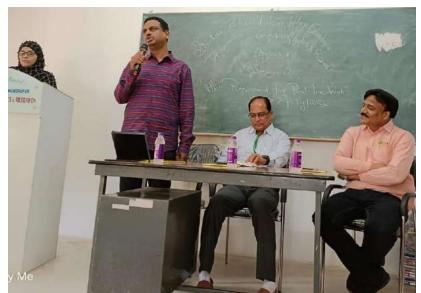

## Department of Mathematics

Session:2022-2023

## 1. ExperientialLearning

Guidance for How to Registration on SWAYAM MOOCS. Photos are available on following ling.

 $\frac{https://spmchdmaths.blogspot.com/2022/09/guidance-on-swayam-moocs-registration.html}{}$ 