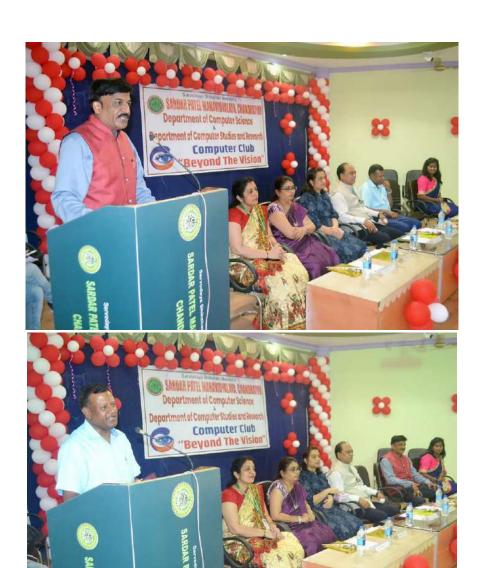

## Department of Mathematics

Session:2022-2023

## 1. ExperientialLearning

Guidance for How to Registration on SWAYAM MOOCS. Photos are available on following ling.

 $\frac{https://spmchdmaths.blogspot.com/2022/09/guidance-on-swayam-moocs-registration.html}{}$ 