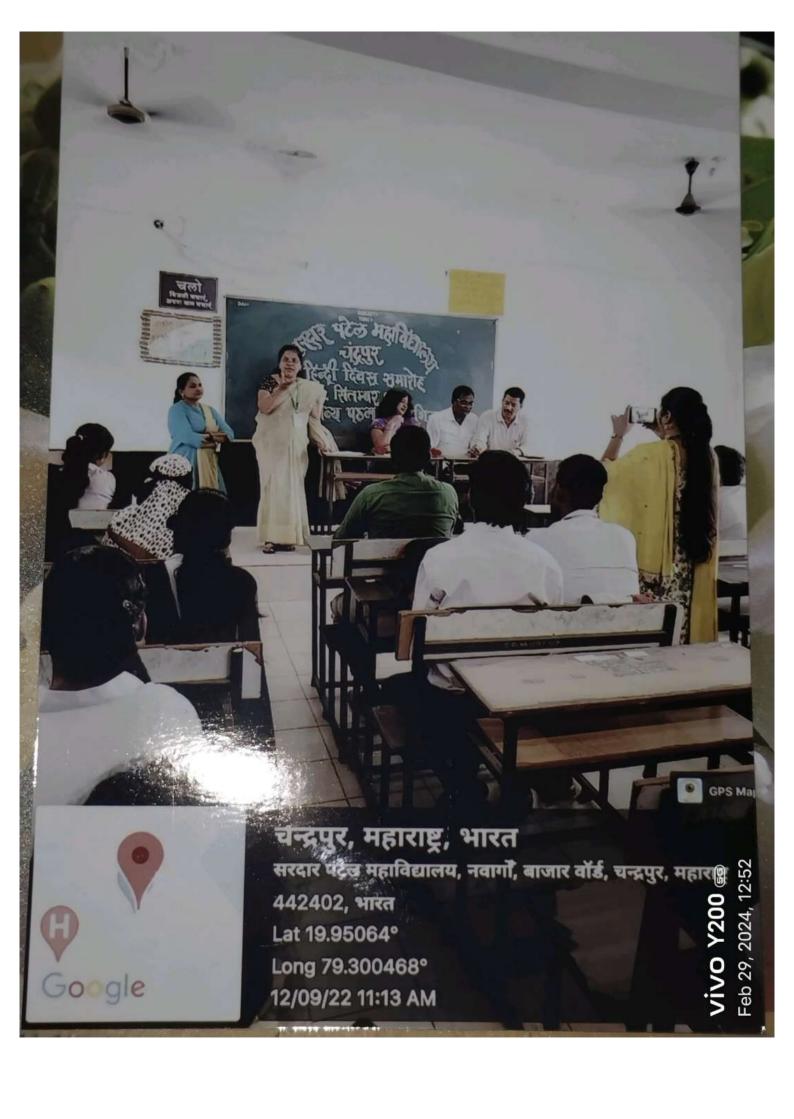

सकताहै विसने अंत्रोकों की नर्ते हिलाकर रख दी । वीर सैनिकों में देशप्रेम का अञाहा संनार कर धीश क्मरने वाली अन्ती कती आय क्मी प्रासांशिक हैं : 6 सिंहासन हिल 3हे, राधावंश्ते ने व्यक्ति ताली थी, बहें भारत में भी अई, मिर् से नई जवानी भी, गमी हुई आपादी की, कीमत सबने पहचानी थी, कर मिरशी को अवने की सबने प्रहरासी थी, पमक उठी समू सत्तावन में वह तरावार प्रानी थी, अंदल हरकोलों ने मुंह हमने स्वती कहानी थी खूब लड़ी मर्दानी वह तो खांस्मी की रामी भी। देशप्रेम की भावना अभाने के लिए अयहांकर प्रसाद ने अरब यह मधुमय देश हमारा ' स्मितानंदन पंत में र ज्योति न्यूमि, अम नारत देश। मिराता ने 'नारती । अय कियम करे । स्वर्ध सस्य जुमल धरे ।। व्कामता प्रसाद मुख्त ने प्राण क्या विमा ।। 'इकाबारा ने 'सारे जहां से अच्छा हिद्दां हमरा 'तो बाल क्वा शर्मा ' नवीन ने 'विप्तव गान में लिखा : VI 200 55 Feb 29, 2024, 12:36













#### सरदार पटेल महाविद्यालयात हिन्दी दिवसाचे आयोजन

चंद्रपुर :-

स्थानिक सरदार पटेल महाविद्यालयाच्या हिन्दी विभागा तर्फे हिन्दी दिवसा निमित्य हिन्दी पंधरवाडयाचे आयोजन करण्यात आले होते. महाविद्यालयाचे प्राचार्य डॉ. पी. एम. काटकर यांच्या मार्गदर्शन खाली हा पंधरवाडा साजरा करण्यात आला. त्या मध्ये विद्यार्थ्याच्या साहित्यीक कला — गुणांना वाव देणे व त्यांच्या मध्ये लेखन कौशल्य आदर्श वाचन व भाषेवर प्रभुत्व प्राप्त करण्याचा दृष्टीकोण ठेवणे हा होय. या निमित्ताने अनेक स्पर्धा घेण्यात आल्या. या मध्ये निबंध व सुविचार स्पर्धा घेण्यात आली '' भारत की आजादी में हिन्दी साहित्यकारों का योगदान "या विषयावर विद्यार्थ्यांनी निबंध लिहला. हिन्दी भाषेचा प्रचार प्रसार करण्या-या विचारांची सुविचार स्पर्धा घेण्यात आली व त्यांची प्रदर्शनी सुद्धा लावण्यात आली होती. या स्पर्धेचे कौतुक नॅक समिती ने सुद्धा केले होते. त्य