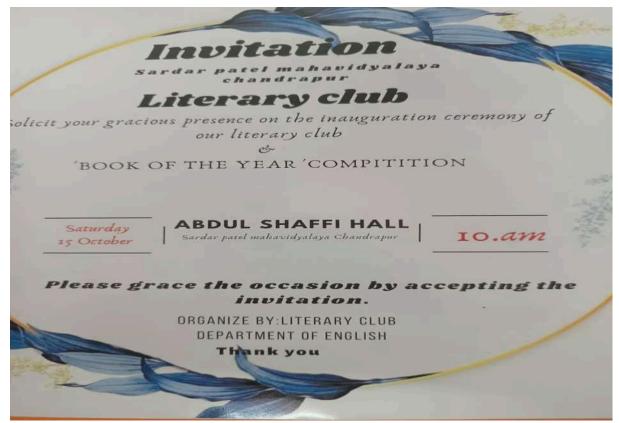

2.3.1 Student Centric method, such as experiential learning, participative learning and problem solving methodologies are used for enhancing learning experiences.

Department of Physics

**Session: 2022-2023** 

1. Experiential Learning

 ${\bf 2.3.1~Student Centric method, such as experiential learning, participative learning and problems of ving methodologies are used for enhancing learning experiences.}$ 