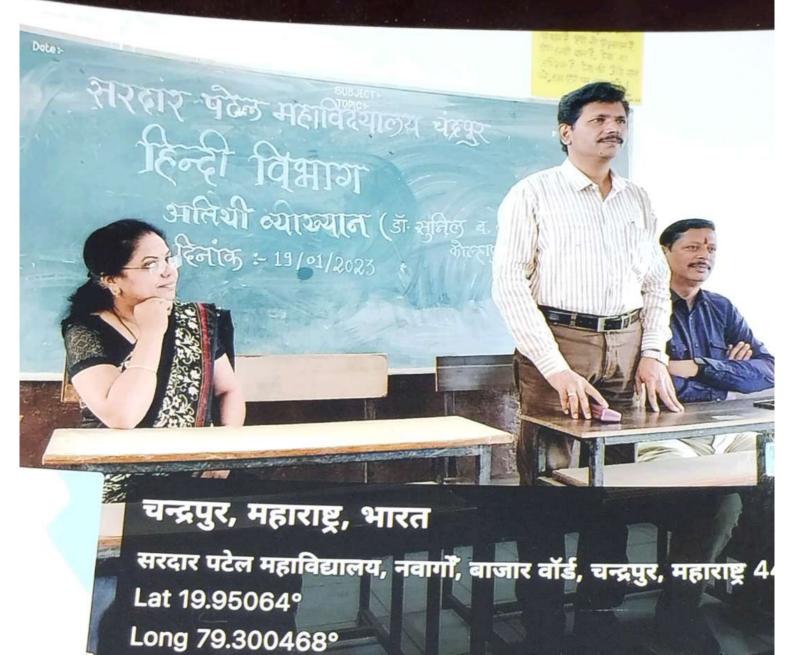

2.3.1 Student Centric method, such as experiential learning, participative learning and problem solving methodologies are used for enhancing learning experiences.

Department of Physics

**Session: 2022-2023** 