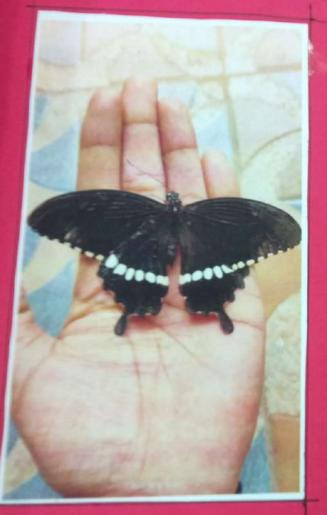

2.3.1 Student Centric method, such as experiential learning, participative learning and problem solving methodologies are used for enhancing learning experiences.

Department of Physics

**Session: 2022-2023** 