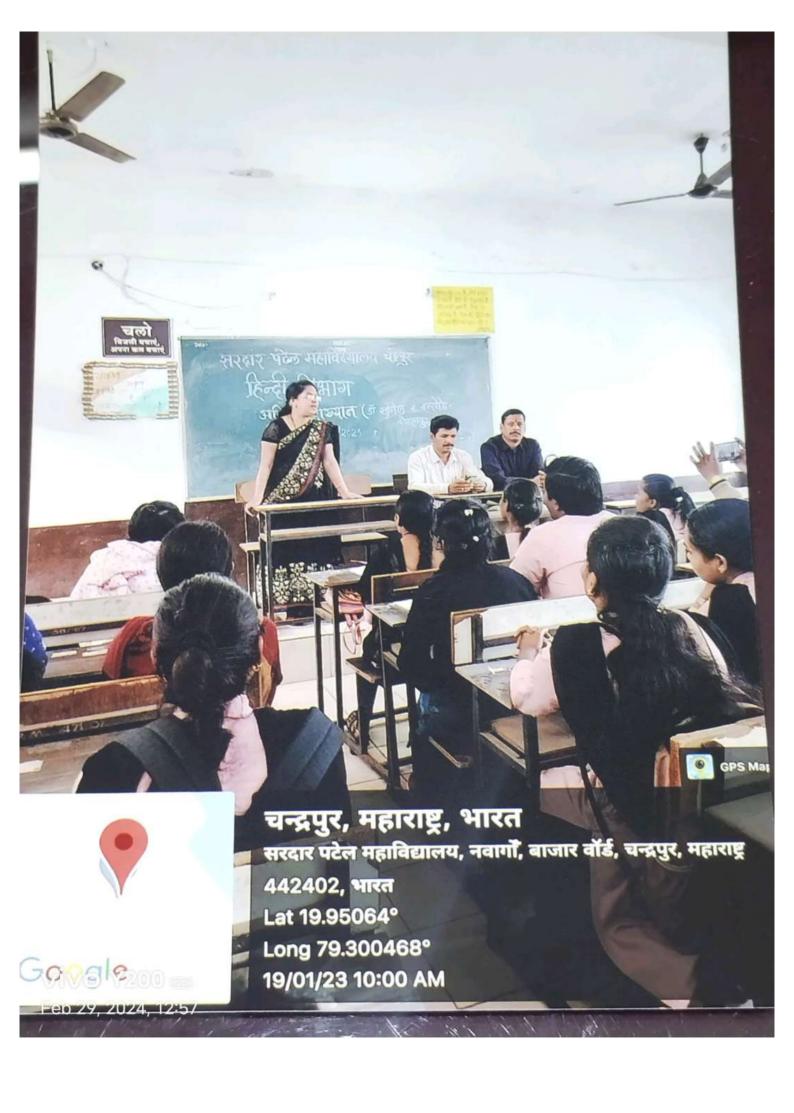

2.3.1 Student Centric method, such as experiential learning, participative learning and problem solving methodologies are used for enhancing learning experiences.

Department of Physics

**Session: 2022-2023** 