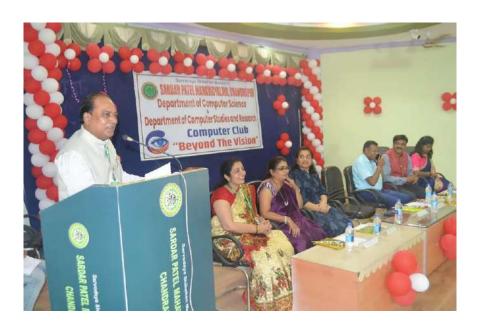

2.3.1 Student Centric method, such as experiential learning, participative learning and problem solving methodologies are used for enhancing learning experiences.

Department of Physics

**Session: 2022-2023** 

1. Experiential Learning

 ${\bf 2.3.1~Student Centric method, such as experiential learning, participative learning and problems of ving methodologies are used for enhancing learning experiences.}$ 