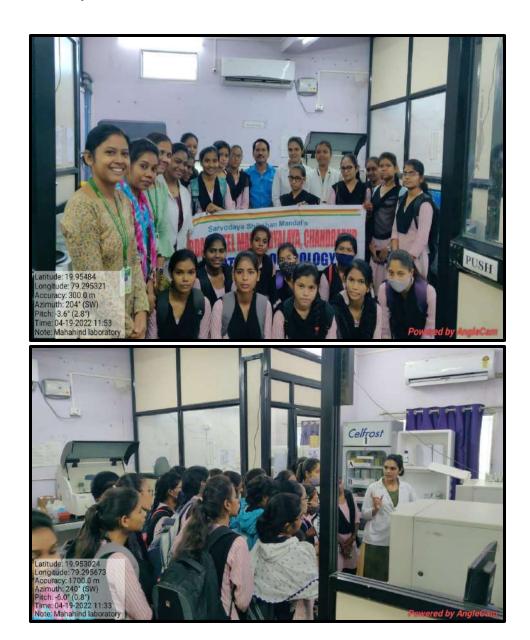

## Department of Mathematics

Session:2022-2023

## 1. ExperientialLearning

Guidance for How to Registration on SWAYAM MOOCS. Photos are available on following ling.

 $\frac{https://spmchdmaths.blogspot.com/2022/09/guidance-on-swayam-moocs-registration.html}{}$ 