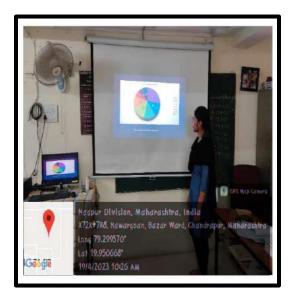

1. Experiential Learning

 ${\bf 2.3.1~Student Centric method, such as experiential learning, participative learning and problems of ving methodologies are used for enhancing learning experiences.}$ 