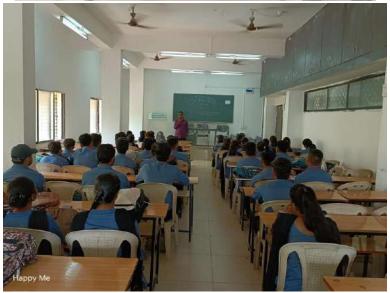

2.3.1 Student Centric method, such as experiential learning, participative learning and problem solving methodologies are used for enhancing learning experiences.

Department of Physics

**Session: 2022-2023** 

1. Experiential Learning

 ${\bf 2.3.1~Student Centric method, such as experiential learning, participative learning and problems of ving methodologies are used for enhancing learning experiences.}$ 