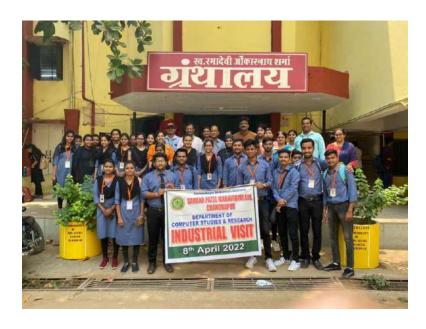

2.3.1 Student Centric method, such as experiential learning, participative learning and problem solving methodologies are used for enhancing learning experiences.

Department of Physics

**Session: 2022-2023** 