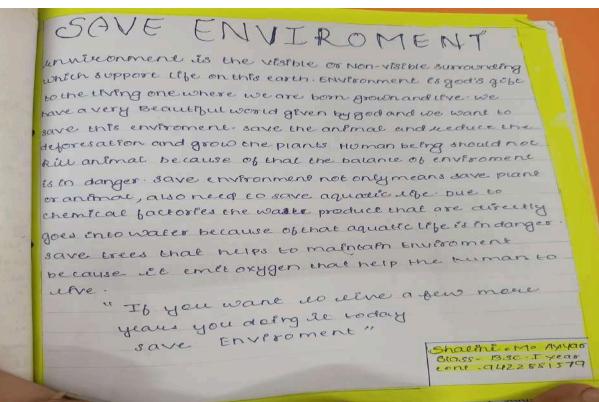

2.3.1 Student Centric method, such as experiential learning, participative learning and problem solving methodologies are used for enhancing learning experiences.

Department of Physics

**Session: 2022-2023** 

1. Experiential Learning

 ${\bf 2.3.1~Student Centric method, such as experiential learning, participative learning and problems of ving methodologies are used for enhancing learning experiences.}$ 