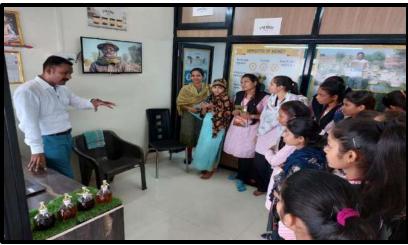

2.3.1 Student Centric method, such as experiential learning, participative learning and problem solving methodologies are used for enhancing learning experiences.

Department of Physics

**Session: 2022-2023** 

1. Experiential Learning

 ${\bf 2.3.1~Student Centric method, such as experiential learning, participative learning and problems of ving methodologies are used for enhancing learning experiences.}$ 