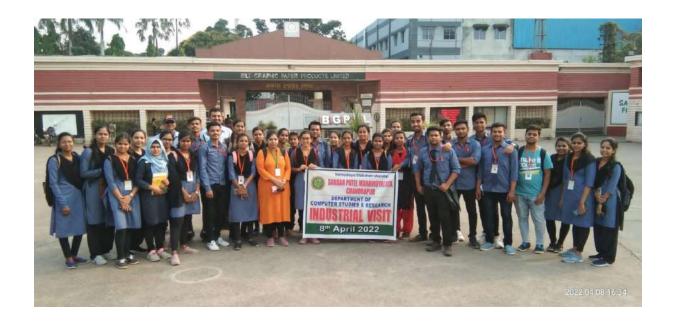

2.3.1 Student Centric method, such as experiential learning, participative learning and problem solving methodologies are used for enhancing learning experiences.

Department of Physics

**Session: 2022-2023** 