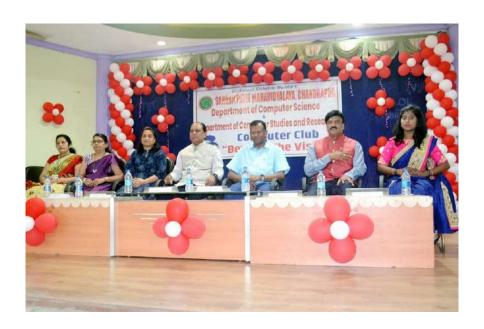

## Department of Mathematics

Session:2022-2023

## 1. ExperientialLearning

Guidance for How to Registration on SWAYAM MOOCS. Photos are available on following ling.

 $\frac{https://spmchdmaths.blogspot.com/2022/09/guidance-on-swayam-moocs-registration.html}{}$ 