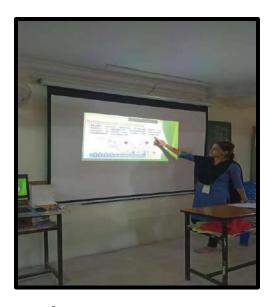

1. Experiential Learning

 ${\bf 2.3.1~Student Centric method, such as experiential learning, participative learning and problems of ving methodologies are used for enhancing learning experiences.}$ 