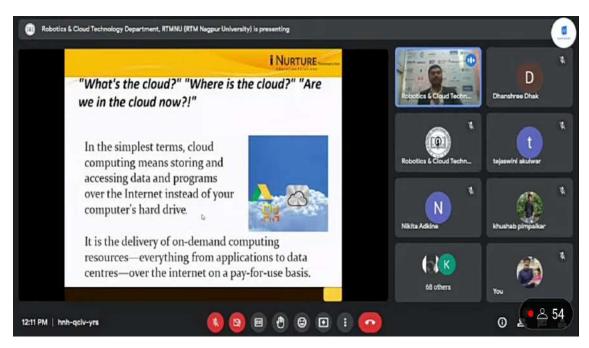

2.3.1 Student Centric method, such as experiential learning, participative learning and problem solving methodologies are used for enhancing learning experiences.

Department of Physics

**Session: 2022-2023** 

1. Experiential Learning

 ${\bf 2.3.1~Student Centric method, such as experiential learning, participative learning and problems of ving methodologies are used for enhancing learning experiences.}$ 