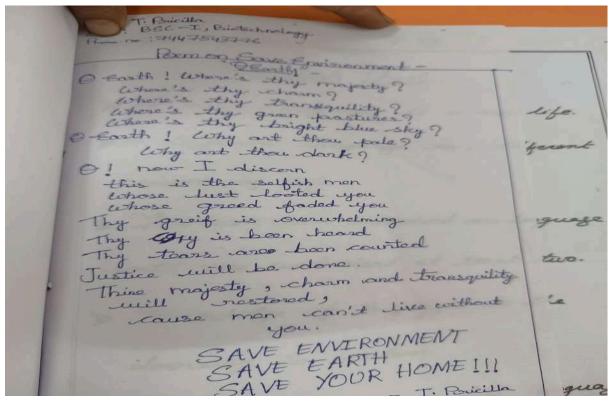

2.3.1 Student Centric method, such as experiential learning, participative learning and problem solving methodologies are used for enhancing learning experiences.

Department of Physics

**Session: 2022-2023** 

1. Experiential Learning

 ${\bf 2.3.1~Student Centric method, such as experiential learning, participative learning and problems of ving methodologies are used for enhancing learning experiences.}$ 