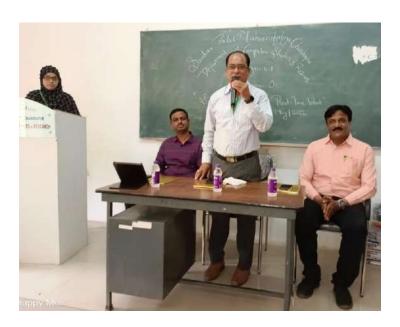

## Department of Mathematics

Session:2022-2023

## 1. ExperientialLearning

Guidance for How to Registration on SWAYAM MOOCS. Photos are available on following ling.

 $\frac{https://spmchdmaths.blogspot.com/2022/09/guidance-on-swayam-moocs-registration.html}{}$ 