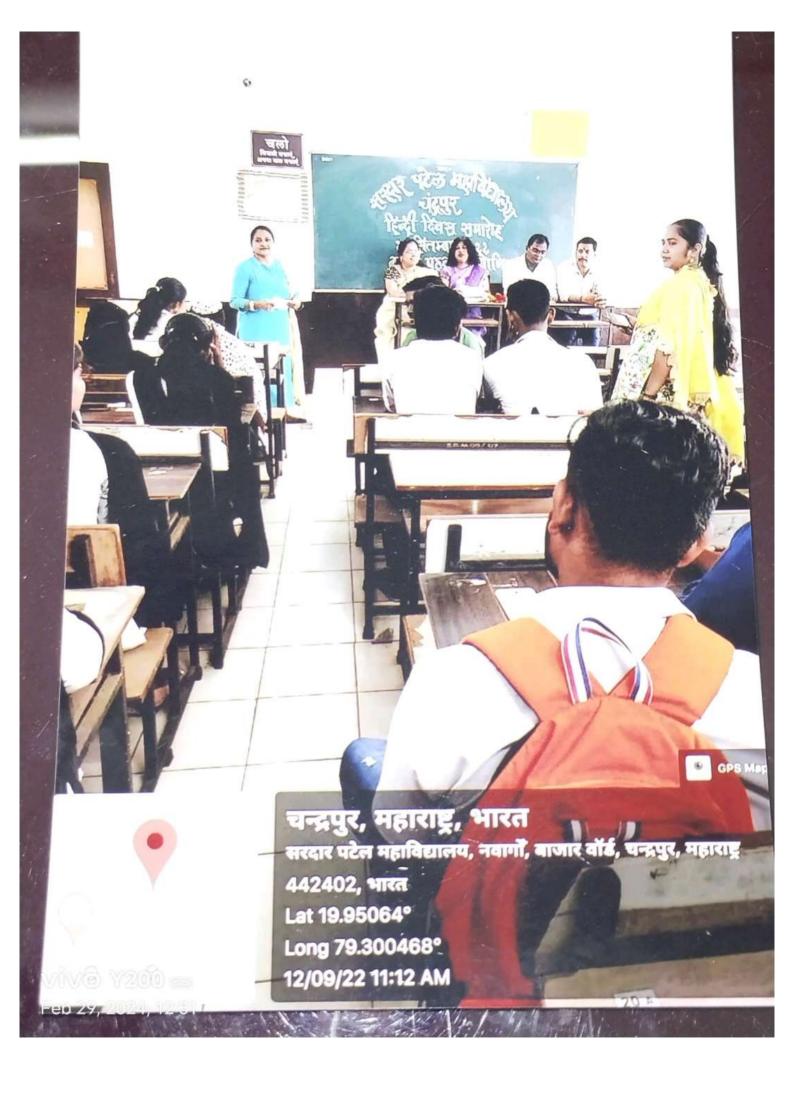

ल सकताहै विसने अंत्रोकों की नर्ते हिलाकर रख दी । वीर सैनिकों में देशप्रेम का अञाहा संनार कर धीश क्मरने वाली अन्ती कती आय क्मी प्रासांशिक हैं : 6 सिंहासन हिल 3हे, राधावंश्ते ने व्यक्ति ताली थी, बहें भारत में भी अई, मिर् से नई जवानी भी, गमी हुई आपादी की, कीमत सबने पहचानी थी, कर मिरशी को अवने की सबने प्रहरासी थी, पमक उठी समू सत्तावन में वह तरावार प्रानी थी, अंदल हरकोलों ने मुंह हमने स्वती कहानी थी खूब लड़ी मर्दानी वह तो खांस्मी की रामी भी। देशप्रेम की भावना अभाने के लिए अयहांकर प्रसाद ने अरब यह मधुमय देश हमारा ' स्मितानंदन पंत में र ज्योति न्यूमि, अम नारत देश। मिराता ने 'नारती । अय कियम करे । स्वर्ध सस्य जुमल धरे ।। व्कामता प्रसाद मुख्त ने प्राण क्या विमा ।। 'इकाबारा ने 'सारे जहां से अच्छा हिद्दां हमरा 'तो बाल क्वा शर्मा ' नवीन ने 'विप्तव गान में लिखा : VI 200 55 Feb 29, 2024, 12:36













#### सरदार पटेल महाविद्यालयात हिन्दी दिवसाचे आयोजन

चंद्रपुर :-

स्थानिक सरदार पटेल महाविद्यालयाच्या हिन्दी विभागा तर्फे हिन्दी दिवसा निमित्य हिन्दी पंधरवाडयाचे आयोजन करण्यात आले होते. महाविद्यालयाचे प्राचार्य डॉ. पी. एम. काटकर यांच्या मार्गदर्शन खाली हा पंधरवाडा साजरा करण्यात आला. त्या मध्ये विद्यार्थ्याच्या साहित्यीक कला — गुणांना वाव देणे व त्यांच्या मध्ये लेखन कौशल्य आदर्श वाचन व भाषेवर प्रभुत्व प्राप्त करण्याचा दृष्टीकोण ठेवणे हा होय. या निमित्ताने अनेक स्पर्धा घेण्यात आल्या. या मध्ये निबंध व सुविचार स्पर्धा घेण्यात आली '' भारत की आजादी में हिन्दी साहित्यकारों का योगदान "या विषयावर विद्यार्थ्यांनी निबंध लिहला. हिन्दी भाषेचा प्रचार प्रसार करण्या-या विचारांची सुविचार स्पर्धा घेण्यात आली व त्यांची प्रदर्शनी सुद्धा लावण्यात आली होती. या स्पर्धेचे कौतुक नॅक समिती ने सुद्धा केले होते. त