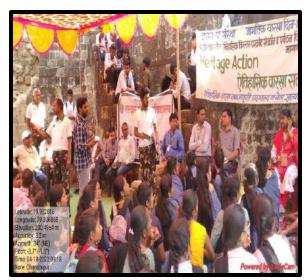

2.3.1 Student Centric method, such as experiential learning, participative learning and problem solving methodologies are used for enhancing learning experiences.

Department of Physics

**Session: 2022-2023** 

1. Experiential Learning

 ${\bf 2.3.1~Student Centric method, such as experiential learning, participative learning and problems of ving methodologies are used for enhancing learning experiences.}$ 