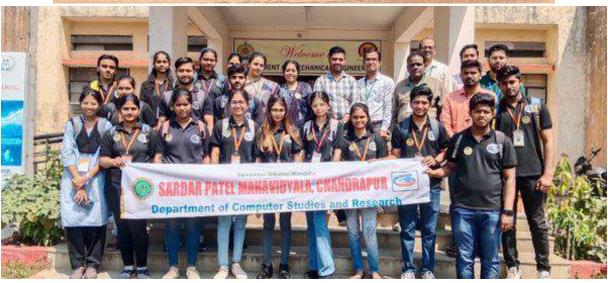

## Department of Mathematics

Session:2022-2023

## 1. ExperientialLearning

Guidance for How to Registration on SWAYAM MOOCS. Photos are available on following ling.

 $\frac{https://spmchdmaths.blogspot.com/2022/09/guidance-on-swayam-moocs-registration.html}{}$ 