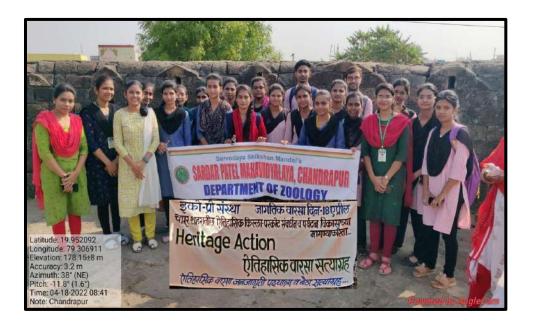

2.3.1 Student Centric method, such as experiential learning, participative learning and problem solving methodologies are used for enhancing learning experiences.

Department of Physics

**Session: 2022-2023** 

1. Experiential Learning

 ${\bf 2.3.1~Student Centric method, such as experiential learning, participative learning and problems of ving methodologies are used for enhancing learning experiences.}$ 