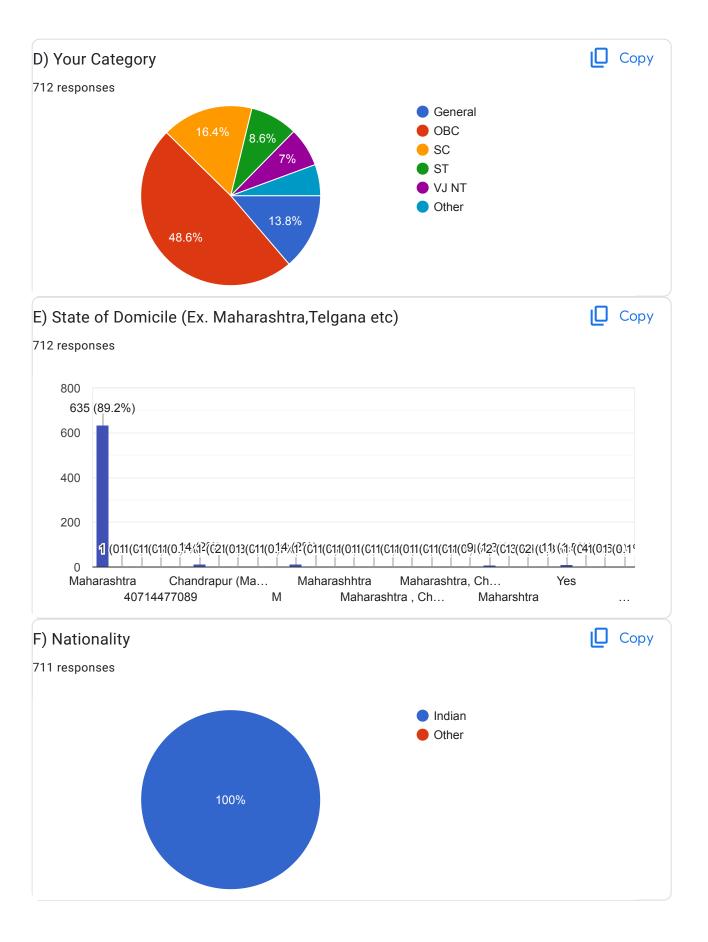

Mrunal Sunil Khuje Dyaneshwari Vandana gayakwad Goldy aswani Yogita Vaishnavi Vinod Tripathi PRATIK PAWANKUMAR PODDAR Shahrukh shammikhan pathan Thaneshwari sinha Vaishnavi rangit ragit Prachi Reochand joshi Chetan dharachand zade Ritu daulat ram Arti Millind Gaiki 612 more responses are hidden Copy C) Gender 712 responses Male Female shubhambarsagade03@gmai...

mrunalkhuje01@gmail.com dyaneshwarichaudhari@gmail.com gayakwadvandana490@gmail.com goldyaswani123@gmail.com yogitakawale16@gmail.com pintu280888@gmail.com poddarp52@gmail.com Sharukhp278@gmail.com Dipikasinha564@gmail.com ragitvaishnavi@gmail.com prachij862@gmail.com czade59@gmail.com ritusahu87042@gmail.com gaikiaditi13@gmail.com 612 more responses are hidden H) In which degree program you are admitted Copy 712 responses Bachelor's (Undergraduate) Master's (Post Graduate) Doctorate (Ph.D.) 20.4% 77.9%