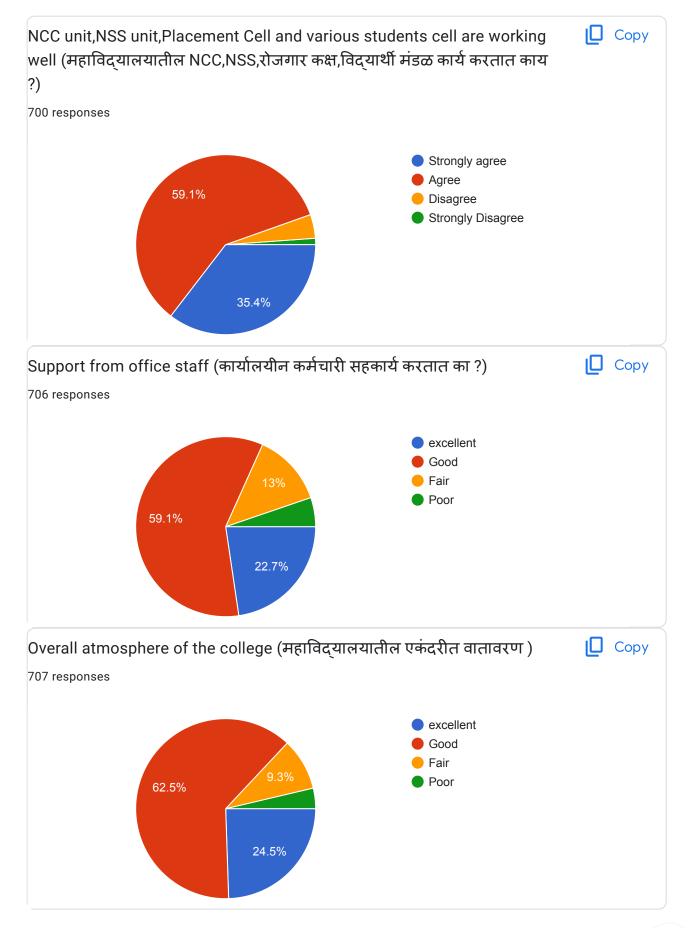

## SARDAR PATEL MAHAVIDHAYALAY, CHANDRAPUR . INTERNAL QUALITY ASSURANCE CELL

Student Satisfaction Survey 2022 - 2023

4-excelent, 3-good, 2-fair, 1-poor

| Sr. No | Question                                                                                    |               | Average (On the scale of four) |
|--------|---------------------------------------------------------------------------------------------|---------------|--------------------------------|
| 1.     | Classroom are                                                                               | 711 responses | 2.94                           |
| 2.     | Ground is                                                                                   | 710 responses | 3.03                           |
| .3.    | Drinking Water Facility is                                                                  | 710 responses | 2.99                           |
| 4.     | Toilets are                                                                                 | 709 responses | 2.41                           |
| 5.     | Laboratories are                                                                            | 705 responses | 3.18                           |
| 6.     | Auditorium are                                                                              | 711 responses | 3.09                           |
| 7.     | Reading room in Library                                                                     | 708 responses | 3.26                           |
| .8.    | Books availability in Library                                                               | 710 responses | 3.20                           |
| 9.     | Cooperation by Library staff                                                                | 711 responses | 3.05                           |
| 10.    | How much of the syllabus was covered in class? 709 responses                                |               | 3.36                           |
| 11.    | Teachers Teaching can best be descri                                                        |               | 3.17                           |
| ·12.   | How well did the teachers prepare for the classes 707 responses                             |               | 3.18                           |
| 13.    | Teachers encourage you to participal activity                                               |               | 3.11                           |
| 14.    | College organizes various activities for overall development of student 701 responses       |               | 3.38                           |
| .15.   | NCC unit, NSS unit, Placement Cell and various students cell are working well 700 responses |               | 3.29                           |
| 16.    | Support from Office staff                                                                   | 706 responses | 2.99                           |
| 17.    | Overall atmosphere of the college                                                           | 707 responses | 3.07                           |
| 18.    | Cleanliness in college premises                                                             | 701 responses | 3.06                           |