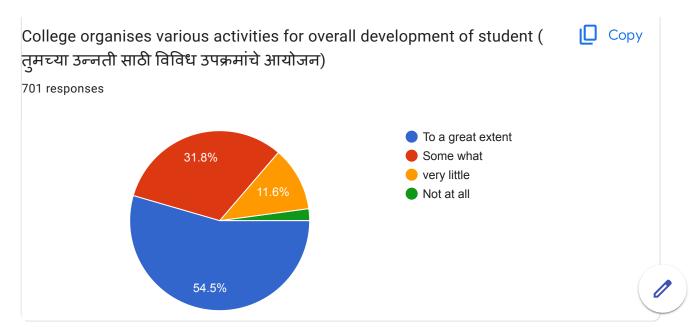

## SARDAR PATEL MAHAVIDHAYALAY, CHANDRAPUR . INTERNAL QUALITY ASSURANCE CELL

Student Satisfaction Survey 2022 - 2023

4-excelent, 3-good, 2-fair, 1-poor

| Sr. No | Question                                                                                    |               | Average (On the scale of four) |
|--------|---------------------------------------------------------------------------------------------|---------------|--------------------------------|
| 1.     | Classroom are                                                                               | 711 responses | 2.94                           |
| 2.     | Ground is                                                                                   | 710 responses | 3.03                           |
| .3.    | Drinking Water Facility is                                                                  | 710 responses | 2.99                           |
| 4.     | Toilets are                                                                                 | 709 responses | 2.41                           |
| 5.     | Laboratories are                                                                            | 705 responses | 3.18                           |
| 6.     | Auditorium are                                                                              | 711 responses | 3.09                           |
| 7.     | Reading room in Library                                                                     | 708 responses | 3.26                           |
| .8.    | Books availability in Library                                                               | 710 responses | 3.20                           |
| 9.     | Cooperation by Library staff                                                                | 711 responses | 3.05                           |
| 10.    | How much of the syllabus was covered in class? 709 responses                                |               | 3.36                           |
| 11.    | Teachers Teaching can best be descri                                                        |               | 3.17                           |
| ·12.   | How well did the teachers prepare for the classes 707 responses                             |               | 3.18                           |
| 13.    | Teachers encourage you to participal activity                                               |               | 3.11                           |
| 14.    | College organizes various activities for overall development of student 701 responses       |               | 3.38                           |
| .15.   | NCC unit, NSS unit, Placement Cell and various students cell are working well 700 responses |               | 3.29                           |
| 16.    | Support from Office staff                                                                   | 706 responses | 2.99                           |
| 17.    | Overall atmosphere of the college                                                           | 707 responses | 3.07                           |
| 18.    | Cleanliness in college premises                                                             | 701 responses | 3.06                           |