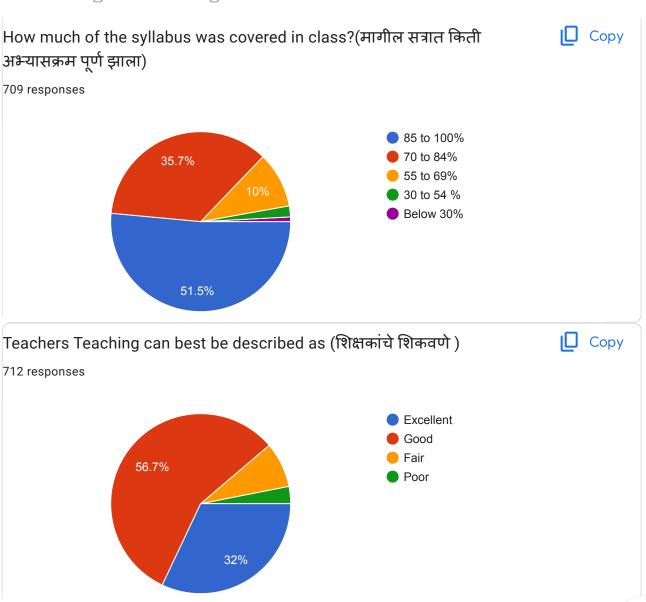

## SARDAR PATEL MAHAVIDHAYALAY, CHANDRAPUR . INTERNAL QUALITY ASSURANCE CELL

Student Satisfaction Survey 2022 - 2023

4-excelent, 3-good, 2-fair, 1-poor

| Sr. No | Question                                                                                    |               | Average (On the scale of four) |
|--------|---------------------------------------------------------------------------------------------|---------------|--------------------------------|
| 1.     | Classroom are                                                                               | 711 responses | 2.94                           |
| 2.     | Ground is                                                                                   | 710 responses | 3.03                           |
| .3.    | Drinking Water Facility is                                                                  | 710 responses | 2.99                           |
| 4.     | Toilets are                                                                                 | 709 responses | 2.41                           |
| 5.     | Laboratories are                                                                            | 705 responses | 3.18                           |
| 6.     | Auditorium are                                                                              | 711 responses | 3.09                           |
| 7.     | Reading room in Library                                                                     | 708 responses | 3.26                           |
| .8.    | Books availability in Library                                                               | 710 responses | 3.20                           |
| 9.     | Cooperation by Library staff                                                                | 711 responses | 3.05                           |
| 10.    | How much of the syllabus was covered in class? 709 responses                                |               | 3.36                           |
| 11.    | Teachers Teaching can best be descri                                                        |               | 3.17                           |
| ·12.   | How well did the teachers prepare for the classes 707 responses                             |               | 3.18                           |
| 13.    | Teachers encourage you to participal activity                                               |               | 3.11                           |
| 14.    | College organizes various activities for overall development of student 701 responses       |               | 3.38                           |
| .15.   | NCC unit, NSS unit, Placement Cell and various students cell are working well 700 responses |               | 3.29                           |
| 16.    | Support from Office staff                                                                   | 706 responses | 2.99                           |
| 17.    | Overall atmosphere of the college                                                           | 707 responses | 3.07                           |
| 18.    | Cleanliness in college premises                                                             | 701 responses | 3.06                           |