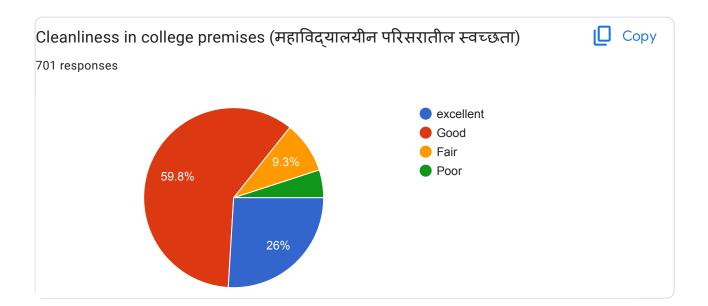

## SARDAR PATEL MAHAVIDHAYALAY, CHANDRAPUR . INTERNAL QUALITY ASSURANCE CELL

Student Satisfaction Survey 2022 - 2023

4-excelent, 3-good, 2-fair, 1-poor

| Sr. No | Question                                                                                    |               | Average (On the scale of four) |
|--------|---------------------------------------------------------------------------------------------|---------------|--------------------------------|
| 1.     | Classroom are                                                                               | 711 responses | 2.94                           |
| 2.     | Ground is                                                                                   | 710 responses | 3.03                           |
| .3.    | Drinking Water Facility is                                                                  | 710 responses | 2.99                           |
| 4.     | Toilets are                                                                                 | 709 responses | 2.41                           |
| 5.     | Laboratories are                                                                            | 705 responses | 3.18                           |
| 6.     | Auditorium are                                                                              | 711 responses | 3.09                           |
| 7.     | Reading room in Library                                                                     | 708 responses | 3.26                           |
| .8.    | Books availability in Library                                                               | 710 responses | 3.20                           |
| 9.     | Cooperation by Library staff                                                                | 711 responses | 3.05                           |
| 10.    | How much of the syllabus was covered in class? 709 responses                                |               | 3.36                           |
| 11.    | Teachers Teaching can best be descri                                                        |               | 3.17                           |
| ·12.   | How well did the teachers prepare for the classes 707 responses                             |               | 3.18                           |
| 13.    | Teachers encourage you to participal activity                                               |               | 3.11                           |
| 14.    | College organizes various activities for overall development of student 701 responses       |               | 3.38                           |
| .15.   | NCC unit, NSS unit, Placement Cell and various students cell are working well 700 responses |               | 3.29                           |
| 16.    | Support from Office staff                                                                   | 706 responses | 2.99                           |
| 17.    | Overall atmosphere of the college                                                           | 707 responses | 3.07                           |
| 18.    | Cleanliness in college premises                                                             | 701 responses | 3.06                           |