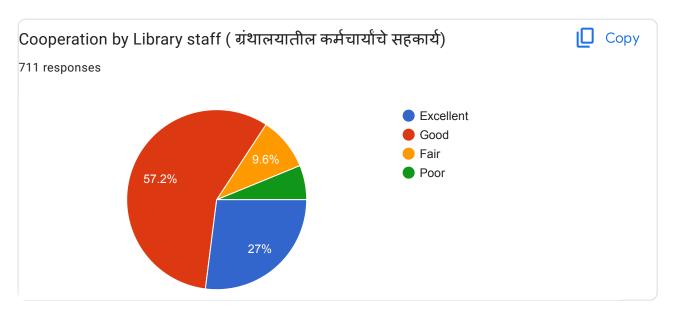

## SARDAR PATEL MAHAVIDHAYALAY, CHANDRAPUR . INTERNAL QUALITY ASSURANCE CELL

Student Satisfaction Survey 2022 - 2023

4-excelent, 3-good, 2-fair, 1-poor

| Sr. No | Question                                                                                    |               | Average (On the scale of four) |
|--------|---------------------------------------------------------------------------------------------|---------------|--------------------------------|
| 1.     | Classroom are                                                                               | 711 responses | 2.94                           |
| 2.     | Ground is                                                                                   | 710 responses | 3.03                           |
| .3.    | Drinking Water Facility is                                                                  | 710 responses | 2.99                           |
| 4.     | Toilets are                                                                                 | 709 responses | 2.41                           |
| 5.     | Laboratories are                                                                            | 705 responses | 3.18                           |
| 6.     | Auditorium are                                                                              | 711 responses | 3.09                           |
| 7.     | Reading room in Library                                                                     | 708 responses | 3.26                           |
| .8.    | Books availability in Library                                                               | 710 responses | 3.20                           |
| 9.     | Cooperation by Library staff                                                                | 711 responses | 3.05                           |
| 10.    | How much of the syllabus was covered in class? 709 responses                                |               | 3.36                           |
| 11.    | Teachers Teaching can best be descri                                                        |               | 3.17                           |
| ·12.   | How well did the teachers prepare for the classes 707 responses                             |               | 3.18                           |
| 13.    | Teachers encourage you to participal activity                                               |               | 3.11                           |
| 14.    | College organizes various activities for overall development of student 701 responses       |               | 3.38                           |
| .15.   | NCC unit, NSS unit, Placement Cell and various students cell are working well 700 responses |               | 3.29                           |
| 16.    | Support from Office staff                                                                   | 706 responses | 2.99                           |
| 17.    | Overall atmosphere of the college                                                           | 707 responses | 3.07                           |
| 18.    | Cleanliness in college premises                                                             | 701 responses | 3.06                           |