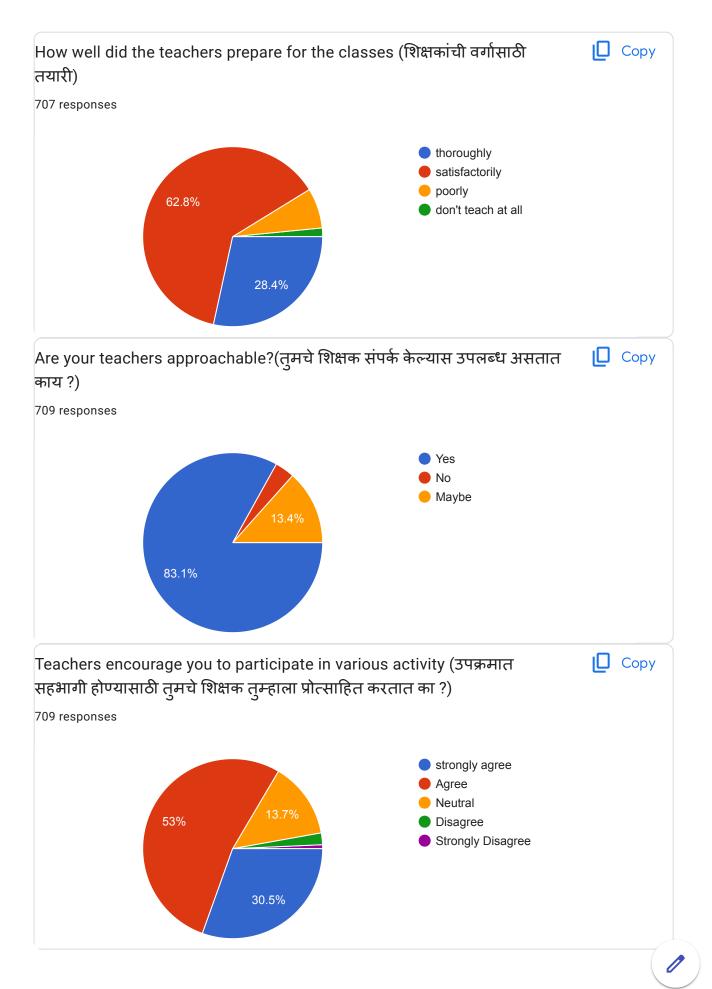

## SARDAR PATEL MAHAVIDHAYALAY, CHANDRAPUR . INTERNAL QUALITY ASSURANCE CELL

Student Satisfaction Survey 2022 - 2023

4-excelent, 3-good, 2-fair, 1-poor

| Sr. No | Question                                                                                    |               | Average (On the scale of four) |
|--------|---------------------------------------------------------------------------------------------|---------------|--------------------------------|
| 1.     | Classroom are                                                                               | 711 responses | 2.94                           |
| 2.     | Ground is                                                                                   | 710 responses | 3.03                           |
| .3.    | Drinking Water Facility is                                                                  | 710 responses | 2.99                           |
| 4.     | Toilets are                                                                                 | 709 responses | 2.41                           |
| 5.     | Laboratories are                                                                            | 705 responses | 3.18                           |
| 6.     | Auditorium are                                                                              | 711 responses | 3.09                           |
| 7.     | Reading room in Library                                                                     | 708 responses | 3.26                           |
| .8.    | Books availability in Library                                                               | 710 responses | 3.20                           |
| 9.     | Cooperation by Library staff                                                                | 711 responses | 3.05                           |
| 10.    | How much of the syllabus was covered in class? 709 responses                                |               | 3.36                           |
| 11.    | Teachers Teaching can best be descri                                                        |               | 3.17                           |
| ·12.   | How well did the teachers prepare for the classes 707 responses                             |               | 3.18                           |
| 13.    | Teachers encourage you to participal activity                                               |               | 3.11                           |
| 14.    | College organizes various activities for overall development of student 701 responses       |               | 3.38                           |
| .15.   | NCC unit, NSS unit, Placement Cell and various students cell are working well 700 responses |               | 3.29                           |
| 16.    | Support from Office staff                                                                   | 706 responses | 2.99                           |
| 17.    | Overall atmosphere of the college                                                           | 707 responses | 3.07                           |
| 18.    | Cleanliness in college premises                                                             | 701 responses | 3.06                           |