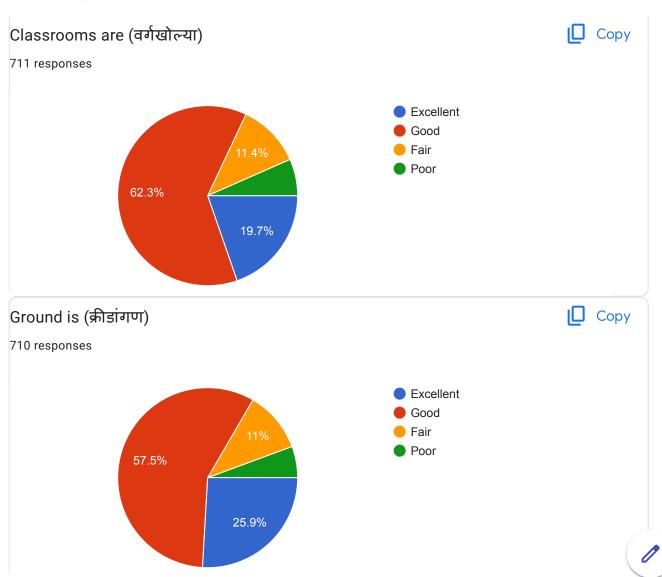

## SARDAR PATEL MAHAVIDHAYALAY, CHANDRAPUR . INTERNAL QUALITY ASSURANCE CELL

Student Satisfaction Survey 2022 - 2023

4-excelent, 3-good, 2-fair, 1-poor

| Sr. No | Question                                                                                    |               | Average (On the scale of four) |
|--------|---------------------------------------------------------------------------------------------|---------------|--------------------------------|
| 1.     | Classroom are                                                                               | 711 responses | 2.94                           |
| 2.     | Ground is                                                                                   | 710 responses | 3.03                           |
| .3.    | Drinking Water Facility is                                                                  | 710 responses | 2.99                           |
| 4.     | Toilets are                                                                                 | 709 responses | 2.41                           |
| 5.     | Laboratories are                                                                            | 705 responses | 3.18                           |
| 6.     | Auditorium are                                                                              | 711 responses | 3.09                           |
| 7.     | Reading room in Library                                                                     | 708 responses | 3.26                           |
| .8.    | Books availability in Library                                                               | 710 responses | 3.20                           |
| 9.     | Cooperation by Library staff                                                                | 711 responses | 3.05                           |
| 10.    | How much of the syllabus was covered in class? 709 responses                                |               | 3.36                           |
| 11.    | Teachers Teaching can best be descri                                                        |               | 3.17                           |
| ·12.   | How well did the teachers prepare for the classes 707 responses                             |               | 3.18                           |
| 13.    | Teachers encourage you to participal activity                                               |               | 3.11                           |
| 14.    | College organizes various activities for overall development of student 701 responses       |               | 3.38                           |
| .15.   | NCC unit, NSS unit, Placement Cell and various students cell are working well 700 responses |               | 3.29                           |
| 16.    | Support from Office staff                                                                   | 706 responses | 2.99                           |
| 17.    | Overall atmosphere of the college                                                           | 707 responses | 3.07                           |
| 18.    | Cleanliness in college premises                                                             | 701 responses | 3.06                           |

## **Survey about Infrastructure**