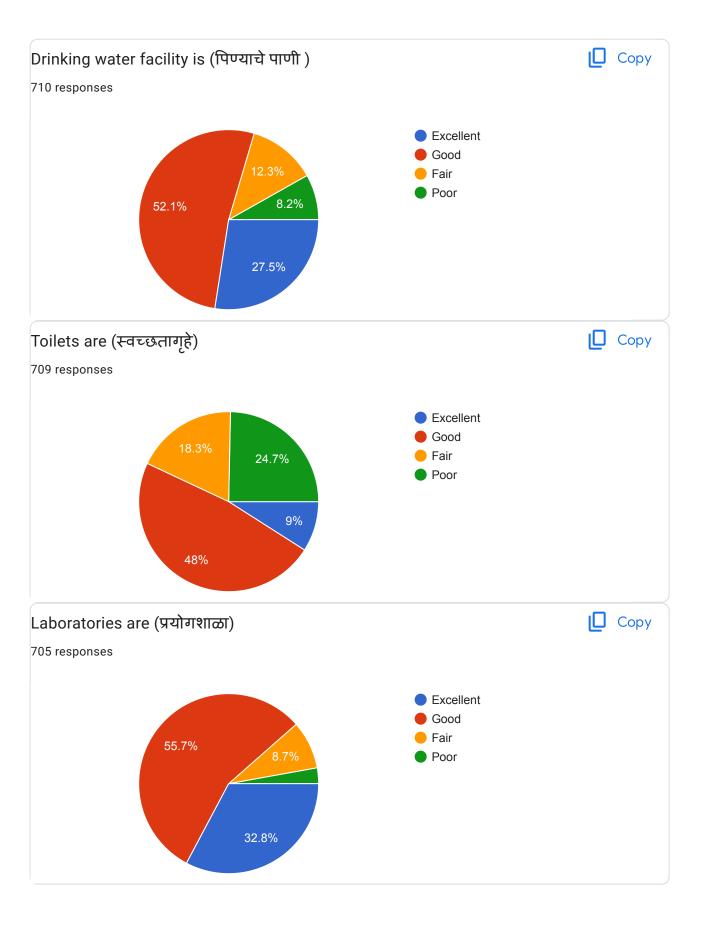

## SARDAR PATEL MAHAVIDHAYALAY, CHANDRAPUR . INTERNAL QUALITY ASSURANCE CELL

Student Satisfaction Survey 2022 - 2023

4-excelent, 3-good, 2-fair, 1-poor

| Sr. No | Question                                                                                    |               | Average (On the scale of four) |
|--------|---------------------------------------------------------------------------------------------|---------------|--------------------------------|
| 1.     | Classroom are                                                                               | 711 responses | 2.94                           |
| 2.     | Ground is                                                                                   | 710 responses | 3.03                           |
| .3.    | Drinking Water Facility is                                                                  | 710 responses | 2.99                           |
| 4.     | Toilets are                                                                                 | 709 responses | 2.41                           |
| 5.     | Laboratories are                                                                            | 705 responses | 3.18                           |
| 6.     | Auditorium are                                                                              | 711 responses | 3.09                           |
| 7.     | Reading room in Library                                                                     | 708 responses | 3.26                           |
| .8.    | Books availability in Library                                                               | 710 responses | 3.20                           |
| 9.     | Cooperation by Library staff                                                                | 711 responses | 3.05                           |
| 10.    | How much of the syllabus was covered in class? 709 responses                                |               | 3.36                           |
| 11.    | Teachers Teaching can best be descri                                                        |               | 3.17                           |
| ·12.   | How well did the teachers prepare for the classes 707 responses                             |               | 3.18                           |
| 13.    | Teachers encourage you to participal activity                                               |               | 3.11                           |
| 14.    | College organizes various activities for overall development of student 701 responses       |               | 3.38                           |
| .15.   | NCC unit, NSS unit, Placement Cell and various students cell are working well 700 responses |               | 3.29                           |
| 16.    | Support from Office staff                                                                   | 706 responses | 2.99                           |
| 17.    | Overall atmosphere of the college                                                           | 707 responses | 3.07                           |
| 18.    | Cleanliness in college premises                                                             | 701 responses | 3.06                           |