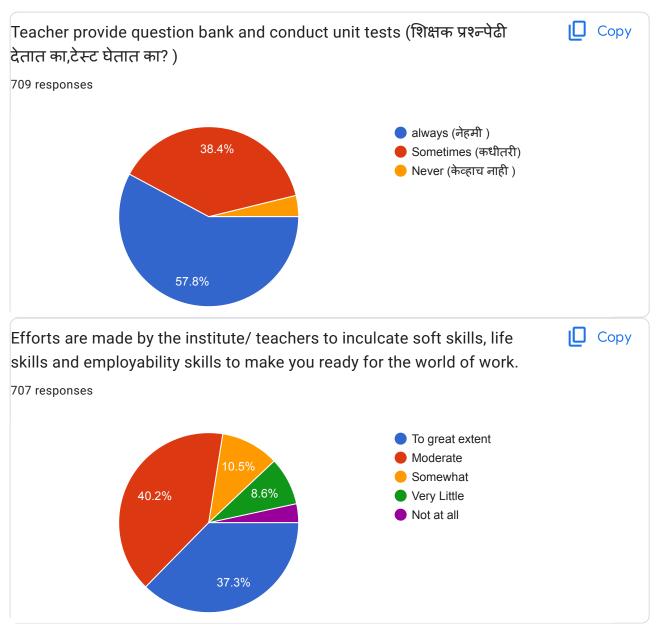

## SARDAR PATEL MAHAVIDHAYALAY, CHANDRAPUR . INTERNAL QUALITY ASSURANCE CELL

Student Satisfaction Survey 2022 - 2023

4-excelent, 3-good, 2-fair, 1-poor

| Sr. No | Question                                                                                    |               | Average (On the scale of four) |
|--------|---------------------------------------------------------------------------------------------|---------------|--------------------------------|
| 1.     | Classroom are                                                                               | 711 responses | 2.94                           |
| 2.     | Ground is                                                                                   | 710 responses | 3.03                           |
| .3.    | Drinking Water Facility is                                                                  | 710 responses | 2.99                           |
| 4.     | Toilets are                                                                                 | 709 responses | 2.41                           |
| 5.     | Laboratories are                                                                            | 705 responses | 3.18                           |
| 6.     | Auditorium are                                                                              | 711 responses | 3.09                           |
| 7.     | Reading room in Library                                                                     | 708 responses | 3.26                           |
| .8.    | Books availability in Library                                                               | 710 responses | 3.20                           |
| 9.     | Cooperation by Library staff                                                                | 711 responses | 3.05                           |
| 10.    | How much of the syllabus was covered in class? 709 responses                                |               | 3.36                           |
| 11.    | Teachers Teaching can best be descri                                                        |               | 3.17                           |
| ·12.   | How well did the teachers prepare for the classes 707 responses                             |               | 3.18                           |
| 13.    | Teachers encourage you to participal activity                                               |               | 3.11                           |
| 14.    | College organizes various activities for overall development of student 701 responses       |               | 3.38                           |
| .15.   | NCC unit, NSS unit, Placement Cell and various students cell are working well 700 responses |               | 3.29                           |
| 16.    | Support from Office staff                                                                   | 706 responses | 2.99                           |
| 17.    | Overall atmosphere of the college                                                           | 707 responses | 3.07                           |
| 18.    | Cleanliness in college premises                                                             | 701 responses | 3.06                           |