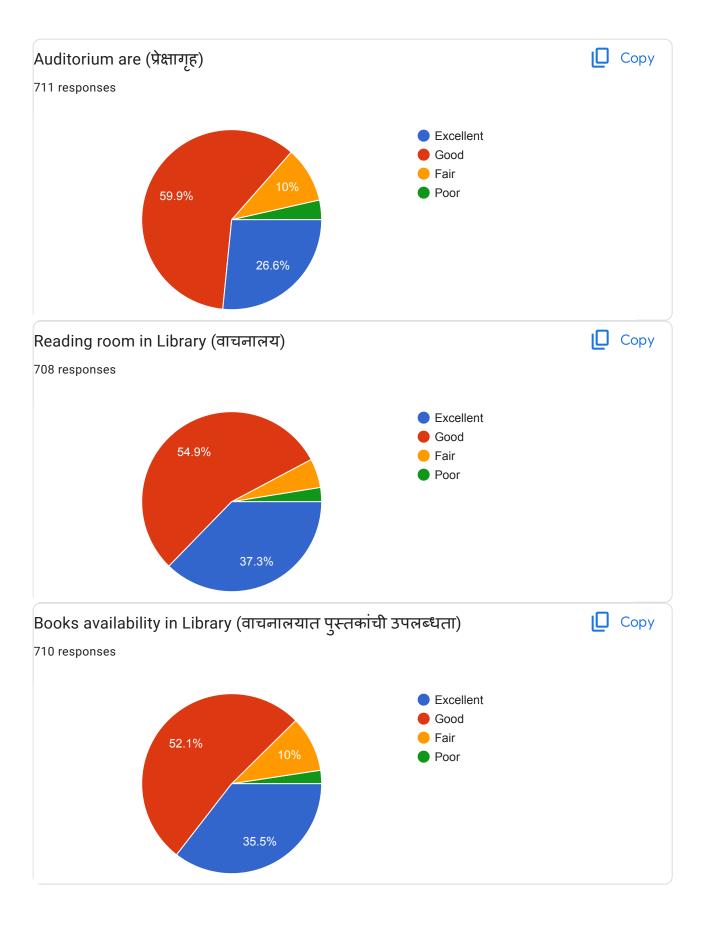

## SARDAR PATEL MAHAVIDHAYALAY, CHANDRAPUR . INTERNAL QUALITY ASSURANCE CELL

Student Satisfaction Survey 2022 - 2023

4-excelent, 3-good, 2-fair, 1-poor

| Sr. No | Question                                                                                    |               | Average (On the scale of four) |
|--------|---------------------------------------------------------------------------------------------|---------------|--------------------------------|
| 1.     | Classroom are                                                                               | 711 responses | 2.94                           |
| 2.     | Ground is                                                                                   | 710 responses | 3.03                           |
| .3.    | Drinking Water Facility is                                                                  | 710 responses | 2.99                           |
| 4.     | Toilets are                                                                                 | 709 responses | 2.41                           |
| 5.     | Laboratories are                                                                            | 705 responses | 3.18                           |
| 6.     | Auditorium are                                                                              | 711 responses | 3.09                           |
| 7.     | Reading room in Library                                                                     | 708 responses | 3.26                           |
| .8.    | Books availability in Library                                                               | 710 responses | 3.20                           |
| 9.     | Cooperation by Library staff                                                                | 711 responses | 3.05                           |
| 10.    | How much of the syllabus was covered in class? 709 responses                                |               | 3.36                           |
| 11.    | Teachers Teaching can best be descri                                                        |               | 3.17                           |
| ·12.   | How well did the teachers prepare for the classes 707 responses                             |               | 3.18                           |
| 13.    | Teachers encourage you to participal activity                                               |               | 3.11                           |
| 14.    | College organizes various activities for overall development of student 701 responses       |               | 3.38                           |
| .15.   | NCC unit, NSS unit, Placement Cell and various students cell are working well 700 responses |               | 3.29                           |
| 16.    | Support from Office staff                                                                   | 706 responses | 2.99                           |
| 17.    | Overall atmosphere of the college                                                           | 707 responses | 3.07                           |
| 18.    | Cleanliness in college premises                                                             | 701 responses | 3.06                           |