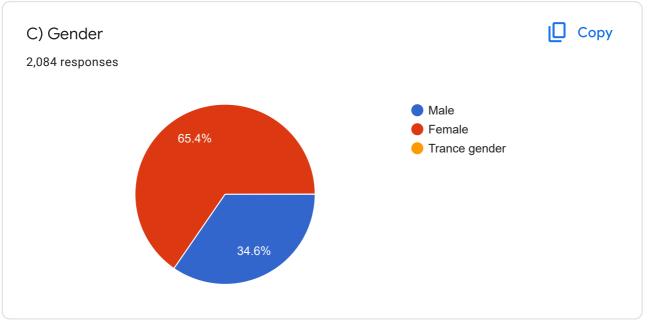

## Student Satisfaction Survey 2021-22

2,084 responses

**Publish analytics** 

J) Your PRN
2,084 responses

442401

0

442402

2020033700006610