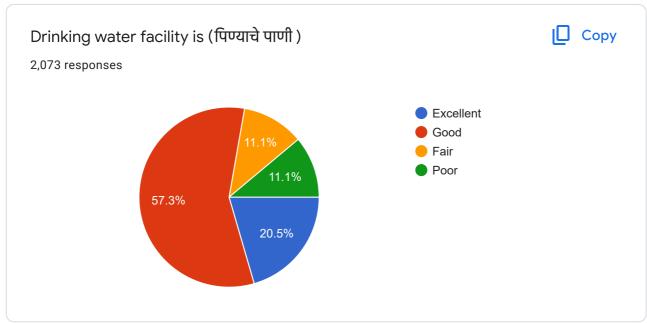

## Student Satisfaction Survey 2021 – 2022

4-excelent, 3-good, 2-fair, 1-poor

| Sr. No | Question                                                                                     |                | Average (On<br>the scale of<br>four) |
|--------|----------------------------------------------------------------------------------------------|----------------|--------------------------------------|
| 1.     | Classroom are                                                                                | 2076 responses | 3.10                                 |
| 2.     | Ground is                                                                                    | 2072 responses | 3.20                                 |
| 3.     | Drinking Water Facility is                                                                   | 2073 responses | 2.87                                 |
| 4.     | Toilets are                                                                                  | 2071 responses | 2.40                                 |
| 5.     | Laboratories are                                                                             | 2068 responses | 3.20                                 |
| 6.     | Auditorium are                                                                               | 2075responses  | 3.20                                 |
| 7.     | Reading room in Library                                                                      | 2074 responses | 3.31                                 |
| 8.     | Books availability in Library                                                                | 2076 responses | 3.31                                 |
| 9.     | Cooperation by Library staff                                                                 | 2078 responses | 3.04                                 |
| 10.    | How much of the syllabus was covered in class? 2064 responses                                |                | 3.09                                 |
| 11.    | Teachers Teaching can best be described as 2069 responses                                    |                | 3.36                                 |
| 12.    | How well did the teachers prepare for the classes 2059 responses                             |                | 3.11                                 |
| 13.    | Teachers encourage you to participa activity                                                 |                | 3.19                                 |
| 14.    | College organizes various activities for overall development of student 2045 responses       |                | 3.55                                 |
| 15.    | NCC unit, NSS unit, Placement Cell and various students cell are working well 2046 responses |                | 3.33                                 |
| 16.    | Support from Office staff                                                                    | 2055 responses | 3.07                                 |
| 17.    | Overall atmosphere of the college                                                            | 2044 responses | 3.21                                 |
| 18.    | Cleanliness in college premises                                                              | 2053 responses | 3.16                                 |