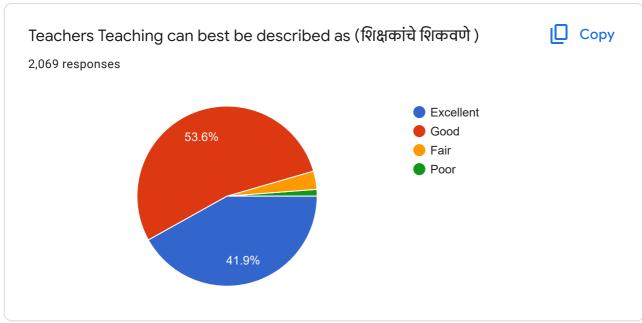

## Student Satisfaction Survey 2021 – 2022

4-excelent, 3-good, 2-fair, 1-poor

| Sr. No | Question                                                                                     |                | Average (On<br>the scale of<br>four) |
|--------|----------------------------------------------------------------------------------------------|----------------|--------------------------------------|
| 1.     | Classroom are                                                                                | 2076 responses | 3.10                                 |
| 2.     | Ground is                                                                                    | 2072 responses | 3.20                                 |
| 3.     | Drinking Water Facility is                                                                   | 2073 responses | 2.87                                 |
| 4.     | Toilets are                                                                                  | 2071 responses | 2.40                                 |
| 5.     | Laboratories are                                                                             | 2068 responses | 3.20                                 |
| 6.     | Auditorium are                                                                               | 2075responses  | 3.20                                 |
| 7.     | Reading room in Library                                                                      | 2074 responses | 3.31                                 |
| 8.     | Books availability in Library                                                                | 2076 responses | 3.31                                 |
| 9.     | Cooperation by Library staff                                                                 | 2078 responses | 3.04                                 |
| 10.    | How much of the syllabus was covered in class? 2064 responses                                |                | 3.09                                 |
| 11.    | Teachers Teaching can best be described as 2069 responses                                    |                | 3.36                                 |
| 12.    | How well did the teachers prepare for the classes 2059 responses                             |                | 3.11                                 |
| 13.    | Teachers encourage you to participa activity                                                 |                | 3.19                                 |
| 14.    | College organizes various activities for overall development of student 2045 responses       |                | 3.55                                 |
| 15.    | NCC unit, NSS unit, Placement Cell and various students cell are working well 2046 responses |                | 3.33                                 |
| 16.    | Support from Office staff                                                                    | 2055 responses | 3.07                                 |
| 17.    | Overall atmosphere of the college                                                            | 2044 responses | 3.21                                 |
| 18.    | Cleanliness in college premises                                                              | 2053 responses | 3.16                                 |