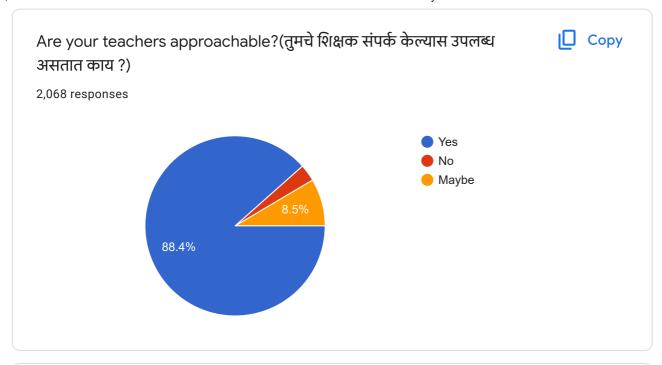

## Student Satisfaction Survey 2021 – 2022

4-excelent, 3-good, 2-fair, 1-poor

| Sr. No | Question                                                                                     |                | Average (On<br>the scale of<br>four) |
|--------|----------------------------------------------------------------------------------------------|----------------|--------------------------------------|
| 1.     | Classroom are                                                                                | 2076 responses | 3.10                                 |
| 2.     | Ground is                                                                                    | 2072 responses | 3.20                                 |
| 3.     | Drinking Water Facility is                                                                   | 2073 responses | 2.87                                 |
| 4.     | Toilets are                                                                                  | 2071 responses | 2.40                                 |
| 5.     | Laboratories are                                                                             | 2068 responses | 3.20                                 |
| 6.     | Auditorium are                                                                               | 2075responses  | 3.20                                 |
| 7.     | Reading room in Library                                                                      | 2074 responses | 3.31                                 |
| 8.     | Books availability in Library                                                                | 2076 responses | 3.31                                 |
| 9.     | Cooperation by Library staff                                                                 | 2078 responses | 3.04                                 |
| 10.    | How much of the syllabus was covered in class? 2064 responses                                |                | 3.09                                 |
| 11.    | Teachers Teaching can best be described as 2069 responses                                    |                | 3.36                                 |
| 12.    | How well did the teachers prepare for the classes 2059 responses                             |                | 3.11                                 |
| 13.    | Teachers encourage you to participa activity                                                 |                | 3.19                                 |
| 14.    | College organizes various activities for overall development of student 2045 responses       |                | 3.55                                 |
| 15.    | NCC unit, NSS unit, Placement Cell and various students cell are working well 2046 responses |                | 3.33                                 |
| 16.    | Support from Office staff                                                                    | 2055 responses | 3.07                                 |
| 17.    | Overall atmosphere of the college                                                            | 2044 responses | 3.21                                 |
| 18.    | Cleanliness in college premises                                                              | 2053 responses | 3.16                                 |