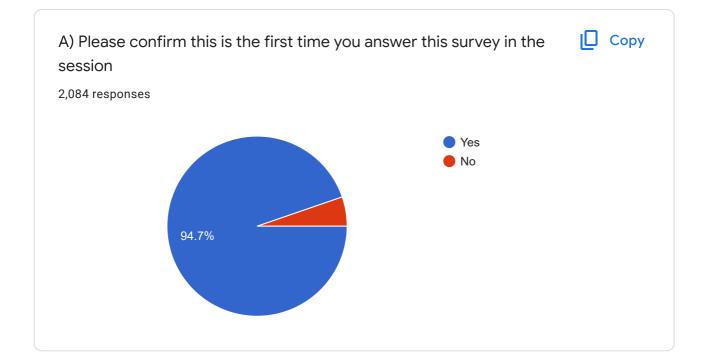

## Student Satisfaction Survey 2021-22

2,084 responses

**Publish analytics** 

J) Your PRN
2,084 responses

442401

0

442402

2020033700006610