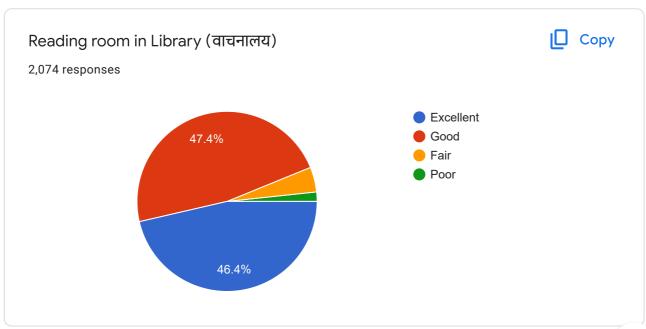

## Student Satisfaction Survey 2021 – 2022

4-excelent, 3-good, 2-fair, 1-poor

| Sr. No | Question                                                                                     |                | Average (On<br>the scale of<br>four) |
|--------|----------------------------------------------------------------------------------------------|----------------|--------------------------------------|
| 1.     | Classroom are                                                                                | 2076 responses | 3.10                                 |
| 2.     | Ground is                                                                                    | 2072 responses | 3.20                                 |
| 3.     | Drinking Water Facility is                                                                   | 2073 responses | 2.87                                 |
| 4.     | Toilets are                                                                                  | 2071 responses | 2.40                                 |
| 5.     | Laboratories are                                                                             | 2068 responses | 3.20                                 |
| 6.     | Auditorium are                                                                               | 2075responses  | 3.20                                 |
| 7.     | Reading room in Library                                                                      | 2074 responses | 3.31                                 |
| 8.     | Books availability in Library                                                                | 2076 responses | 3.31                                 |
| 9.     | Cooperation by Library staff                                                                 | 2078 responses | 3.04                                 |
| 10.    | How much of the syllabus was covered in class? 2064 responses                                |                | 3.09                                 |
| 11.    | Teachers Teaching can best be described as 2069 responses                                    |                | 3.36                                 |
| 12.    | How well did the teachers prepare for the classes 2059 responses                             |                | 3.11                                 |
| 13.    | Teachers encourage you to participa activity                                                 |                | 3.19                                 |
| 14.    | College organizes various activities for overall development of student 2045 responses       |                | 3.55                                 |
| 15.    | NCC unit, NSS unit, Placement Cell and various students cell are working well 2046 responses |                | 3.33                                 |
| 16.    | Support from Office staff                                                                    | 2055 responses | 3.07                                 |
| 17.    | Overall atmosphere of the college                                                            | 2044 responses | 3.21                                 |
| 18.    | Cleanliness in college premises                                                              | 2053 responses | 3.16                                 |