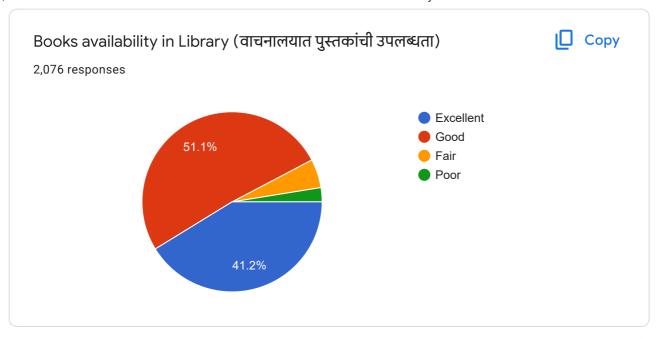

## Student Satisfaction Survey 2021 – 2022

4-excelent, 3-good, 2-fair, 1-poor

| Sr. No | Question                                                                                     |                | Average (On<br>the scale of<br>four) |
|--------|----------------------------------------------------------------------------------------------|----------------|--------------------------------------|
| 1.     | Classroom are                                                                                | 2076 responses | 3.10                                 |
| 2.     | Ground is                                                                                    | 2072 responses | 3.20                                 |
| 3.     | Drinking Water Facility is                                                                   | 2073 responses | 2.87                                 |
| 4.     | Toilets are                                                                                  | 2071 responses | 2.40                                 |
| 5.     | Laboratories are                                                                             | 2068 responses | 3.20                                 |
| 6.     | Auditorium are                                                                               | 2075responses  | 3.20                                 |
| 7.     | Reading room in Library                                                                      | 2074 responses | 3.31                                 |
| 8.     | Books availability in Library                                                                | 2076 responses | 3.31                                 |
| 9.     | Cooperation by Library staff                                                                 | 2078 responses | 3.04                                 |
| 10.    | How much of the syllabus was covered in class? 2064 responses                                |                | 3.09                                 |
| 11.    | Teachers Teaching can best be described as 2069 responses                                    |                | 3.36                                 |
| 12.    | How well did the teachers prepare for the classes 2059 responses                             |                | 3.11                                 |
| 13.    | Teachers encourage you to participa activity                                                 |                | 3.19                                 |
| 14.    | College organizes various activities for overall development of student 2045 responses       |                | 3.55                                 |
| 15.    | NCC unit, NSS unit, Placement Cell and various students cell are working well 2046 responses |                | 3.33                                 |
| 16.    | Support from Office staff                                                                    | 2055 responses | 3.07                                 |
| 17.    | Overall atmosphere of the college                                                            | 2044 responses | 3.21                                 |
| 18.    | Cleanliness in college premises                                                              | 2053 responses | 3.16                                 |