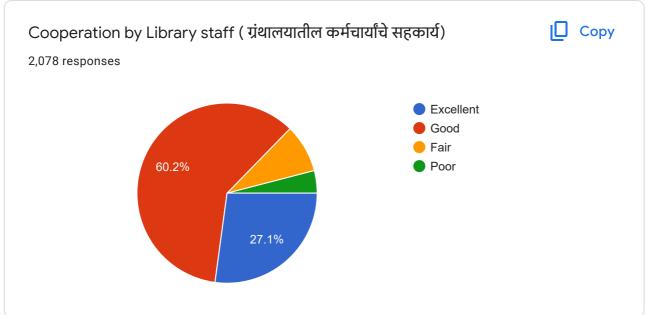

## Student Satisfaction Survey 2021 – 2022

4-excelent, 3-good, 2-fair, 1-poor

| Sr. No | Question                                                                                     |                | Average (On<br>the scale of<br>four) |
|--------|----------------------------------------------------------------------------------------------|----------------|--------------------------------------|
| 1.     | Classroom are                                                                                | 2076 responses | 3.10                                 |
| 2.     | Ground is                                                                                    | 2072 responses | 3.20                                 |
| 3.     | Drinking Water Facility is                                                                   | 2073 responses | 2.87                                 |
| 4.     | Toilets are                                                                                  | 2071 responses | 2.40                                 |
| 5.     | Laboratories are                                                                             | 2068 responses | 3.20                                 |
| 6.     | Auditorium are                                                                               | 2075responses  | 3.20                                 |
| 7.     | Reading room in Library                                                                      | 2074 responses | 3.31                                 |
| 8.     | Books availability in Library                                                                | 2076 responses | 3.31                                 |
| 9.     | Cooperation by Library staff                                                                 | 2078 responses | 3.04                                 |
| 10.    | How much of the syllabus was covered in class? 2064 responses                                |                | 3.09                                 |
| 11.    | Teachers Teaching can best be described as 2069 responses                                    |                | 3.36                                 |
| 12.    | How well did the teachers prepare for the classes 2059 responses                             |                | 3.11                                 |
| 13.    | Teachers encourage you to participa activity                                                 |                | 3.19                                 |
| 14.    | College organizes various activities for overall development of student 2045 responses       |                | 3.55                                 |
| 15.    | NCC unit, NSS unit, Placement Cell and various students cell are working well 2046 responses |                | 3.33                                 |
| 16.    | Support from Office staff                                                                    | 2055 responses | 3.07                                 |
| 17.    | Overall atmosphere of the college                                                            | 2044 responses | 3.21                                 |
| 18.    | Cleanliness in college premises                                                              | 2053 responses | 3.16                                 |