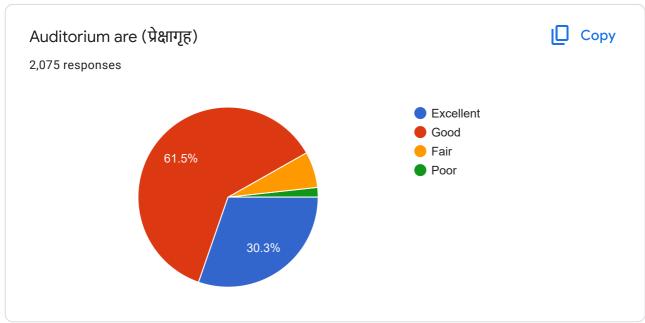

## Student Satisfaction Survey 2021 – 2022

4-excelent, 3-good, 2-fair, 1-poor

| Sr. No | Question                                                                                     |                | Average (On<br>the scale of<br>four) |
|--------|----------------------------------------------------------------------------------------------|----------------|--------------------------------------|
| 1.     | Classroom are                                                                                | 2076 responses | 3.10                                 |
| 2.     | Ground is                                                                                    | 2072 responses | 3.20                                 |
| 3.     | Drinking Water Facility is                                                                   | 2073 responses | 2.87                                 |
| 4.     | Toilets are                                                                                  | 2071 responses | 2.40                                 |
| 5.     | Laboratories are                                                                             | 2068 responses | 3.20                                 |
| 6.     | Auditorium are                                                                               | 2075responses  | 3.20                                 |
| 7.     | Reading room in Library                                                                      | 2074 responses | 3.31                                 |
| 8.     | Books availability in Library                                                                | 2076 responses | 3.31                                 |
| 9.     | Cooperation by Library staff                                                                 | 2078 responses | 3.04                                 |
| 10.    | How much of the syllabus was covered in class? 2064 responses                                |                | 3.09                                 |
| 11.    | Teachers Teaching can best be described as 2069 responses                                    |                | 3.36                                 |
| 12.    | How well did the teachers prepare for the classes 2059 responses                             |                | 3.11                                 |
| 13.    | Teachers encourage you to participa activity                                                 |                | 3.19                                 |
| 14.    | College organizes various activities for overall development of student 2045 responses       |                | 3.55                                 |
| 15.    | NCC unit, NSS unit, Placement Cell and various students cell are working well 2046 responses |                | 3.33                                 |
| 16.    | Support from Office staff                                                                    | 2055 responses | 3.07                                 |
| 17.    | Overall atmosphere of the college                                                            | 2044 responses | 3.21                                 |
| 18.    | Cleanliness in college premises                                                              | 2053 responses | 3.16                                 |