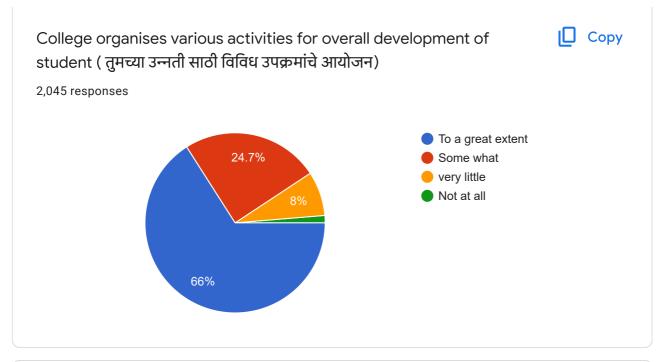

## Student Satisfaction Survey 2021 – 2022

4-excelent, 3-good, 2-fair, 1-poor

| Sr. No | Question                                                                                     |                | Average (On<br>the scale of<br>four) |
|--------|----------------------------------------------------------------------------------------------|----------------|--------------------------------------|
| 1.     | Classroom are                                                                                | 2076 responses | 3.10                                 |
| 2.     | Ground is                                                                                    | 2072 responses | 3.20                                 |
| 3.     | Drinking Water Facility is                                                                   | 2073 responses | 2.87                                 |
| 4.     | Toilets are                                                                                  | 2071 responses | 2.40                                 |
| 5.     | Laboratories are                                                                             | 2068 responses | 3.20                                 |
| 6.     | Auditorium are                                                                               | 2075responses  | 3.20                                 |
| 7.     | Reading room in Library                                                                      | 2074 responses | 3.31                                 |
| 8.     | Books availability in Library                                                                | 2076 responses | 3.31                                 |
| 9.     | Cooperation by Library staff                                                                 | 2078 responses | 3.04                                 |
| 10.    | How much of the syllabus was covered in class? 2064 responses                                |                | 3.09                                 |
| 11.    | Teachers Teaching can best be described as 2069 responses                                    |                | 3.36                                 |
| 12.    | How well did the teachers prepare for the classes 2059 responses                             |                | 3.11                                 |
| 13.    | Teachers encourage you to participa activity                                                 |                | 3.19                                 |
| 14.    | College organizes various activities for overall development of student 2045 responses       |                | 3.55                                 |
| 15.    | NCC unit, NSS unit, Placement Cell and various students cell are working well 2046 responses |                | 3.33                                 |
| 16.    | Support from Office staff                                                                    | 2055 responses | 3.07                                 |
| 17.    | Overall atmosphere of the college                                                            | 2044 responses | 3.21                                 |
| 18.    | Cleanliness in college premises                                                              | 2053 responses | 3.16                                 |