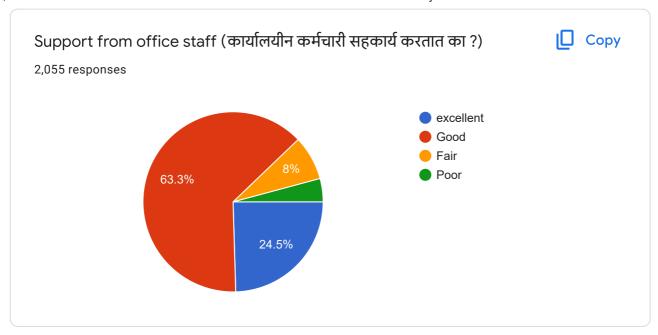

## Student Satisfaction Survey 2021 – 2022

4-excelent, 3-good, 2-fair, 1-poor

| Sr. No | Question                                                                                     |                | Average (On<br>the scale of<br>four) |
|--------|----------------------------------------------------------------------------------------------|----------------|--------------------------------------|
| 1.     | Classroom are                                                                                | 2076 responses | 3.10                                 |
| 2.     | Ground is                                                                                    | 2072 responses | 3.20                                 |
| 3.     | Drinking Water Facility is                                                                   | 2073 responses | 2.87                                 |
| 4.     | Toilets are                                                                                  | 2071 responses | 2.40                                 |
| 5.     | Laboratories are                                                                             | 2068 responses | 3.20                                 |
| 6.     | Auditorium are                                                                               | 2075responses  | 3.20                                 |
| 7.     | Reading room in Library                                                                      | 2074 responses | 3.31                                 |
| 8.     | Books availability in Library                                                                | 2076 responses | 3.31                                 |
| 9.     | Cooperation by Library staff                                                                 | 2078 responses | 3.04                                 |
| 10.    | How much of the syllabus was covered in class? 2064 responses                                |                | 3.09                                 |
| 11.    | Teachers Teaching can best be described as 2069 responses                                    |                | 3.36                                 |
| 12.    | How well did the teachers prepare for the classes 2059 responses                             |                | 3.11                                 |
| 13.    | Teachers encourage you to participa activity                                                 |                | 3.19                                 |
| 14.    | College organizes various activities for overall development of student 2045 responses       |                | 3.55                                 |
| 15.    | NCC unit, NSS unit, Placement Cell and various students cell are working well 2046 responses |                | 3.33                                 |
| 16.    | Support from Office staff                                                                    | 2055 responses | 3.07                                 |
| 17.    | Overall atmosphere of the college                                                            | 2044 responses | 3.21                                 |
| 18.    | Cleanliness in college premises                                                              | 2053 responses | 3.16                                 |