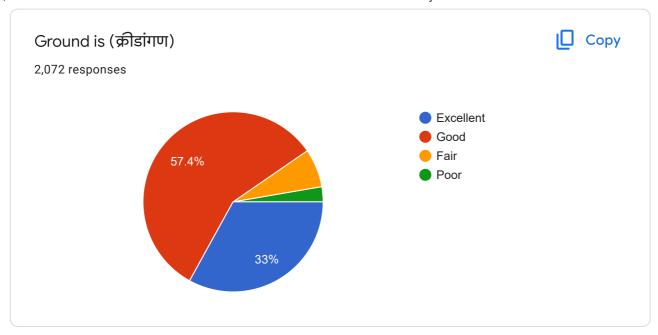

## Student Satisfaction Survey 2021 – 2022

4-excelent, 3-good, 2-fair, 1-poor

| Sr. No | Question                                                                                     |                | Average (On<br>the scale of<br>four) |
|--------|----------------------------------------------------------------------------------------------|----------------|--------------------------------------|
| 1.     | Classroom are                                                                                | 2076 responses | 3.10                                 |
| 2.     | Ground is                                                                                    | 2072 responses | 3.20                                 |
| 3.     | Drinking Water Facility is                                                                   | 2073 responses | 2.87                                 |
| 4.     | Toilets are                                                                                  | 2071 responses | 2.40                                 |
| 5.     | Laboratories are                                                                             | 2068 responses | 3.20                                 |
| 6.     | Auditorium are                                                                               | 2075responses  | 3.20                                 |
| 7.     | Reading room in Library                                                                      | 2074 responses | 3.31                                 |
| 8.     | Books availability in Library                                                                | 2076 responses | 3.31                                 |
| 9.     | Cooperation by Library staff                                                                 | 2078 responses | 3.04                                 |
| 10.    | How much of the syllabus was covered in class? 2064 responses                                |                | 3.09                                 |
| 11.    | Teachers Teaching can best be described as 2069 responses                                    |                | 3.36                                 |
| 12.    | How well did the teachers prepare for the classes 2059 responses                             |                | 3.11                                 |
| 13.    | Teachers encourage you to participa activity                                                 |                | 3.19                                 |
| 14.    | College organizes various activities for overall development of student 2045 responses       |                | 3.55                                 |
| 15.    | NCC unit, NSS unit, Placement Cell and various students cell are working well 2046 responses |                | 3.33                                 |
| 16.    | Support from Office staff                                                                    | 2055 responses | 3.07                                 |
| 17.    | Overall atmosphere of the college                                                            | 2044 responses | 3.21                                 |
| 18.    | Cleanliness in college premises                                                              | 2053 responses | 3.16                                 |