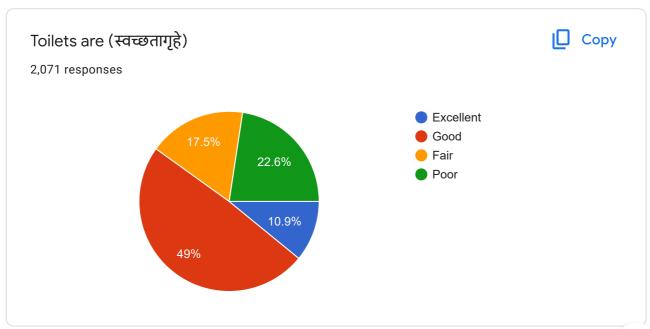

## Student Satisfaction Survey 2021 – 2022

4-excelent, 3-good, 2-fair, 1-poor

| Sr. No | Question                                                                                     |                | Average (On<br>the scale of<br>four) |
|--------|----------------------------------------------------------------------------------------------|----------------|--------------------------------------|
| 1.     | Classroom are                                                                                | 2076 responses | 3.10                                 |
| 2.     | Ground is                                                                                    | 2072 responses | 3.20                                 |
| 3.     | Drinking Water Facility is                                                                   | 2073 responses | 2.87                                 |
| 4.     | Toilets are                                                                                  | 2071 responses | 2.40                                 |
| 5.     | Laboratories are                                                                             | 2068 responses | 3.20                                 |
| 6.     | Auditorium are                                                                               | 2075responses  | 3.20                                 |
| 7.     | Reading room in Library                                                                      | 2074 responses | 3.31                                 |
| 8.     | Books availability in Library                                                                | 2076 responses | 3.31                                 |
| 9.     | Cooperation by Library staff                                                                 | 2078 responses | 3.04                                 |
| 10.    | How much of the syllabus was covered in class? 2064 responses                                |                | 3.09                                 |
| 11.    | Teachers Teaching can best be described as 2069 responses                                    |                | 3.36                                 |
| 12.    | How well did the teachers prepare for the classes 2059 responses                             |                | 3.11                                 |
| 13.    | Teachers encourage you to participa activity                                                 |                | 3.19                                 |
| 14.    | College organizes various activities for overall development of student 2045 responses       |                | 3.55                                 |
| 15.    | NCC unit, NSS unit, Placement Cell and various students cell are working well 2046 responses |                | 3.33                                 |
| 16.    | Support from Office staff                                                                    | 2055 responses | 3.07                                 |
| 17.    | Overall atmosphere of the college                                                            | 2044 responses | 3.21                                 |
| 18.    | Cleanliness in college premises                                                              | 2053 responses | 3.16                                 |