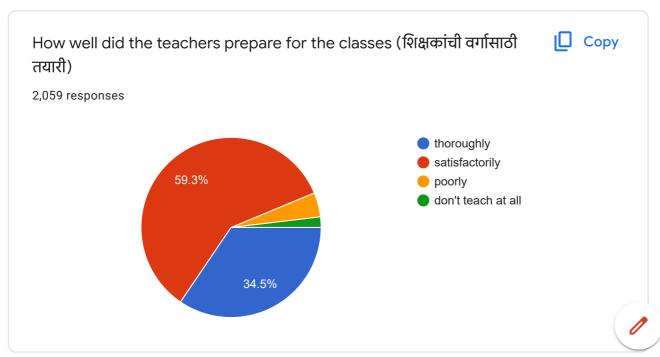

## Student Satisfaction Survey 2021 – 2022

4-excelent, 3-good, 2-fair, 1-poor

| Sr. No | Question                                                                                     |                | Average (On<br>the scale of<br>four) |
|--------|----------------------------------------------------------------------------------------------|----------------|--------------------------------------|
| 1.     | Classroom are                                                                                | 2076 responses | 3.10                                 |
| 2.     | Ground is                                                                                    | 2072 responses | 3.20                                 |
| 3.     | Drinking Water Facility is                                                                   | 2073 responses | 2.87                                 |
| 4.     | Toilets are                                                                                  | 2071 responses | 2.40                                 |
| 5.     | Laboratories are                                                                             | 2068 responses | 3.20                                 |
| 6.     | Auditorium are                                                                               | 2075responses  | 3.20                                 |
| 7.     | Reading room in Library                                                                      | 2074 responses | 3.31                                 |
| 8.     | Books availability in Library                                                                | 2076 responses | 3.31                                 |
| 9.     | Cooperation by Library staff                                                                 | 2078 responses | 3.04                                 |
| 10.    | How much of the syllabus was covered in class? 2064 responses                                |                | 3.09                                 |
| 11.    | Teachers Teaching can best be described as 2069 responses                                    |                | 3.36                                 |
| 12.    | How well did the teachers prepare for the classes 2059 responses                             |                | 3.11                                 |
| 13.    | Teachers encourage you to participa activity                                                 |                | 3.19                                 |
| 14.    | College organizes various activities for overall development of student 2045 responses       |                | 3.55                                 |
| 15.    | NCC unit, NSS unit, Placement Cell and various students cell are working well 2046 responses |                | 3.33                                 |
| 16.    | Support from Office staff                                                                    | 2055 responses | 3.07                                 |
| 17.    | Overall atmosphere of the college                                                            | 2044 responses | 3.21                                 |
| 18.    | Cleanliness in college premises                                                              | 2053 responses | 3.16                                 |