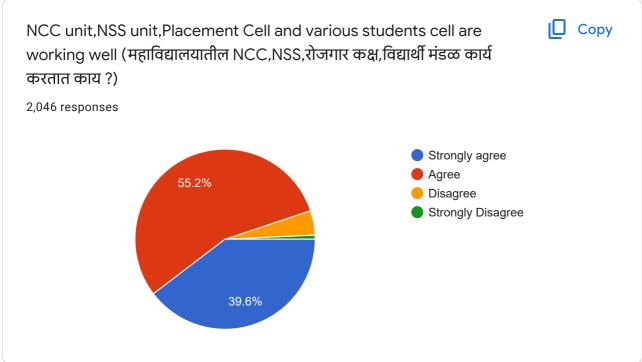

## Student Satisfaction Survey 2021 – 2022

4-excelent, 3-good, 2-fair, 1-poor

| Sr. No | Question                                                                                     |                | Average (On<br>the scale of<br>four) |
|--------|----------------------------------------------------------------------------------------------|----------------|--------------------------------------|
| 1.     | Classroom are                                                                                | 2076 responses | 3.10                                 |
| 2.     | Ground is                                                                                    | 2072 responses | 3.20                                 |
| 3.     | Drinking Water Facility is                                                                   | 2073 responses | 2.87                                 |
| 4.     | Toilets are                                                                                  | 2071 responses | 2.40                                 |
| 5.     | Laboratories are                                                                             | 2068 responses | 3.20                                 |
| 6.     | Auditorium are                                                                               | 2075responses  | 3.20                                 |
| 7.     | Reading room in Library                                                                      | 2074 responses | 3.31                                 |
| 8.     | Books availability in Library                                                                | 2076 responses | 3.31                                 |
| 9.     | Cooperation by Library staff                                                                 | 2078 responses | 3.04                                 |
| 10.    | How much of the syllabus was covered in class? 2064 responses                                |                | 3.09                                 |
| 11.    | Teachers Teaching can best be described as 2069 responses                                    |                | 3.36                                 |
| 12.    | How well did the teachers prepare for the classes 2059 responses                             |                | 3.11                                 |
| 13.    | Teachers encourage you to participa activity                                                 |                | 3.19                                 |
| 14.    | College organizes various activities for overall development of student 2045 responses       |                | 3.55                                 |
| 15.    | NCC unit, NSS unit, Placement Cell and various students cell are working well 2046 responses |                | 3.33                                 |
| 16.    | Support from Office staff                                                                    | 2055 responses | 3.07                                 |
| 17.    | Overall atmosphere of the college                                                            | 2044 responses | 3.21                                 |
| 18.    | Cleanliness in college premises                                                              | 2053 responses | 3.16                                 |