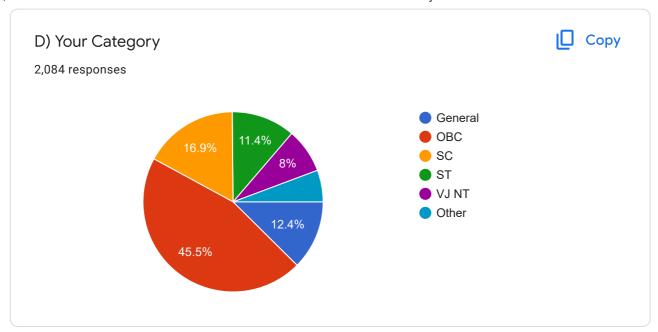

## Student Satisfaction Survey 2021-22

2,084 responses

**Publish analytics** 

J) Your PRN
2,084 responses

442401

0

442402

2020033700006610