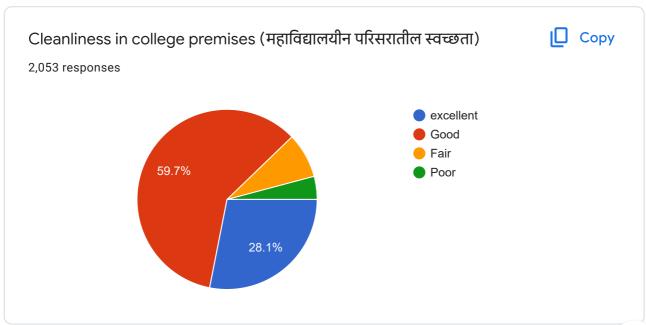

## Student Satisfaction Survey 2021 – 2022

4-excelent, 3-good, 2-fair, 1-poor

| Sr. No | Question                                                                                     |                | Average (On<br>the scale of<br>four) |
|--------|----------------------------------------------------------------------------------------------|----------------|--------------------------------------|
| 1.     | Classroom are                                                                                | 2076 responses | 3.10                                 |
| 2.     | Ground is                                                                                    | 2072 responses | 3.20                                 |
| 3.     | Drinking Water Facility is                                                                   | 2073 responses | 2.87                                 |
| 4.     | Toilets are                                                                                  | 2071 responses | 2.40                                 |
| 5.     | Laboratories are                                                                             | 2068 responses | 3.20                                 |
| 6.     | Auditorium are                                                                               | 2075responses  | 3.20                                 |
| 7.     | Reading room in Library                                                                      | 2074 responses | 3.31                                 |
| 8.     | Books availability in Library                                                                | 2076 responses | 3.31                                 |
| 9.     | Cooperation by Library staff                                                                 | 2078 responses | 3.04                                 |
| 10.    | How much of the syllabus was covered in class? 2064 responses                                |                | 3.09                                 |
| 11.    | Teachers Teaching can best be described as 2069 responses                                    |                | 3.36                                 |
| 12.    | How well did the teachers prepare for the classes 2059 responses                             |                | 3.11                                 |
| 13.    | Teachers encourage you to participa activity                                                 |                | 3.19                                 |
| 14.    | College organizes various activities for overall development of student 2045 responses       |                | 3.55                                 |
| 15.    | NCC unit, NSS unit, Placement Cell and various students cell are working well 2046 responses |                | 3.33                                 |
| 16.    | Support from Office staff                                                                    | 2055 responses | 3.07                                 |
| 17.    | Overall atmosphere of the college                                                            | 2044 responses | 3.21                                 |
| 18.    | Cleanliness in college premises                                                              | 2053 responses | 3.16                                 |