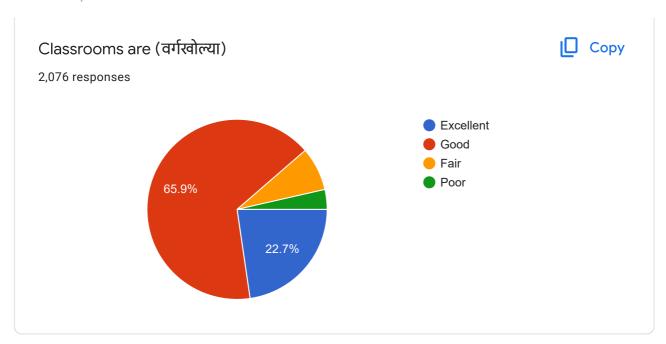

## Student Satisfaction Survey 2021 – 2022

4-excelent, 3-good, 2-fair, 1-poor

| Sr. No | Question                                                                                     |                | Average (On<br>the scale of<br>four) |
|--------|----------------------------------------------------------------------------------------------|----------------|--------------------------------------|
| 1.     | Classroom are                                                                                | 2076 responses | 3.10                                 |
| 2.     | Ground is                                                                                    | 2072 responses | 3.20                                 |
| 3.     | Drinking Water Facility is                                                                   | 2073 responses | 2.87                                 |
| 4.     | Toilets are                                                                                  | 2071 responses | 2.40                                 |
| 5.     | Laboratories are                                                                             | 2068 responses | 3.20                                 |
| 6.     | Auditorium are                                                                               | 2075responses  | 3.20                                 |
| 7.     | Reading room in Library                                                                      | 2074 responses | 3.31                                 |
| 8.     | Books availability in Library                                                                | 2076 responses | 3.31                                 |
| 9.     | Cooperation by Library staff                                                                 | 2078 responses | 3.04                                 |
| 10.    | How much of the syllabus was covered in class? 2064 responses                                |                | 3.09                                 |
| 11.    | Teachers Teaching can best be described as 2069 responses                                    |                | 3.36                                 |
| 12.    | How well did the teachers prepare for the classes 2059 responses                             |                | 3.11                                 |
| 13.    | Teachers encourage you to participa activity                                                 |                | 3.19                                 |
| 14.    | College organizes various activities for overall development of student 2045 responses       |                | 3.55                                 |
| 15.    | NCC unit, NSS unit, Placement Cell and various students cell are working well 2046 responses |                | 3.33                                 |
| 16.    | Support from Office staff                                                                    | 2055 responses | 3.07                                 |
| 17.    | Overall atmosphere of the college                                                            | 2044 responses | 3.21                                 |
| 18.    | Cleanliness in college premises                                                              | 2053 responses | 3.16                                 |