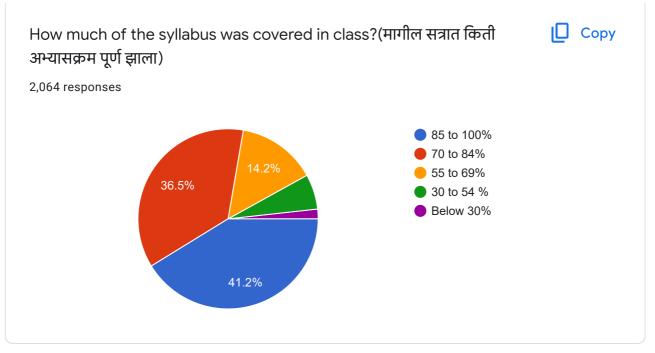

## Student Satisfaction Survey 2021 – 2022

4-excelent, 3-good, 2-fair, 1-poor

| Sr. No | Question                                                                                     |                | Average (On<br>the scale of<br>four) |
|--------|----------------------------------------------------------------------------------------------|----------------|--------------------------------------|
| 1.     | Classroom are                                                                                | 2076 responses | 3.10                                 |
| 2.     | Ground is                                                                                    | 2072 responses | 3.20                                 |
| 3.     | Drinking Water Facility is                                                                   | 2073 responses | 2.87                                 |
| 4.     | Toilets are                                                                                  | 2071 responses | 2.40                                 |
| 5.     | Laboratories are                                                                             | 2068 responses | 3.20                                 |
| 6.     | Auditorium are                                                                               | 2075responses  | 3.20                                 |
| 7.     | Reading room in Library                                                                      | 2074 responses | 3.31                                 |
| 8.     | Books availability in Library                                                                | 2076 responses | 3.31                                 |
| 9.     | Cooperation by Library staff                                                                 | 2078 responses | 3.04                                 |
| 10.    | How much of the syllabus was covered in class? 2064 responses                                |                | 3.09                                 |
| 11.    | Teachers Teaching can best be described as 2069 responses                                    |                | 3.36                                 |
| 12.    | How well did the teachers prepare for the classes 2059 responses                             |                | 3.11                                 |
| 13.    | Teachers encourage you to participa activity                                                 |                | 3.19                                 |
| 14.    | College organizes various activities for overall development of student 2045 responses       |                | 3.55                                 |
| 15.    | NCC unit, NSS unit, Placement Cell and various students cell are working well 2046 responses |                | 3.33                                 |
| 16.    | Support from Office staff                                                                    | 2055 responses | 3.07                                 |
| 17.    | Overall atmosphere of the college                                                            | 2044 responses | 3.21                                 |
| 18.    | Cleanliness in college premises                                                              | 2053 responses | 3.16                                 |