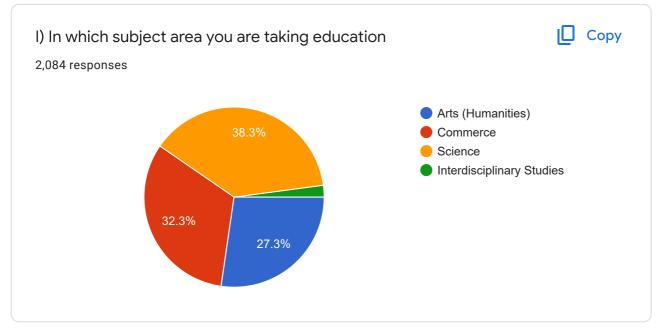

## Student Satisfaction Survey 2021 – 2022

4-excelent, 3-good, 2-fair, 1-poor

| Sr. No | Question                                                                                     |                | Average (On<br>the scale of<br>four) |
|--------|----------------------------------------------------------------------------------------------|----------------|--------------------------------------|
| 1.     | Classroom are                                                                                | 2076 responses | 3.10                                 |
| 2.     | Ground is                                                                                    | 2072 responses | 3.20                                 |
| 3.     | Drinking Water Facility is                                                                   | 2073 responses | 2.87                                 |
| 4.     | Toilets are                                                                                  | 2071 responses | 2.40                                 |
| 5.     | Laboratories are                                                                             | 2068 responses | 3.20                                 |
| 6.     | Auditorium are                                                                               | 2075responses  | 3.20                                 |
| 7.     | Reading room in Library                                                                      | 2074 responses | 3.31                                 |
| 8.     | Books availability in Library                                                                | 2076 responses | 3.31                                 |
| 9.     | Cooperation by Library staff                                                                 | 2078 responses | 3.04                                 |
| 10.    | How much of the syllabus was covered in class? 2064 responses                                |                | 3.09                                 |
| 11.    | Teachers Teaching can best be described as 2069 responses                                    |                | 3.36                                 |
| 12.    | How well did the teachers prepare for the classes 2059 responses                             |                | 3.11                                 |
| 13.    | Teachers encourage you to participa activity                                                 |                | 3.19                                 |
| 14.    | College organizes various activities for overall development of student 2045 responses       |                | 3.55                                 |
| 15.    | NCC unit, NSS unit, Placement Cell and various students cell are working well 2046 responses |                | 3.33                                 |
| 16.    | Support from Office staff                                                                    | 2055 responses | 3.07                                 |
| 17.    | Overall atmosphere of the college                                                            | 2044 responses | 3.21                                 |
| 18.    | Cleanliness in college premises                                                              | 2053 responses | 3.16                                 |