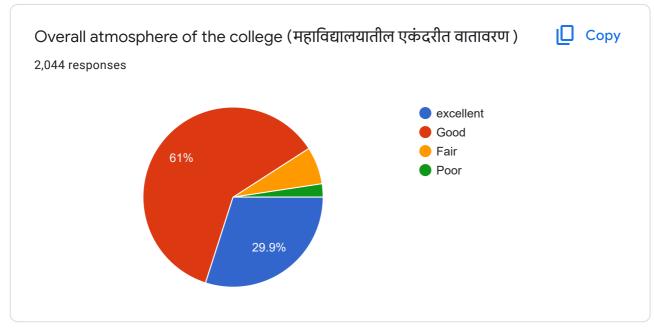

## Student Satisfaction Survey 2021 – 2022

4-excelent, 3-good, 2-fair, 1-poor

| Sr. No | Question                                                                                     |                | Average (On<br>the scale of<br>four) |
|--------|----------------------------------------------------------------------------------------------|----------------|--------------------------------------|
| 1.     | Classroom are                                                                                | 2076 responses | 3.10                                 |
| 2.     | Ground is                                                                                    | 2072 responses | 3.20                                 |
| 3.     | Drinking Water Facility is                                                                   | 2073 responses | 2.87                                 |
| 4.     | Toilets are                                                                                  | 2071 responses | 2.40                                 |
| 5.     | Laboratories are                                                                             | 2068 responses | 3.20                                 |
| 6.     | Auditorium are                                                                               | 2075responses  | 3.20                                 |
| 7.     | Reading room in Library                                                                      | 2074 responses | 3.31                                 |
| 8.     | Books availability in Library                                                                | 2076 responses | 3.31                                 |
| 9.     | Cooperation by Library staff                                                                 | 2078 responses | 3.04                                 |
| 10.    | How much of the syllabus was covered in class? 2064 responses                                |                | 3.09                                 |
| 11.    | Teachers Teaching can best be described as 2069 responses                                    |                | 3.36                                 |
| 12.    | How well did the teachers prepare for the classes 2059 responses                             |                | 3.11                                 |
| 13.    | Teachers encourage you to participa activity                                                 |                | 3.19                                 |
| 14.    | College organizes various activities for overall development of student 2045 responses       |                | 3.55                                 |
| 15.    | NCC unit, NSS unit, Placement Cell and various students cell are working well 2046 responses |                | 3.33                                 |
| 16.    | Support from Office staff                                                                    | 2055 responses | 3.07                                 |
| 17.    | Overall atmosphere of the college                                                            | 2044 responses | 3.21                                 |
| 18.    | Cleanliness in college premises                                                              | 2053 responses | 3.16                                 |