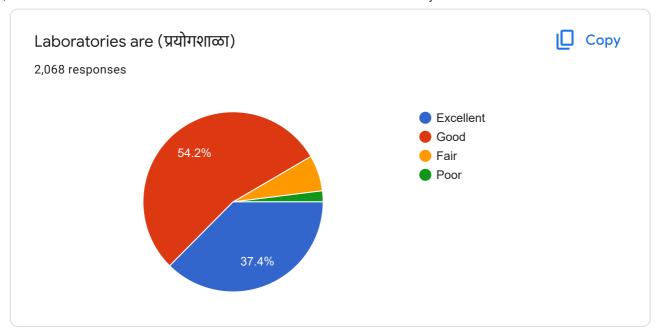

## Student Satisfaction Survey 2021 – 2022

4-excelent, 3-good, 2-fair, 1-poor

| Sr. No | Question                                                                                     |                | Average (On<br>the scale of<br>four) |
|--------|----------------------------------------------------------------------------------------------|----------------|--------------------------------------|
| 1.     | Classroom are                                                                                | 2076 responses | 3.10                                 |
| 2.     | Ground is                                                                                    | 2072 responses | 3.20                                 |
| 3.     | Drinking Water Facility is                                                                   | 2073 responses | 2.87                                 |
| 4.     | Toilets are                                                                                  | 2071 responses | 2.40                                 |
| 5.     | Laboratories are                                                                             | 2068 responses | 3.20                                 |
| 6.     | Auditorium are                                                                               | 2075responses  | 3.20                                 |
| 7.     | Reading room in Library                                                                      | 2074 responses | 3.31                                 |
| 8.     | Books availability in Library                                                                | 2076 responses | 3.31                                 |
| 9.     | Cooperation by Library staff                                                                 | 2078 responses | 3.04                                 |
| 10.    | How much of the syllabus was covered in class? 2064 responses                                |                | 3.09                                 |
| 11.    | Teachers Teaching can best be described as 2069 responses                                    |                | 3.36                                 |
| 12.    | How well did the teachers prepare for the classes 2059 responses                             |                | 3.11                                 |
| 13.    | Teachers encourage you to participa activity                                                 |                | 3.19                                 |
| 14.    | College organizes various activities for overall development of student 2045 responses       |                | 3.55                                 |
| 15.    | NCC unit, NSS unit, Placement Cell and various students cell are working well 2046 responses |                | 3.33                                 |
| 16.    | Support from Office staff                                                                    | 2055 responses | 3.07                                 |
| 17.    | Overall atmosphere of the college                                                            | 2044 responses | 3.21                                 |
| 18.    | Cleanliness in college premises                                                              | 2053 responses | 3.16                                 |