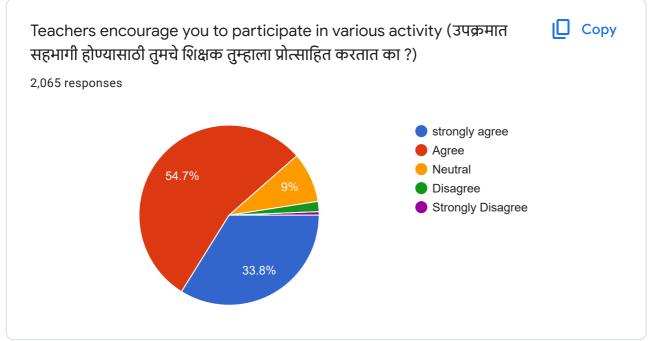

## Student Satisfaction Survey 2021 – 2022

4-excelent, 3-good, 2-fair, 1-poor

| Sr. No | Question                                                                                     |                | Average (On<br>the scale of<br>four) |
|--------|----------------------------------------------------------------------------------------------|----------------|--------------------------------------|
| 1.     | Classroom are                                                                                | 2076 responses | 3.10                                 |
| 2.     | Ground is                                                                                    | 2072 responses | 3.20                                 |
| 3.     | Drinking Water Facility is                                                                   | 2073 responses | 2.87                                 |
| 4.     | Toilets are                                                                                  | 2071 responses | 2.40                                 |
| 5.     | Laboratories are                                                                             | 2068 responses | 3.20                                 |
| 6.     | Auditorium are                                                                               | 2075responses  | 3.20                                 |
| 7.     | Reading room in Library                                                                      | 2074 responses | 3.31                                 |
| 8.     | Books availability in Library                                                                | 2076 responses | 3.31                                 |
| 9.     | Cooperation by Library staff                                                                 | 2078 responses | 3.04                                 |
| 10.    | How much of the syllabus was covered in class? 2064 responses                                |                | 3.09                                 |
| 11.    | Teachers Teaching can best be described as 2069 responses                                    |                | 3.36                                 |
| 12.    | How well did the teachers prepare for the classes 2059 responses                             |                | 3.11                                 |
| 13.    | Teachers encourage you to participa activity                                                 |                | 3.19                                 |
| 14.    | College organizes various activities for overall development of student 2045 responses       |                | 3.55                                 |
| 15.    | NCC unit, NSS unit, Placement Cell and various students cell are working well 2046 responses |                | 3.33                                 |
| 16.    | Support from Office staff                                                                    | 2055 responses | 3.07                                 |
| 17.    | Overall atmosphere of the college                                                            | 2044 responses | 3.21                                 |
| 18.    | Cleanliness in college premises                                                              | 2053 responses | 3.16                                 |