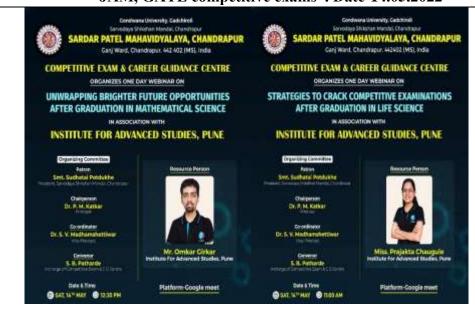

## 2021-22 – Activities – Broacher of Online One day workshop on "NET, SET, JAM, GATE competitive exams". Date-14.05.2022

# Online lectures of One day workshop on "NET, SET, JAM, GATE competitive exams". Conducted by Institute for Advanced studies, Pune.

Subject wise Online guidance on NET, SET, JAM, and GATE competitive exams by different Experts of Institute for Advanced studies, Pune, Mr. Omkar Girkar, Mr. Pradyuman Dixit, Mr. Raja Raman, Mr. Siddharth Dash, Mr. Debidatta Sharma, Miss. Pooja Patil, Mr. Rajiv Abhayankar, Mr. Hitesh Maurya, Ms. Surabhi Sontakke, Miss. Prajakta Chugule and Mr. Pranshu Dwivedi.