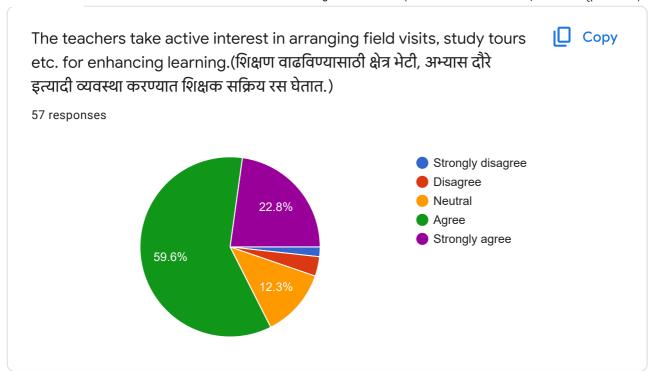

## Feedback From Students about Teaching and Curriculum(अध्यापन आणि अभ्यासक्रमाबद्दल विद्यार्थ्यांकडून अभिप्राय)

57 responses

**Publish analytics** 



57 responses

Swati madhukar hande

Rupali Bhagwan Punekae

Anjali matami

Trushna Pathade

Sayyed ziya afrin

Samrudhi Sunil Turile

Hameeda begam mohammad iqbal

Payal Bhaurao Bothale

Jayshree shalikram wararkar























































## Feedback From Students about Teaching and Curriculum(अध्यापन आणि अभ्यासक्रमाबद्दल विद्यार्थ्यांकडून अभिप्राय)

350 responses

**Publish analytics** 

Student's Name or Admission Number
350 responses

Mohini Pandurang More

NIKITA BHAGWAN WANKHEDE

Aman sheikh

Jatin Chhatrawani

Sanket Ashok Darekar

Renuka Vijay Itankar

Simran tajuddin sheikh

Vaibhav Ravindra Nikode

Ashika jain

















































This content is neither created nor endorsed by Google. Report Abuse - Terms of Service - Privacy Policy

Google Forms



| Sr.          | Academic | Course     | Subject   | The               | The               | The            | The entire        | Modern     | The               | The               | The       | The        | The               | The