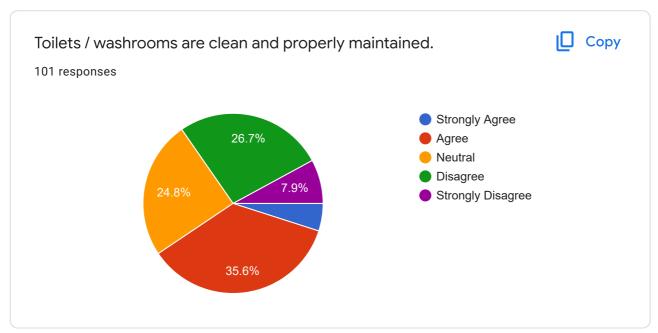

ngly |          | Strongly | Strongly | Strongly |          |          |          |          |
| 405 | 2020-21 | B.Com. | Agree    | Neutral  | Neutral  | Agree    | Agree    |
|     |         |        |          |          |          |          |          |          |          |          |          | Strongly | Strongly | Strongly |          |          | Strongly |
| 406 | 2020-21 | B.Com. | Agree    |
|     |         |        |          |          |          |          | Strongly |          | Strongly |          | Strongly | Strongly | Strongly | Strongly |          |          |          |
| 407 | 2020-21 | B.Com. | Neutral  | Neutral  | Agree    | Disagree | disagree | Disagree | disagree | Neutral  | disagree |

## Feedback from Teachers

101 responses





































#### Suggestions if any

53 responses

No

College should maintain the toilet and parking zone separate parking areas for two and four wheels. Rest of all is good.

Clean bathrooms & classrooms required.

Lot of manpower required for cleaning, need to include ICT enable tools and need to create a Research culture.

No suggestion

Nothing

We can seperate each floor for each faculty only. We have to strongly consider about that. (Rearrangement of classroom)

Try to maintain washroom cleanliness daily properly.

This content is neither created nor endorsed by Google. Report Abuse - Terms of Service - Privacy Policy

### Google Forms

### Sardar Patel Mahavidyalaya, Chandrapur Feed-Back Form Analysis Session 2020-21

| Sr. No. | Name of Teachers                | Subject