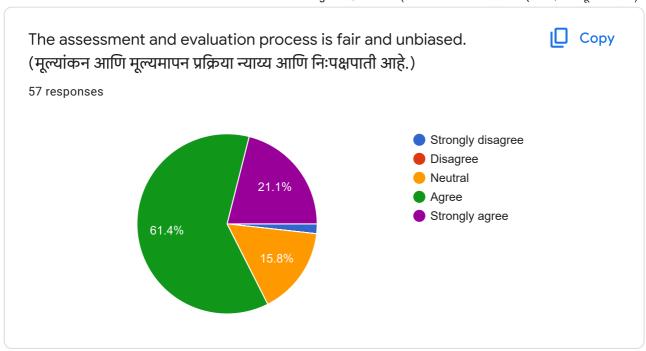

## Feedback From Students about Teaching and Curriculum(अध्यापन आणि अभ्यासक्रमाबद्दल विद्यार्थ्यांकडून अभिप्राय)

57 responses

**Publish analytics** 



57 responses

Swati madhukar hande

Rupali Bhagwan Punekae

Anjali matami

Trushna Pathade

Sayyed ziya afrin

Samrudhi Sunil Turile

Hameeda begam mohammad iqbal

Payal Bhaurao Bothale

Jayshree shalikram wararkar























































## Feedback From Students about Teaching and Curriculum(अध्यापन आणि अभ्यासक्रमाबद्दल विद्यार्थ्यांकडून अभिप्राय)

350 responses

**Publish analytics** 

Student's Name or Admission Number
350 responses

Mohini Pandurang More

NIKITA BHAGWAN WANKHEDE

Aman sheikh

Jatin Chhatrawani

Sanket Ashok Darekar

Renuka Vijay Itankar

Simran tajuddin sheikh

Vaibhav Ravindra Nikode

Ashika jain

















































This content is neither created nor endorsed by Google. Report Abuse - Terms of Service - Privacy Policy

Google Forms



| Sr.          | Academic | Course     | Subject   | The               | The               | The            | The entire        | Modern     | The               | The               | The       | The        | The