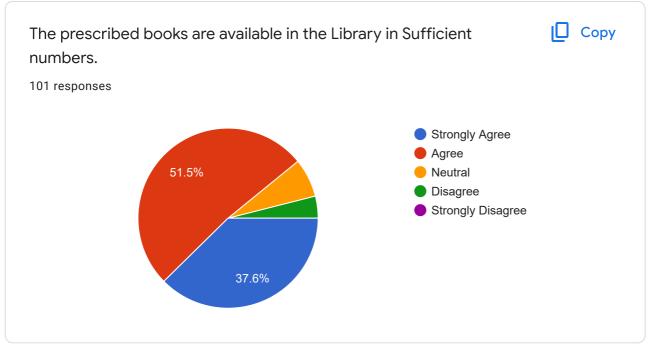

| Strongly |          | Strongly | Strongly | Strongly |          |          |          |          |
| 405 | 2020-21 | B.Com. | Agree    | Neutral  | Neutral  | Agree    | Agree    |
|     |         |        |          |          |          |          |          |          |          |          |          | Strongly | Strongly | Strongly |          |          | Strongly |
| 406 | 2020-21 | B.Com. | Agree    |
|     |         |        |          |          |          |          | Strongly |          | Strongly |          | Strongly | Strongly | Strongly | Strongly |          |          |          |
| 407 | 2020-21 | B.Com. | Neutral  | Neutral  | Agree    | Disagree | disagree | Disagree | disagree | Neutral  | disagree |

## Feedback from Teachers

101 responses





































#### Suggestions if any

53 responses

No

College should maintain the toilet and parking zone separate parking areas for two and four wheels. Rest of all is good.

Clean bathrooms & classrooms required.

Lot of manpower required for cleaning, need to include ICT enable tools and need to create a Research culture.

No suggestion

Nothing

We can seperate each floor for each faculty only. We have to strongly consider about that. (Rearrangement of classroom)

Try to maintain washroom cleanliness daily properly.

This content is neither created nor endorsed by Google. Report Abuse - Terms of Service - Privacy Policy

### Google Forms

### Sardar Patel Mahavidyalaya, Chandrapur Feed-Back Form Analysis Session 2020-21

| Sr. No. | Name of Teachers                | Subject