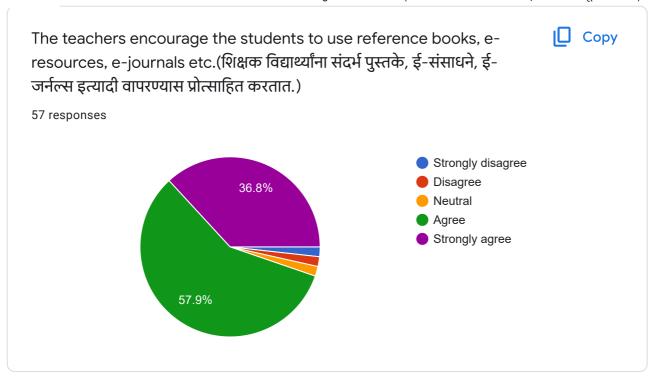

This content is neither created nor endorsed by Google. Report Abuse - Terms of Service - Privacy Policy

Google Forms

| Sr.          | Academic | Course     | Subject   | The               | The               | The            | The entire        | Modern     | The               | The               | The       | The        | The               | The               | The         | The        | The            | The            |
|--------------|----------|------------|-----------|-------------------|-------------------|----------------|-------------------|------------|-------------------|-------------------|-----------|------------|-------------------|-------------------|-------------|------------|----------------|----------------|
| No.          | Year     | Course     | Jubject   | 1                 | courses           | courses        | syllabus is       | teaching   | teachers          | teachers          | teachers  | assessme   | teachers          | teachers          | teachers    | teachers   | teachers       | teachers       |
| 10.          | l'cui    |            |           |                   |                   | studied by     | l '               |            |                   | provide           | give      | nt and     | take              | take              | 1           | encourage  | keep the       | take           |
|              |          |            |           | 1                 | me are            | me have        | in time.          | power      | students          | the               | regular   | evaluation | l                 | efforts to        | the         | the        | students       | active         |
|              |          |            |           | so as to          | relevant          | enhanced       | in time.          | point      | for overall       | students          | •         | process is | inculcate         | enhance           | students    | students   | updated        | interest in    |
|              |          |            |           | 1                 | and the           | my             |                   | presentati |                   | opportuni         | feedback  | fair and   | soft skills       | employabi         | 1           | to use     | about the      | arranging      |
|              |          |            |           | our               | contents          | knowledg       |                   | ons, web-  | v                 | ties to           | on the    | unbiased.  | in the            | lity skills       | participat  | reference  | latest         | field visits,  |
|              |          |            |           | Employabi         | l                 | e as well      |                   | resources, | developm          | learn and         | performan | ulibiaseu. | students.         | in the            | e in extra- | books, e-  |                | study          |
|              |          |            |           | lity?             |                   | as my          |                   | multi-     | ent of the        | grow.             | ce of the |            | students.         | students          | curricular, | resources, | ents in the    | l '            |
|              |          |            |           | iity :            | l                 | skills and     |                   | media, e-  | student           | giow.             | students. |            |                   | Students          | co-         | e-journals | subject/ar     | 1              |
|              |          |            |           |                   | e intervals       |                |                   | content    | Student           |                   | Students. |            |                   |                   | curricular  | etc.       | ea of          | enhancing      |
|              |          |            |           |                   | c intervals       | capabilitie    |                   | etc. are   |                   |                   |           |            |                   |                   | activities  | Ctc.       | knowledg       | learning       |
|              |          |            |           |                   |                   | S.             |                   | used by    |                   |                   |           |            |                   |                   | and         |            | e.             | licarriiig     |
|              |          |            |           |                   |                   | 3.             |                   | most of    |                   |                   |           |            |                   |                   | research    |            | С.             |                |
|              |          |            |           |                   |                   |                |                   | the        |                   |                   |           |            |                   |                   | projects.   |            |                |                |
|              |          |            |           |                   |                   |                |                   | teachers   |                   |                   |           |            |                   |                   | projects.   |            |                |                |
|              |          |            |           |                   |                   |                |                   | while      |                   |                   |           |            |                   |                   |             |            |                |                |
|              |          |            |           |                   |                   |                |                   | teaching   |                   |                   |           |            |                   |                   |             |            |                |                |
|              |          |            |           |                   |                   |                |                   | teaching   |                   |                   |           |            |                   |                   |             |            |                |                |
|              |          |            |           |                   |                   |                |                   |            |                   |                   |           |            |                   |                   |             |            |                |                |
| 1            | 2020-21  | M.Com.     | Marketing | Agree             | Agree             | Disagree       | Agree             | Neutral    | Neutral           | Agree             | Agree     | Agree      | Neutral           | Neutral           | Neutral     | Agree      | Agree          | Agree          |
| ١,           | 2020 24  |            | Commerc   |                   |                   |                | <b>.</b>          |            |                   |                   |           |            |                   |                   |             | Strongly   | Strongly       |                |
| <u> </u>     | 2020-21  | M.Com.     | е         | Agree             | Agree             | Agree          | Disagree          | Agree      | Agree             | Agree             | Agree     | Agree      | Agree             | Agree             | Agree       | agree      | agree          | Agree          |
| ,            | 2020-21  | NA Com     | Commerc   | A ====            | A =====           | A =====        | A =====           | Nautonal   | A =====           | Strongly          | A =====   | Strongly   | A =====           | Strongly          | A =====     | Strongly   | A =====        | Nautual        |
|              | 2020-21  | M.Com.     | Commerc   | Agree             | Agree             | Agree          | Agree             | Neutral    | Agree             | agree             | Agree     | agree      | Agree             | agree             | Agree       | agree      | Agree          | Neutral        |
| 1 ,          | 2020-21  | M.Com.     | e         | Strongly          | Agroo             | Strongly agree | Agroo             | Neutral    | Agroo             | Agroo             | Neutral   | Neutral    | Strongly<br>Agree | Agree             | Agree       | Agree      | Strongly agree | Strongly agree |
| <del>-</del> | 2020-21  | IVI.COIII. |           | agree<br>Strongly | Agree<br>Strongly | Strongly       | Agree<br>Strongly | Strongly   | Agree<br>Strongly | Agree<br>Strongly | Strongly  | Strongly   | Strongly          | Agree<br>Strongly | Strongly    | Strongly   | Strongly       | Strongly       |
| 5            | 2020-21  | MA         | Hindi     | agree             | agree             | agree          | agree             | agree      | agree             | agree             | agree     | agree      | Agree             | agree             | agree       | agree      | agree          | agree          |
|              | 2020-21  | MA         | Tillia    | Neutral           | Agree             | Agree          | Agree             | Agree      | Agree             | Agree             | Agree     | Neutral    | Agree             | Agree             | Agree       | Agree      | Agree          | Agree          |
|              |          |            |           |                   | 7.8.00            | 7.8.00         | 7.6.00            | 7.6.00     | Strongly          | 7.6.00            | Strongly  |            | Strongly          | Strongly          | Strongly    | Strongly   | 7.6.00         | 7.8.00         |
| 7            | 2020-21  | MA         | Sociology | Agree             | Agree             | Agree          | Agree             | Agree      | agree             | Agree             | agree     | Agree      | Agree             | agree             | agree       | agree      | Agree          | Agree          |
|              |          |            | home      | 7.8.00            | 7.8.00            | 7.8.00         | 7.8.00            | 7.8.00     | ив. сс            | Strongly          | ug. cc    | 7.6.00     | 7.8.00            | ug. cc            | ug. cc      | ив. сс     | 7.6.00         | Strongly       |
| 8            | 2020-21  | MA         | Econ.     | Agree             | Agree             | Agree          | Agree             | Neutral    | Agree             | agree             | Agree     | Agree      | Agree             | Agree             | Agree       | Agree      | Agree          | agree          |
|              | T        |            |           | 0                 | 0                 | 0              | 0                 |            | 0                 | 0                 | 0         | 0          | 0                 | 0                 | 0           | 0          | Strongly       | 0 - 2          |
| 9            | 2020-21  | MA         | Sociology | Agree             | Disagree          | Agree          | Agree             | Agree      | Agree             | Agree             | Agree     | Agree      | Agree             | Agree             | Agree       | Agree      | disagree       | Agree          |
|              |          |            | 57        |                   |                   | Strongly       | Strongly          | Strongly   | Strongly          | Strongly          | Strongly  |            | Strongly          | Strongly          | Strongly    | Strongly   | Strongly       | Strongly       |
| 10           | 2020-21  | M.Com.     |           | Neutral           | Neutral           | agree          | agree             | agree      | agree             | agree             | agree     | Neutral    | Agree             | agree             | agree       | agree      | agree          | agree          |
|              |          |            |           |                   |                   | Strongly       | -                 | -          | Strongly          | Strongly          |           | Strongly   |                   |                   |             | -          | Strongly       |                |
| 11           | 2020-21  | МА         | English   | Agree             | Agree             | agree          | Neutral           | Agree      | agree             | agree             | Agree     | agree      | Agree             | Agree             | Agree       | Agree      | agree          | Neutral        |
|              |          |            | Biotechno |                   |                   | Strongly       |                   |            | Strongly          |                   |           |            |                   |                   |             | Strongly   |                | Strongly       |
| 12           | 2020-21  | M.Sc.      | logy      | Disagree          | Agree             | agree          | Agree             | Agree      | agree             | Agree             | Agree     | Neutral    | Agree             | Agree             | Agree       | agree      | Agree          | agree          |
|              |          |            | Microbiol |                   |                   |                |                   |            |                   |                   |           |            |                   |                   |             |            |                |                |
| 13           | 2020-21  | M.Sc.      | ogy       | Neutral           | Agree             | Agree          | Neutral           | Neutral    | Agree             | Agree             | Agree     | Agree      | Agree             | Agree             | Agree       | Agree      | Agree          | Agree          |
|              |          |            | Microbiol |                   |                   |                |                   |            |                   |                   |           |            |                   |                   |             |            |                |                |
| 14           | 2020-21  | M.Sc.      | ogy       | Neutral           | Agree             | Agree          | Agree             | Agree      | Agree             | Agree             | Agree     | Agree      | Agree             | Agree             | Agree       | Agree      | Agree          | Agree          |