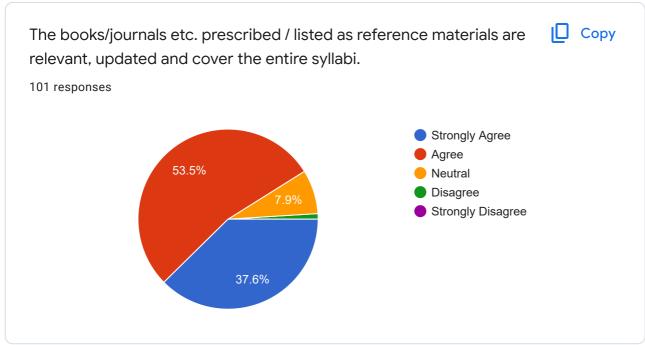

|          | Strongly |          | Strongly | Strongly | Strongly |          |          |          |          |
| 405 | 2020-21 | B.Com. | Agree    | Neutral  | Neutral  | Agree    | Agree    |
|     |         |        |          |          |          |          |          |          |          |          |          | Strongly | Strongly | Strongly |          |          | Strongly |
| 406 | 2020-21 | B.Com. | Agree    |
|     |         |        |          |          |          |          | Strongly |          | Strongly |          | Strongly | Strongly | Strongly | Strongly |          |          |          |
| 407 | 2020-21 | B.Com. | Neutral  | Neutral  | Agree    | Disagree | disagree | Disagree | disagree | Neutral  | disagree |

## Feedback from Teachers

101 responses





































#### Suggestions if any

53 responses

No

College should maintain the toilet and parking zone separate parking areas for two and four wheels. Rest of all is good.

Clean bathrooms & classrooms required.

Lot of manpower required for cleaning, need to include ICT enable tools and need to create a Research culture.

No suggestion

Nothing

We can seperate each floor for each faculty only. We have to strongly consider about that. (Rearrangement of classroom)

Try to maintain washroom cleanliness daily properly.

This content is neither created nor endorsed by Google. Report Abuse - Terms of Service - Privacy Policy

### Google Forms

### Sardar Patel Mahavidyalaya, Chandrapur Feed-Back Form Analysis Session 2020-21

| Sr. No. | Name of Teachers                | Subj