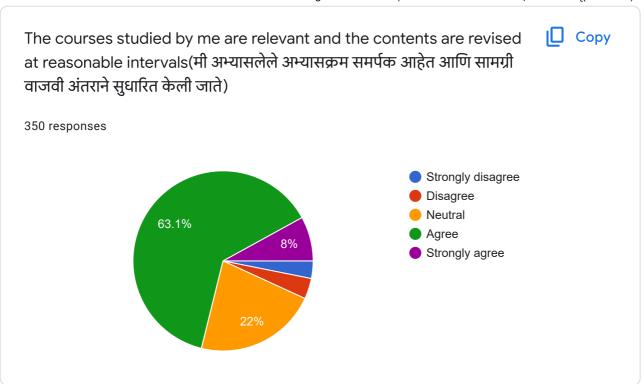

This content is neither created nor endorsed by Google. Report Abuse - Terms of Service - Privacy Policy

Google Forms

| Sr.          | Academic | Course     | Subject   | The               | The               | The            | The entire        | Modern     | The               | The               | The       | The        | The               | The               | The         | The        | The            | The            |
|--------------|----------|------------|-----------|-------------------|-------------------|----------------|-------------------|------------|-------------------|-------------------|-----------|------------|-------------------|-------------------|-------------|------------|----------------|----------------|
| No.          | Year     | Course     | Jubject   | 1                 | courses           | courses        | syllabus is       | teaching   | teachers          | teachers          | teachers  | assessme   | teachers          | teachers          | teachers    | teachers   | teachers       | teachers       |
| 10.          | l'cui    |            |           |                   |                   | studied by     | l '               |            |                   | provide           | give      | nt and     | take              | take              | 1           | encourage  | keep the       | take           |
|              |          |            |           | 1                 | me are            | me have        | in time.          | power      | students          | the               | regular   | evaluation | l                 | efforts to        | the         | the        | students       | active         |
|              |          |            |           | so as to          | relevant          | enhanced       | in time.          | point      | for overall       | students          | •         | process is | inculcate         | enhance           | students    | students   | updated        | interest in    |
|              |          |            |           | 1                 | and the           | my             |                   | presentati |                   | opportuni         | feedback  | fair and   | soft skills       | employabi         | 1           | to use     | about the      | arranging      |
|              |          |            |           | our               | contents          | knowledg       |                   | ons, web-  | v                 | ties to           | on the    | unbiased.  | in the            | lity skills       | participat  | reference  | latest         | field visits,  |
|              |          |            |           | Employabi         | l                 | e as well      |                   | resources, | developm          | learn and         | performan | ulibiaseu. | students.         | in the            | e in extra- | books, e-  |                | study          |
|              |          |            |           | lity?             |                   | as my          |                   | multi-     | ent of the        | grow.             | ce of the |            | students.         | students          | curricular, | resources, | ents in the    | l '            |
|              |          |            |           | iity :            | l                 | skills and     |                   | media, e-  | student           | giow.             | students. |            |                   | Students          | co-         | e-journals | subject/ar     | 1              |
|              |          |            |           |                   | e intervals       |                |                   | content    | Student           |                   | Students. |            |                   |                   | curricular  | etc.       | ea of          | enhancing      |
|              |          |            |           |                   | c intervals       | capabilitie    |                   | etc. are   |                   |                   |           |            |                   |                   | activities  | Ctc.       | knowledg       | learning       |
|              |          |            |           |                   |                   | S.             |                   | used by    |                   |                   |           |            |                   |                   | and         |            | e.             | licarriiig     |
|              |          |            |           |                   |                   | 3.             |                   | most of    |                   |                   |           |            |                   |                   | research    |            | С.             |                |
|              |          |            |           |                   |                   |                |                   | the        |                   |                   |           |            |                   |                   | projects.   |            |                |                |
|              |          |            |           |                   |                   |                |                   | teachers   |                   |                   |           |            |                   |                   | projects.   |            |                |                |
|              |          |            |           |                   |                   |                |                   | while      |                   |                   |           |            |                   |                   |             |            |                |                |
|              |          |            |           |                   |                   |                |                   | teaching   |                   |                   |           |            |                   |                   |             |            |                |                |
|              |          |            |           |                   |                   |                |                   | teaching   |                   |                   |           |            |                   |                   |             |            |                |                |
|              |          |            |           |                   |                   |                |                   |            |                   |                   |           |            |                   |                   |             |            |                |                |
| 1            | 2020-21  | M.Com.     | Marketing | Agree             | Agree             | Disagree       | Agree             | Neutral    | Neutral           | Agree             | Agree     | Agree      | Neutral           | Neutral           | Neutral     | Agree      | Agree          | Agree          |
| ١,           | 2020 24  |            | Commerc   |                   |                   |                | <b>.</b>          |            |                   |                   |           |            |                   |                   |             | Strongly   | Strongly       |                |
| <u> </u>     | 2020-21  | M.Com.     | е         | Agree             | Agree             | Agree          | Disagree          | Agree      | Agree             | Agree             | Agree     | Agree      | Agree             | Agree             | Agree       | agree      | agree          | Agree          |
| ,            | 2020-21  | NA Com     | Commerc   | A ====            | A =====           | A =====        | A =====           | Nautonal   | A =====           | Strongly          | A =====   | Strongly   | A =====           | Strongly          | A =====     | Strongly   | A =====        | Nautual        |
|              | 2020-21  | M.Com.     | Commerc   | Agree             | Agree             | Agree          | Agree             | Neutral    | Agree             | agree             | Agree     | agree      | Agree             | agree             | Agree       | agree      | Agree          | Neutral        |
| 1 ,          | 2020-21  | M.Com.     | e         | Strongly          | Agroo             | Strongly agree | Agroo             | Neutral    | Agroo             | Agroo             | Neutral   | Neutral    | Strongly<br>Agree | Agree             | Agree       | Agree      | Strongly agree | Strongly agree |
| <del>-</del> | 2020-21  | IVI.COIII. |           | agree<br>Strongly | Agree<br>Strongly | Strongly       | Agree<br>Strongly | Strongly   | Agree<br>Strongly | Agree<br>Strongly | Strongly  | Strongly   | Strongly          | Agree<br>Strongly | Strongly    | Strongly   | Strongly       | Strongly       |
| 5            | 2020-21  | MA         | Hindi     | agree             | agree             | agree          | agree             | agree      | agree             | agree             | agree     | agree      | Agree             | agree             | agree       | agree      | agree          | agree          |
|              | 2020-21  | MA         | Tillia    | Neutral           | Agree             | Agree          | Agree             | Agree      | Agree             | Agree             | Agree     | Neutral    | Agree             | Agree             | Agree       | Agree      | Agree          | Agree          |
|              |          |            |           |                   | 7.8.00            | 7.8.00         | 7.6.00            | 7.6.00     | Strongly          | 7.6.00            | Strongly  |            | Strongly          | Strongly          | Strongly    | Strongly   | 7.6.00         | 7.8.00         |
| 7            | 2020-21  | MA         | Sociology | Agree             | Agree             | Agree          | Agree             | Agree      | agree             | Agree             | agree     | Agree      | Agree             | agree             | agree       | agree      | Agree          | Agree          |
|              |          |            | home      | 7.8.00            | 7.8.00            | 7.8.00         | 7.8.00            | 7.8.00     | ив. сс            | Strongly          | ug. cc    | 7.6.00     | 7.8.00            | ug. cc            | ug. cc      | ив. сс     | 7.6.00         | Strongly       |
| 8            | 2020-21  | MA         | Econ.     | Agree             | Agree             | Agree          | Agree             | Neutral    | Agree             | agree             | Agree     | Agree      | Agree             | Agree             | Agree       | Agree      | Agree          | agree          |
|              | T        |            |           | 0                 | 0                 | 0              | 0                 |            | 0                 | 0                 | 0         | 0          | 0                 | 0                 | 0           | 0          | Strongly       | 0 - 2          |
| 9            | 2020-21  | MA         | Sociology | Agree             | Disagree          | Agree          | Agree             | Agree      | Agree             | Agree             | Agree     | Agree      | Agree             | Agree             | Agree       | Agree      | disagree       | Agree          |
|              |          |            | 57        |                   |                   | Strongly       | Strongly          | Strongly   | Strongly          | Strongly          | Strongly  |            | Strongly          | Strongly          | Strongly    | Strongly   | Strongly       | Strongly       |
| 10           | 2020-21  | M.Com.     |           | Neutral           | Neutral           | agree          | agree             | agree      | agree             | agree             | agree     | Neutral    | Agree             | agree             | agree       | agree      | agree          | agree          |
|              |          |            |           |                   |                   | Strongly       | -                 | -          | Strongly          | Strongly          |           | Strongly   |                   |                   |             | -          | Strongly       |                |
| 11           | 2020-21  | МА         | English   | Agree             | Agree             | agree          | Neutral           | Agree      | agree             | agree             | Agree     | agree      | Agree             | Agree             | Agree       | Agree      | agree          | Neutral        |
|              |          |            | Biotechno |                   |                   | Strongly       |                   |            | Strongly          |                   |           |            |                   |                   |             | Strongly   |                | Strongly       |
| 12           | 2020-21  | M.Sc.      | logy      | Disagree          | Agree             | agree          | Agree             | Agree      | agree             | Agree             | Agree     | Neutral    | Agree             | Agree             | Agree       | agree      | Agree          | agree          |
|              |          |            | Microbiol |                   |                   |                |                   |            |                   |                   |           |            |                   |                   |             |            |                |                |
| 13           | 2020-21  | M.Sc.      | ogy       | Neutral           | Agree             | Agree          | Neutral           | Neutral    | Agree             | Agree             | Agree     | Agree      | Agree             | Agree             | Agree       | Agree      | Agree          | Agree          |
|              |          |            | Microbiol |                   |                   |                |                   |            |                   |                   |           |            |                   |                   |             |            |                |                |
| 14           | 2020-21  | M.Sc.      | ogy       | Neutral           | Agree             | Agree          | Agree             | Agree      | Agree             | Agree             | Agree     | Agree      | Agree             | Agree             | Agree       | Agree      | Agree          | Agree          |