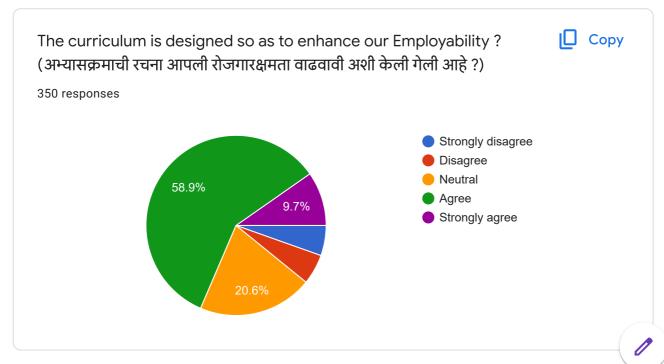

udents about Teaching and Curriculum(अध्यापन आणि अभ्यासक्रमाबद्दल विद्यार्थ्यांकडून अभिप्राय)

57 responses

**Publish analytics** 



57 responses

Swati madhukar hande

Rupali Bhagwan Punekae

Anjali matami

Trushna Pathade

Sayyed ziya afrin

Samrudhi Sunil Turile

Hameeda begam mohammad iqbal

Payal Bhaurao Bothale

Jayshree shalikram wararkar























































## Feedback From Students about Teaching and Curriculum(अध्यापन आणि अभ्यासक्रमाबद्दल विद्यार्थ्यांकडून अभिप्राय)

350 responses

**Publish analytics** 

Student's Name or Admission Number
350 responses

Mohini Pandurang More

NIKITA BHAGWAN WANKHEDE

Aman sheikh

Jatin Chhatrawani

Sanket Ashok Darekar

Renuka Vijay Itankar

Simran tajuddin sheikh

Vaibhav Ravindra Nikode

Ashika jain

















































This content is neither created nor endorsed by Google. Report Abuse - Terms of Service - Privacy Policy

Google Forms



| Sr.          | Academic | Course     | Subject   | The               | The               | The            | The entire        | Modern     | The               | The               | The       | The        | The               | The               | The         | The        | The            | The            |
|--------------|----------|------------|-----------|-------------------|-------------------|----------------|-------------------|------------|-------------------|-------------------|-----------|------------|-------------------|-------------------|-------------|------------|----------------|----------------|
| No.          | Y