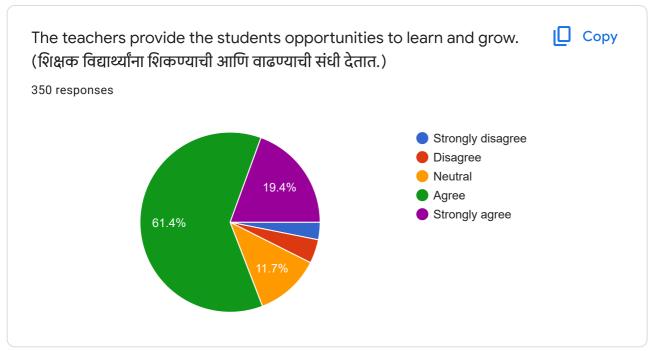

## Feedback From Students about Teaching and Curriculum(अध्यापन आणि अभ्यासक्रमाबद्दल विद्यार्थ्यांकडून अभिप्राय)

57 responses

**Publish analytics** 

57 responses

Swati madhukar hande

Rupali Bhagwan Punekae

## Feedback From Students about Teaching and Curriculum(अध्यापन आणि अभ्यासक्रमाबद्दल विद्यार्थ्यांकडून अभिप्राय)

350 responses

**Publish analytics** 

Student's Name or Admission Number
350 responses

Mohini Pandurang More