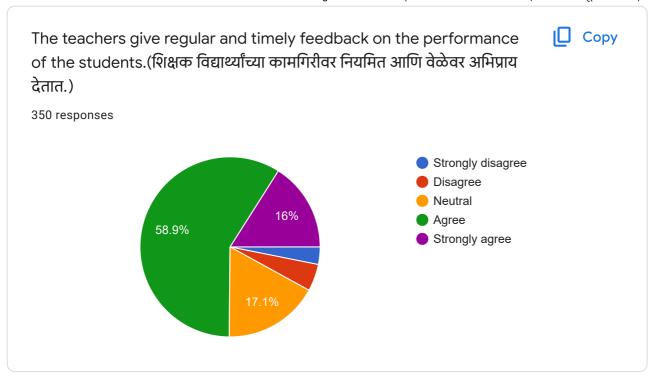

## Feedback From Students about Teaching and Curriculum(अध्यापन आणि अभ्यासक्रमाबद्दल विद्यार्थ्यांकडून अभिप्राय)

57 responses

**Publish analytics** 

57 responses

Swati madhukar hande

Rupali Bhagwan Punekae

## Feedback From Students about Teaching and Curriculum(अध्यापन आणि अभ्यासक्रमाबद्दल विद्यार्थ्यांकडून अभिप्राय)

350 responses

**Publish analytics** 

Student's Name or Admission Number
350 responses

Mohini Pandurang More