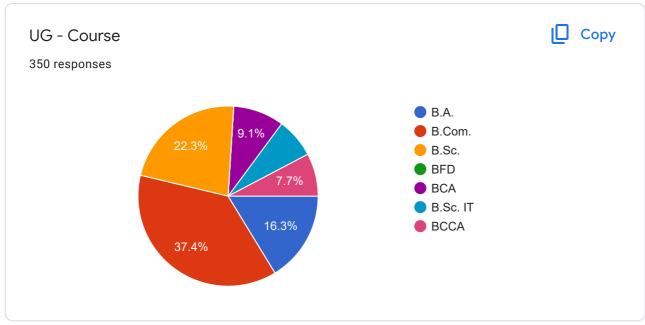

Students about Teaching and Curriculum(अध्यापन आणि अभ्यासक्रमाबद्दल विद्यार्थ्यांकडून अभिप्राय)

57 responses

**Publish analytics** 



57 responses

Swati madhukar hande

Rupali Bhagwan Punekae

Anjali matami

Trushna Pathade

Sayyed ziya afrin

Samrudhi Sunil Turile

Hameeda begam mohammad iqbal

Payal Bhaurao Bothale

Jayshree shalikram wararkar























































## Feedback From Students about Teaching and Curriculum(अध्यापन आणि अभ्यासक्रमाबद्दल विद्यार्थ्यांकडून अभिप्राय)

350 responses

**Publish analytics** 

Student's Name or Admission Number
350 responses

Mohini Pandurang More

NIKITA BHAGWAN WANKHEDE

Aman sheikh

Jatin Chhatrawani

Sanket Ashok Darekar

Renuka Vijay Itankar

Simran tajuddin sheikh

Vaibhav Ravindra Nikode

Ashika jain

















































This content is neither created nor endorsed by Google. Report Abuse - Terms of Service - Privacy Policy

Google Forms



| Sr.          | Academic | Course     | Subject   | The               | The               | The            | The entire        | Modern     | The               | The               | The       | The        | The               | The               | The         | The        | The            | The            |
|--------------|----------|------------|-----------|-------------------|-------------------|----------------|-------------------|------------|-------------------|-------------------|-----------|------------|-------------------|-------------------|-------------|------------|----------------|----------------|
| No.          |