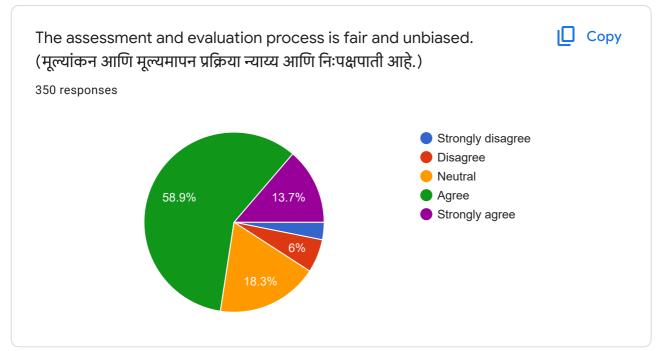

## Feedback From Students about Teaching and Curriculum(अध्यापन आणि अभ्यासक्रमाबद्दल विद्यार्थ्यांकडून अभिप्राय)

57 responses

**Publish analytics** 

57 responses

Swati madhukar hande

Rupali Bhagwan Punekae

## Feedback From Students about Teaching and Curriculum(अध्यापन आणि अभ्यासक्रमाबद्दल विद्यार्थ्यांकडून अभिप्राय)

350 responses

**Publish analytics** 

Student's Name or Admission Number
350 responses

Mohini Pandurang More