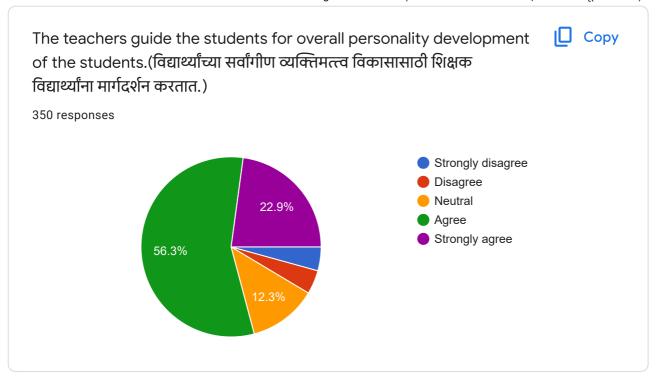

## Feedback From Students about Teaching and Curriculum(अध्यापन आणि अभ्यासक्रमाबद्दल विद्यार्थ्यांकडून अभिप्राय)

57 responses

**Publish analytics** 

57 responses

Swati madhukar hande

Rupali Bhagwan Punekae

## Feedback From Students about Teaching and Curriculum(अध्यापन आणि अभ्यासक्रमाबद्दल विद्यार्थ्यांकडून अभिप्राय)

350 responses

**Publish analytics** 

Student's Name or Admission Number
350 responses

Mohini Pandurang More