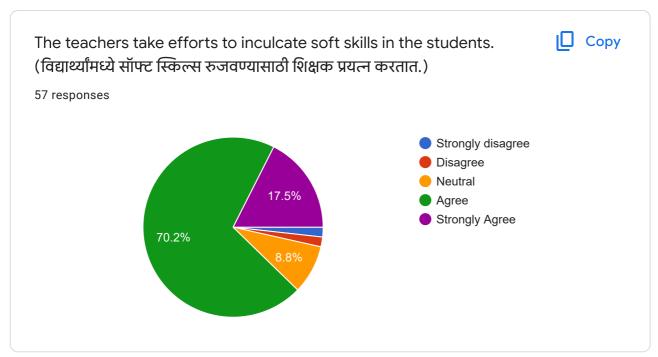

## Feedback From Students about Teaching and Curriculum(अध्यापन आणि अभ्यासक्रमाबद्दल विद्यार्थ्यांकडून अभिप्राय)

57 responses

**Publish analytics** 



57 responses

Swati madhukar hande

Rupali Bhagwan Punekae

Anjali matami

Trushna Pathade

Sayyed ziya afrin

Samrudhi Sunil Turile

Hameeda begam mohammad iqbal

Payal Bhaurao Bothale

Jayshree shalikram wararkar























































## Feedback From Students about Teaching and Curriculum(अध्यापन आणि अभ्यासक्रमाबद्दल विद्यार्थ्यांकडून अभिप्राय)

350 responses

**Publish analytics** 

Student's Name or Admission Number
350 responses

Mohini Pandurang More

NIKITA BHAGWAN WANKHEDE

Aman sheikh

Jatin Chhatrawani

Sanket Ashok Darekar

Renuka Vijay Itankar

Simran tajuddin sheikh

Vaibhav Ravindra Nikode

Ashika jain

















































This content is neither created nor endorsed by Google. Report Abuse - Terms of Service - Privacy Policy

Google Forms



| Sr.          | Academic | Course     | Subject   | The               | The               | The            | The entire        | Modern     | The               | The               | The       | The        | The