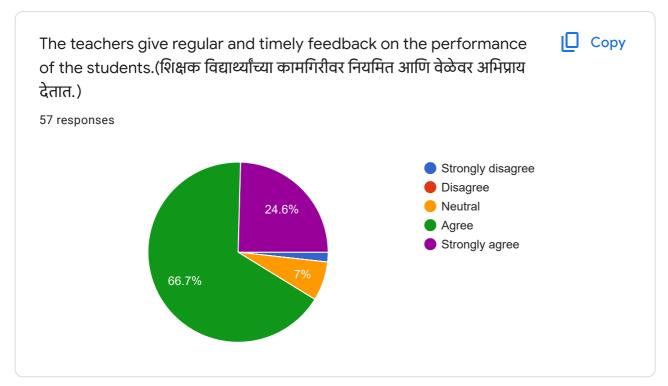

## Feedback From Students about Teaching and Curriculum(अध्यापन आणि अभ्यासक्रमाबद्दल विद्यार्थ्यांकडून अभिप्राय)

57 responses

**Publish analytics** 



57 responses

Swati madhukar hande

Rupali Bhagwan Punekae

Anjali matami

Trushna Pathade

Sayyed ziya afrin

Samrudhi Sunil Turile

Hameeda begam mohammad iqbal

Payal Bhaurao Bothale

Jayshree shalikram wararkar























































## Feedback From Students about Teaching and Curriculum(अध्यापन आणि अभ्यासक्रमाबद्दल विद्यार्थ्यांकडून अभिप्राय)

350 responses

**Publish analytics** 

Student's Name or Admission Number
350 responses

Mohini Pandurang More

NIKITA BHAGWAN WANKHEDE

Aman sheikh

Jatin Chhatrawani

Sanket Ashok Darekar

Renuka Vijay Itankar

Simran tajuddin sheikh

Vaibhav Ravindra Nikode

Ashika jain

















































This content is neither created nor endorsed by Google. Report Abuse - Terms of Service - Privacy Policy

Google Forms



| Sr.          | Academic | Course     | Subject   | The               | The               | The            | The entire        | Modern     | The               | The               | The       | The        | The