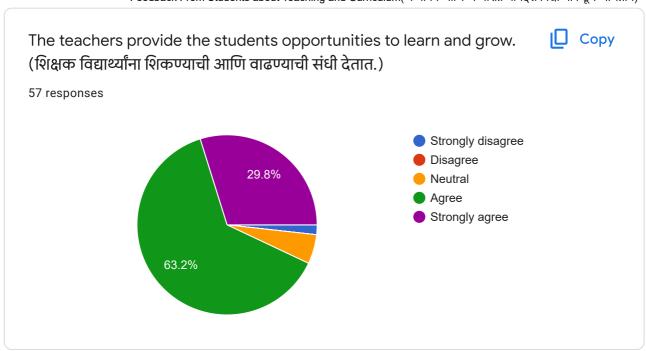

## Feedback From Students about Teaching and Curriculum(अध्यापन आणि अभ्यासक्रमाबद्दल विद्यार्थ्यांकडून अभिप्राय)

57 responses

**Publish analytics** 



57 responses

Swati madhukar hande

Rupali Bhagwan Punekae

Anjali matami

Trushna Pathade

Sayyed ziya afrin

Samrudhi Sunil Turile

Hameeda begam mohammad iqbal

Payal Bhaurao Bothale

Jayshree shalikram wararkar























































## Feedback From Students about Teaching and Curriculum(अध्यापन आणि अभ्यासक्रमाबद्दल विद्यार्थ्यांकडून अभिप्राय)

350 responses

**Publish analytics** 

Student's Name or Admission Number
350 responses

Mohini Pandurang More

NIKITA BHAGWAN WANKHEDE

Aman sheikh

Jatin Chhatrawani

Sanket Ashok Darekar

Renuka Vijay Itankar

Simran tajuddin sheikh

Vaibhav Ravindra Nikode

Ashika jain

















































This content is neither created nor endorsed by Google. Report Abuse - Terms of Service - Privacy Policy

Google Forms



| Sr.          | Academic | Course     | Subject   | The               | The               | The            | The entire        | Modern     | The               | The               | The       | The        | The