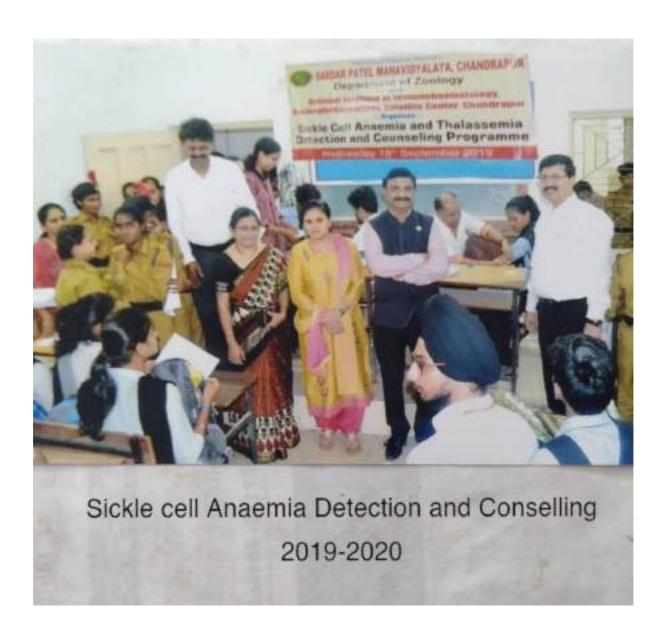

# Sickle cell Anemia Detection and conselling

| Dake 20 | Sickle Cell And Delection & co | The same and the same | 7031) |              |
|---------|--------------------------------|-----------------------|-------|--------------|
| 37.20.  | Name of stydent                | class                 | Apr   | Sickling see |
| 1.      | Akash P. chaudhari             | B. Com Tyr            | 18    | Negative     |
| 2.      | Kajal S. Gongle                | B Con I               | 17    |              |
| 3-      | Arzoo A. Sheikh                | M.Sc.I                | اع    | 2.3          |
| 4.      | Rakesh W. Bobate               | B.tem I               | 18    | 100          |
| 5.      | Sneha M. Chahare               | MSC I                 | 22    |              |
| 6.      | Stiment N. Haldar              | B.Com I               | 18    | 1500         |
| 7.      | Pooja D Buskas                 | m.scI                 | 2)    |              |
| 8.      | Shiwani P. Badge               | MEL                   | 22    |              |
| 9.      | khushal p. Kawade              | B.Com I               | 18    | 7.LC*        |
| 10.     | Sangita S. Nancli              | M-SC I                | 23    | 7. 1.        |
| 11.     | Tina A. Kayarkar               | MSC I                 | 25    | 36           |
| 12.     | Pawan G. wakade                |                       | 19    | nic.         |
| 13.     | Vishal P Bhordagi              | B.(com)               | 18    | . 0          |
| 14      | yamini p. Shemla               | MSCI                  | 22    | 1000         |
| 115:    | Granesh S. Chauthai            | B-AI                  | 18    |              |
| 16.     | kishor s. Gonelloon            | B.Com I               | 21    | 18           |
| 17.     | Songhowi G. Mymandicas         | B·(mI                 | 17    | 16           |
| 18.     | Manoj s. watekas               | B.Sc T                | 17    |              |
| 19.     | Ajay R. Kore                   | B.Sc.I                | 17    | 44           |
| 20.     | poonen A. Abam                 | MSCI .                | 22    | 10           |
| 21.     | Smity B. Ryyaskar              | MECT                  | 24    | 100          |
| 22.     | preshort s. vaidya             | B.SC_I                | 18.   | 0.00         |
| 23.     | yosh N. Sorakez                | BISCI                 | 19    | 30           |
| 24.     |                                | BSC I                 | 18    | - Year       |
| 25.     | Aboli K. Kataojinos            |                       | 19    | 100          |