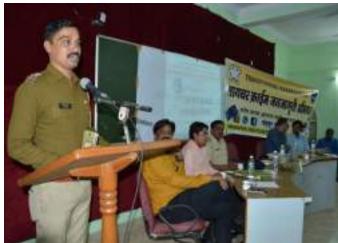

#### **DETAILS OF PROGRAMMES FOR PROFESSIONAL DEVELOPMENT 2016-2017**

Department of Physics organized One day workshop on "The Journey of Electron" on 1/10/2016 at M.B.A. hall Sardar Patel Mahavidyalaya, Chandrapur for teaching staff, contributory and P.G. students.

The speaker of the workshop Prof. Parag Dhankar is a renowned personality in the field of electronics in Vidharbh region and working as Associate Professor at Rajiv Gandhi Engineering College, Chandrapur. The speaker shared all his idea about journey of electron from single electron through diode, transistor, FET to morden IC. Lecture was interesting and knowledgeable for students and organizing faculty felt very satisfaction about the workshop.