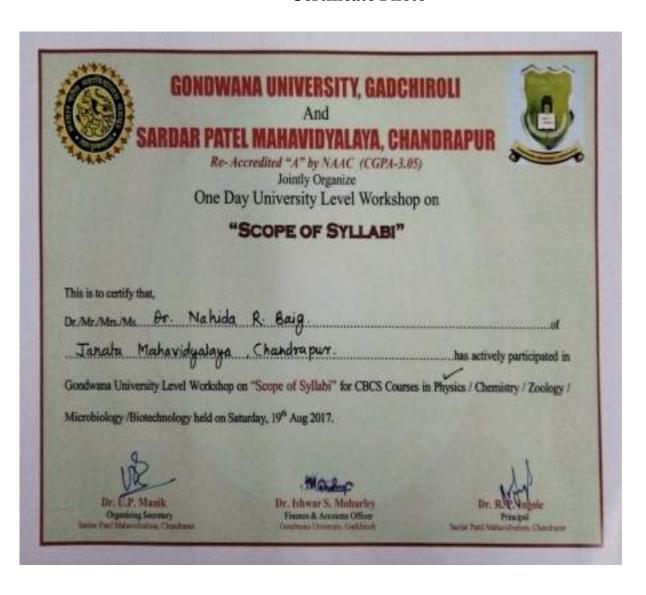

| Mahatma Gandhi callage of Science, Gadchandur                                 | 2623086le9  |

## **Memories of events**









#### **Certificate Photo**



## **Reliving Certificate**

# **Relieving Certificate**

| This is certified that Dr. /Prof      |                                                             |
|---------------------------------------|-------------------------------------------------------------|
|                                       | has                                                         |
| attended One day University leve      | el workshop on C.B.C.S Pattern "Scope of Syllabi" organized |
| Jointly by Gondwana University        | Gadchiroli and Sardar Patel Mahavidyalaya, Chandrapur.      |
| held on 19 <sup>th</sup> August 2017. |                                                             |

You have been relieved on 19th August 2017 at 4.30 PM.

(Dr. R.P. Ingole) Principal

## **Relieving Certificate**