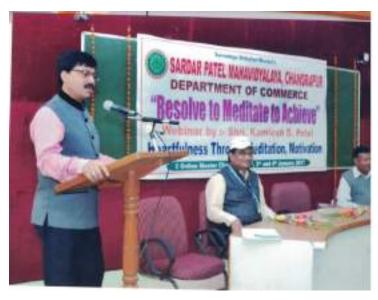

usage and awareness of internet addiction (13 August 2016)-A

Programme on Whats Up usage and awareness about internet addiction was held on 13 August 2016. Principle Dr. R. P. Ingole, Vice Principle Dr S. V. Madhamshettiwar, Psychiatrist Dr. Kiran Deshpande, Prof Vandana Giratkar (Head, HSC) and other members of the Committee were present on this event. In his lecture, Dr. Kiran Deshpande explained the side effects of overuse of Whats Up and the cause of insomnia due to addiction of internet use.

#### **Total number of participant- 65**

#### 13 Auguest 2016-Dr Kiran Deshpande

#### **Explaining the overuse of WhatApp.**









# 2016-2017 Resolve to Meditate to Achieve



Dr. Akojwar, Shri. Sanjay Saraf delivered their talk on importance of Meditation on 2<sup>nd</sup> January 2017



Introductory speech given by Dr. R. P. Ingole on Meditation on  $2^{nd}$  January 2017



Faculties and Students are participating in Meditation Programme on  $2^{nd}$  January 2017



Vote of thanks given by Dr. Rahul Sawlikar on 2<sup>nd</sup>
January 2017



# Sarvodaya Shikshan Mandal's

# SARDAR PATEL MAHAVIDYALAYA, CHANDRAPUR DETAILS OF PROGRAMMES FOR PROFESSIONAL DEVELOPMENT 2017-2018

#### 2017-18

### **English Spoken Workshop**

English spoken workshop organized by S. P. College, Computer Department, Chandrapur by Asst. Prof. Swapnil Bhagat on Dated 1-8-2017 to 1-9-2017





Sardar patel Mahavidyalaya, Chandrapur and Gondwana University, Gadchirolli joinetly organised one day workshop on "Scope of syllabi" on 19/08/2017 at Sardar Patel Mahavidyalaya, Chandrapur. Workshop was sp