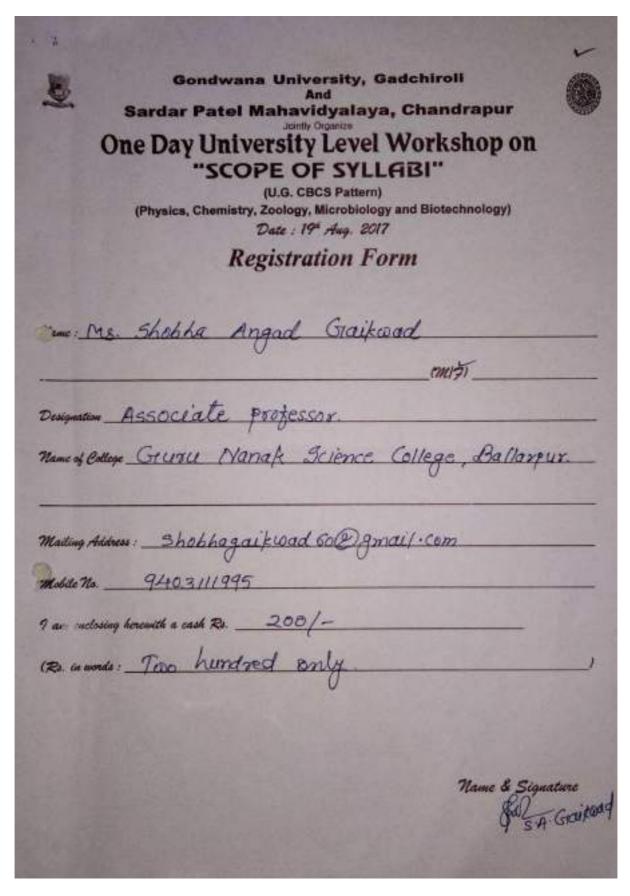

roli Dist Gadchiroli

Subject: Publishing notice on website about workshop on the "scope of syllabi" of B.Sc. part-I

Respected sir,

Condwana University Gadchiroli and Sardar Patel Mahavidyalaya, Chandrapur are jointly organized workshop of scope of newly designed syllabus of B.Sc. part-I in the subject Physics, Chemistry, Microbiology, zoology, biotechnology on 19<sup>th</sup> Aug. 2017 at our institute.

I kindly request you to publish this notification on you website. You are also requested to grant duty leave to the teacher to attend this workshop.

Hon'ble Vice Chancellor has given consent to organize this workshop.

Thank you!

Yours

(Dr. R. P. Ingole

PArietipal

Sarder Patel Mahavidyalaya

Imail Id chdsprn@gmail.com

Chan majort us at : www.spm.ac.in

#### **Registration Form**



# **List of Participants**

1. Physics

|      | hysics List o           | ope of Sylabil Parties Date > 19/1                              | Mobile No. |
|------|-------------------------|-----------------------------------------------------------------|------------|
| P No | Pro L M. Share me       | Nedagi shubhashahandan                                          | 9 4052384  |
| 4    | Ds Ranjit A Maridal     | Mufchesse<br>Notaji Shubhauhchandau Selenu<br>Callege Mulchesea |            |
| 3    | Dr. Dewson M. Repulsher | le Dr. Andredkan college charding                               | 820876505  |
|      | Ma Gopichard G. Ramteks |                                                                 | 942013773  |
| 5-   | Ms shobba A Garkwed     | Bush Danak Science, college<br>Ballarpu