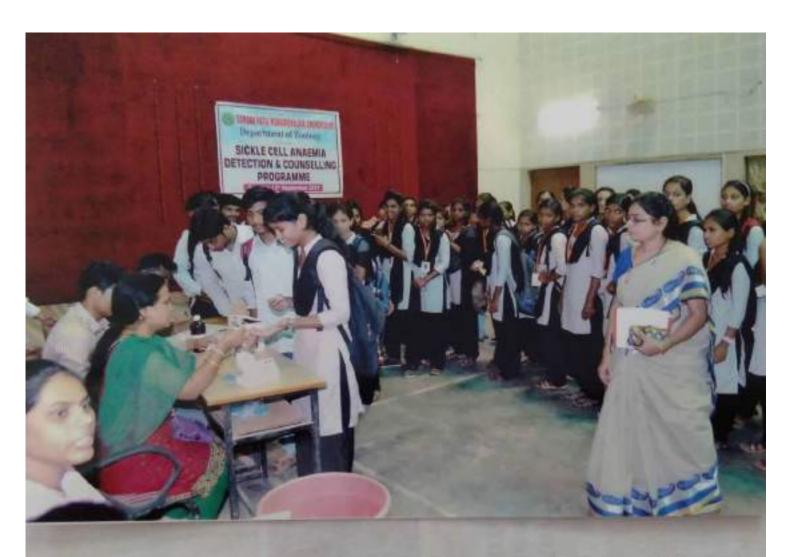

# Sickle cell Anemia Detection and conselling

| Dake 20 | Sickle Cell And Delection & co | The same and the same | 7031) |              |
|---------|--------------------------------|-----------------------|-------|--------------|
| 37.20.  | Name of stydent                | class                 | Apr   | Sickling see |
| 1.      | Akash P. chaudhari             | B. Com Tyr            | 18    | Negative     |
| 2.      | Kajal S. Gongle                | B Con I               | 17    |              |
| 3-      | Arzoo A. Sheikh                | M.Sc.I                | اع    | 2.3          |
| 4.      | Rakesh W. Bobate               | B.tem I               | 18    | 100          |
| 5.      | Sneha M. Chahare               | MSC I                 | 22    |              |
| 6.      | Stiment N. Haldar              | B.Com I               | 18    | 1500         |
| 7.      | Pooja D Buskas                 | m.scI                 | 2)    |              |
| 8.      | Shiwani P. Badge               | MEL                   | 22    |              |
| 9.      | khushal p. Kawade              | B.Com I               | 18    | 7.LC*        |
| 10.     | Sangita S. Nancli              | M-SC I                | 23    | 7. 1.        |
| 11.     | Tina A. Kayarkar               | MSC I                 | 25    | 36           |
| 12.     | Pawan G. wakade                |                       | 19    | nic.         |
| 13.     | Vishal P Bhordagi              | B.(com)               | 18    | . 0          |
| 14      | yamini p. Shemla               | MSCI                  | 22    | 1000         |
| 115:    | Granesh S. Chauthai            | B-AI                  | 18    |              |
| 16.     | kishor s. Gonelloon            | B.Com I               | 21    | 18           |
| 17.     | Songhowi G. Mymandicas         | B·(mI                 | 17    | 16           |
| 18.     | Manoj s. watekas               | B.Sc T                | 17    |              |
| 19.     | Ajay R. Kore                   | B.Sc.I                | 17    | 44           |
| 20.     | poonen A. Abam                 | MSCI .                | 22    | 10           |
| 21.     | Smity B. Ryyaskar              | MECT                  | 24    | 100          |
| 22.     | preshort s. vaidya             | B.SC_I                | 18.   | 0.00         |
| 23.     | yosh N. Sorakez                | BISCI                 | 19    | 30           |
| 24.     |                                | BSC I                 | 18    | - Year       |
| 25.     | Aboli K. Kataojinos            |                       | 19    | 100          |