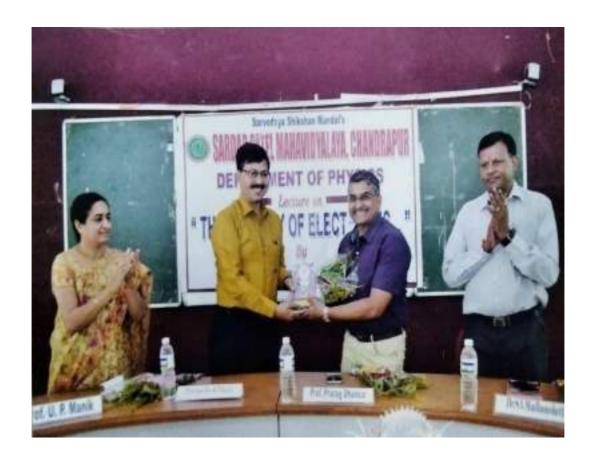

#### **DETAILS OF PROGRAMMES FOR PROFESSIONAL DEVELOPMENT 2016-2017**

Department of Physics organized One day workshop on "The Journey of Electron" on 1/10/2016 at M.B.A. hall Sardar Patel Mahavidyalaya, Chandrapur for teaching staff, contributory and P.G. students.

The speaker of the workshop Prof. Parag Dhankar is a renowned personality in the field of electronics in Vidharbh region and working as Associate Professor at Rajiv Gandhi Engineering College, Chandrapur. The speaker shared all his idea about journey of electron from single electron through diode, transistor, FET to morden IC. Lecture was interesting and knowledgeable for students and organizing faculty felt very satisfaction about the workshop.