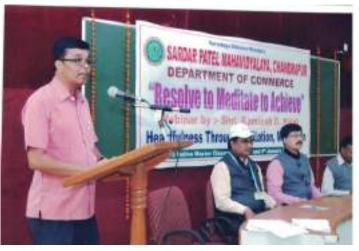

Vice Principle Dr S. V. Madhamshettiwar, Psychiatrist Dr. Kiran Deshpande, Prof Vandana Giratkar (Head, HSC) and other members of the Committee were present on this event. In his lecture, Dr. Kiran Deshpande explained the side effects of overuse of Whats Up and the cause of insomnia due to addiction of internet use.

#### **Total number of participant- 65**

#### 13 Auguest 2016-Dr Kiran Deshpande

#### **Explaining the overuse of WhatApp.**









# 2016-2017 Resolve to Meditate to Achieve



Dr. Akojwar, Shri. Sanjay Saraf delivered their talk on importance of Meditation on 2<sup>nd</sup> January 2017



Introductory speech given by Dr. R. P. Ingole on Meditation on  $2^{nd}$  January 2017



Faculties and Students are participating in Meditation Programme on  $2^{nd}$  January 2017



Vote of thanks given by Dr. Rahul Sawlikar on 2<sup>nd</sup>
January 2017



# Sarvodaya Shikshan Mandal's

# SARDAR PATEL MAHAVIDYALAYA, CHANDRAPUR DETAILS OF PROGRAMMES FOR PROFESSIONAL DEVELOPMENT 2017-2018

#### 2017-18

### **English Spoken Workshop**

English spoken workshop organized by S. P. College, Computer Department, Chandrapur by Asst. Prof. Swapnil Bhagat on Dated 1-8-2017 to 1-9-2017





Sardar patel Mahavidyalaya, Chandrapur and Gondwana University, Gadchirolli joinetly organised one day workshop on "Scope of syllabi" on 19/08/2017 at Sardar Patel Mahavidyalaya, Chandrapur. Workshop was specially for new CBCS syllabus of B.Sc. I<sup>st</sup> year for Physics, Chemistry, Zoology and Microbiology teachers. All the teachers of Gondwana University affiliated college particip