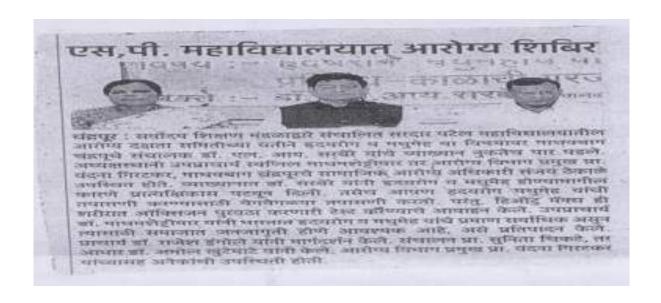

S. I   | 18   | 1.51    |  |
|        | 10                   |           | - 10 | -       |  |
|        |                      |           |      |         |  |

#### Programme on heart diseases and Diabetes-(16 February 2019)

Programme on heart diseases and Diabetes was held for teaching and non-teaching staff on 16 February 2019 by Madhavbag. Dr Sanjay Thekade, Dr. Sarbere of madhavbag, Vice Principle Dr S. V. Madhamshettiwar, Prof Vandana Giratkar and other members of the Committee were present. In his speech, Dr. Sarbere explained various reasons behind heart diseases and diabetes. He explained VO2 max test which can supply oxygen to various parts of body. Dr. Sanjay Thekade gives information about various activities conducted by madhavbag.

#### Total number of participants-50







#### Programme on Diseases occurring during rainy seasons-(04 September 2018)

Programme on Diseases occurring during rainy seasons was organized on 04 September 2018. Principle Dr. R. P. Ingole, Vice Principle Dr S. V. Madhamshettiwar, Dr. Siraj Khan, Prof Vandana Giratkar (Head, HSC) and other members of the Committee were present. In his speech Dr. Siraj Khan explained the various causes of diseases like Dengue, Malaria, and Swine flu. He also explained the importance of cleanliness to avoid these water born diseases.

#### Total number of participants- 60





# "One Day Workshop on POSLE (Professor's Open-Source Learning Experience)"





POSLE "Professors Open-Source Learning Experience" one day workshop by Prof. Santosh Shinde,S. P. College Chandrapur on dated 11-07-2018

# "FDP p