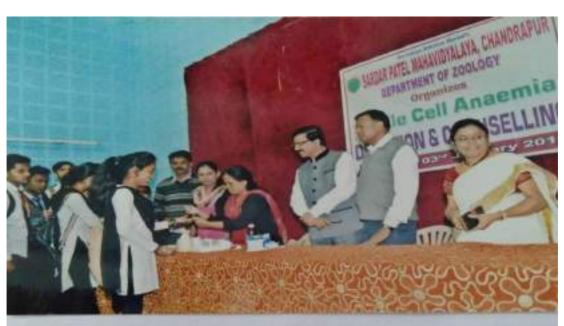

# Sickle cell Anemia Detection and conselling

| Dake 20 | Sickle Cell And Delection & co | The same and the same | 7031) |              |
|---------|--------------------------------|-----------------------|-------|--------------|
| 37.20.  | Name of stydent                | class                 | Apr   | Sickling see |
| 1.      | Akash P. chaudhari             | B. Com Tyr            | 18    | Negative     |
| 2.      | Kajal S. Gongle                | B Con I               | 17    |              |
| 3-      | Arzoo A. Sheikh                | M.Sc.I                | اع    | 2.3          |
| 4.      | Rakesh W. Bobate               | B.tem I               | 18    | 100          |
| 5.      | Sneha M. Chahare               | MSC I                 | 22    |              |
| 6.      | Stiment N. Haldar              | B.Com I               | 18    | 1500         |
| 7.      | Pooja D Buskas                 | m.scI                 | 2)    |              |
| 8.      | Shiwani P. Badge               | MEL                   | 22    |              |
| 9.      | khushal p. Kawade              | B.Com I               | 18    | 7.LC*        |
| 10.     | Sangita S. Nancli              | M-SC I                | 23    | 7. 1.        |
| 11.     | Tina A. Kayarkar               | MSC I                 | 25    | 36           |
| 12.     | Pawan G. wakade                |                       | 19    | nic.         |
| 13.     | Vishal P Bhordagi              | B.(com)               | 18    | . 0          |
| 14      | yamini p. Shemla               | MSCI                  | 22    | 1000         |
| 115:    | Granesh S. Chauthai            | B-AI                  | 18    |              |
| 16.     | kishor s. Gonelloon            | B.Com I               | 21    | 18           |
| 17.     | Songhowi G. Mymandicas         | B·(mI                 | 17    | 16           |
| 18.     | Manoj s. watekas               | B.Sc T                | 17    |              |
| 19.     | Ajay R. Kore                   | B.Sc.I                | 17    | 44           |
| 20.     | poonen A. Abam                 | MSCI .                | 22    | 10           |
| 21.     | Smity B. Ryyaskar              | MECT                  | 24    | 100          |
| 22.     | preshort s. vaidya             | B.SC_I                | 18.   | 0.00         |
| 23.     | yosh N. Sorakez                | BISCI                 | 19    | 30           |
| 24.     |                                | BSC I                 | 18    | - Year       |
| 25.     | Aboli K. Kataojinos            |                       | 19    | 100          |