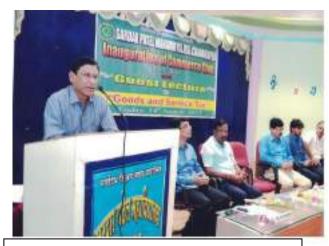

#### **DETAILS OF PROGRAMMES FOR PROFESSIONAL DEVELOPMENT 2016-2017**

Department of Physics organized One day workshop on "The Journey of Electron" on 1/10/2016 at M.B.A. hall Sardar Patel Mahavidyalaya, Chandrapur for teaching staff, contributory and P.G. students.

The speaker of the workshop Prof. Parag Dhankar is a renowned personality in the field of electronics in Vidharbh region and working as Associate Professor at Rajiv Gandhi Engineering College, Chandrapur. The speaker shared all his idea about journey of electron from single electron through diode, transistor, FET to morden IC. Lecture was interesting and knowledgeable for students and organizing faculty felt very satisfaction about the workshop.