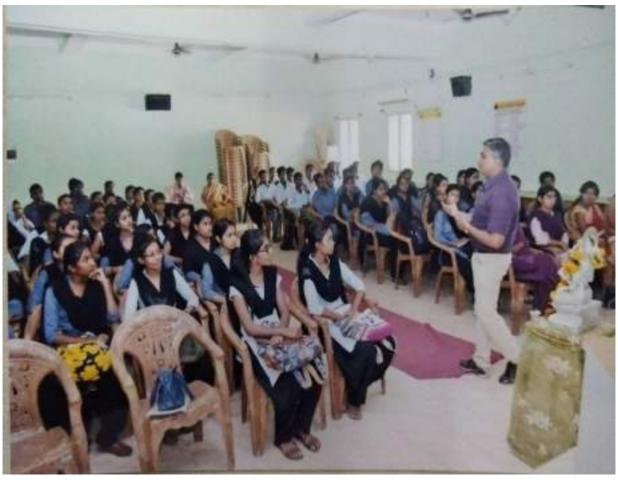

#### **DETAILS OF PROGRAMMES FOR PROFESSIONAL DEVELOPMENT 2016-2017**

Department of Physics organized One day workshop on "The Journey of Electron" on 1/10/2016 at M.B.A. hall Sardar Patel Mahavidyalaya, Chandrapur for teaching staff, contributory and P.G. students.

The speaker of the workshop Prof. Parag Dhankar is a renowned personality in the field of electronics in Vidharbh region and working as Associate Professor at Rajiv Gandhi Engineering College, Chandrapur. The speaker shared all his idea about journey of electron from single electron through diode, transistor, FET to morden IC. Lecture was interesting and knowledgeable for students and organizing faculty felt very satisfaction about the workshop.