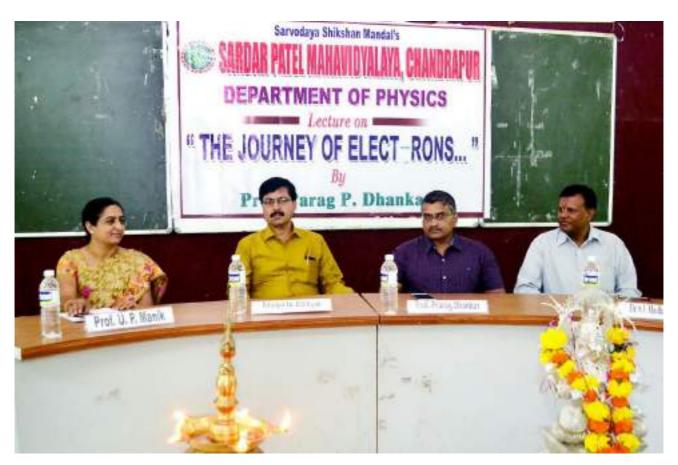

#### **DETAILS OF PROGRAMMES FOR PROFESSIONAL DEVELOPMENT 2016-2017**

Department of Physics organized One day workshop on "The Journey of Electron" on 1/10/2016 at M.B.A. hall Sardar Patel Mahavidyalaya, Chandrapur for teaching staff, contributory and P.G. students.

The speaker of the workshop Prof. Parag Dhankar is a renowned personality in the field of electronics in Vidharbh region and working as Associate Professor at Rajiv Gandhi Engineering College, Chandrapur. The speaker shared all his idea about journey of electron from single electron through diode, transistor, FET to morden IC. Lecture was interesting and knowledgeable for students and organizing faculty felt very satisfaction about the workshop.