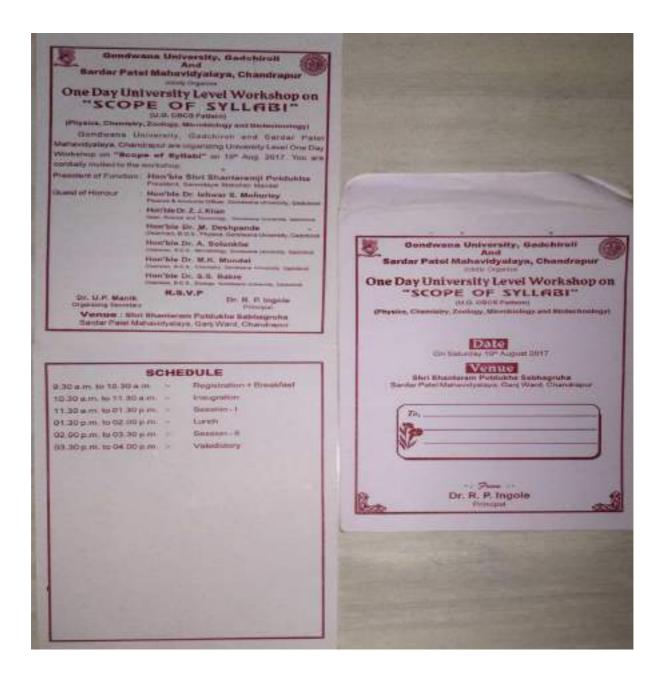

F PROGRAMMES FOR PROFESSIONAL DEVELOPMENT 2017-2018

#### 2017-18

### **English Spoken Workshop**

English spoken workshop organized by S. P. College, Computer Department, Chandrapur by Asst. Prof. Swapnil Bhagat on Dated 1-8-2017 to 1-9-2017





Sardar patel Mahavidyalaya, Chandrapur and Gondwana University, Gadchirolli joinetly organised one day workshop on "Scope of syllabi" on 19/08/2017 at Sardar Patel Mahavidyalaya, Chandrapur. Workshop was specially for new CBCS syllabus of B.Sc. I<sup>st</sup> year for Physics, Chemistry, Zoology and Microbiology teachers. All the teachers of Gondwana University affiliated college participated in the workshop. Workshop was organised under the coordinatorship of Dr. R. P. Ingole and organising secretary Dr. Urvashi P. Manik.

#### **INVITATION**



#### **LETTER**



Sarvodaya Shikshan Mandal's

# SARDAR PATEL MAHAVIDYALAYA

Ganj Ward, CHANDRAPUR - 442 402 (Maharashtra)

(Affiliated to Gondwana University, Gadchiroli and Approved by AICTE, New Delhi)

Re-Accredited "A" by NAAC (CGPA-3.05)

Ernell mesh in

Dr. R. P. Ingole All Under Graduate & Post Graduate Courses in Arts/Commerce/Science/Home Science/Mass Communication/ Computer Science & Application/Library & Information Science & Research Center for Ph.D.

Dated: 11/8 K017

CAN againisted contege

Gandwana University, Gadchiroli)

Subject :- One day university level workshop on " Scope of Syllabi" of B.Sc. (CBCS pattern)

Sir/Madam

Gondwana University Gadchiroli and Sardar Patel Mahavidyalaya, Chandrapur & Jointly organizing one day university level workshop on 19th Aug. 2017 (