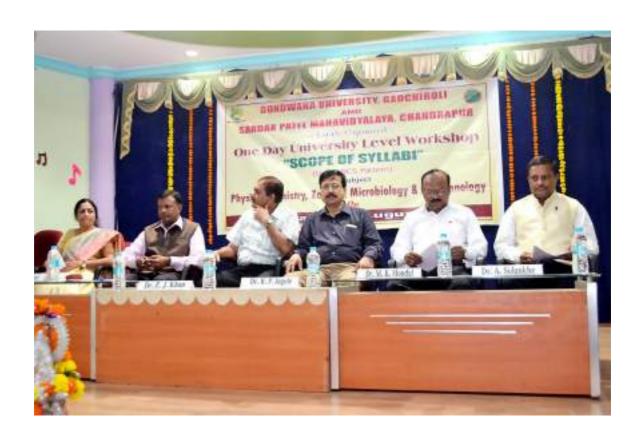

| Mahatma Gandhi callage of Science, Gadchandur                                 | 2623086le9  |

## **Memories of events**









#### **Certificate Photo**



## **Reliving Certificate**

# **Relieving Certificate**

| This is certified that Dr. /Prof      |                                                             |
|---------------------------------------|-------------------------------------------------------------|
|                                       | has                                                         |
| attended One day University leve      | el workshop on C.B.C.S Pattern "Scope of Syllabi" organized |
| Jointly by Gondwana University        | Gadchiroli and Sardar Patel Mahavidyalaya, Chandrapur.      |
| held on 19 <sup>th</sup> August 2017. |                                                             |

You have been relieved on 19th August 2017 at 4.30 PM.

(Dr. R.P. Ingole) Princ