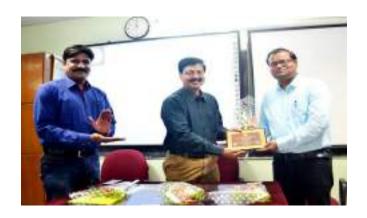

#### **DETAILS OF PROGRAMMES FOR PROFESSIONAL DEVELOPMENT 2016-2017**

Department of Physics organized One day workshop on "The Journey of Electron" on 1/10/2016 at M.B.A. hall Sardar Patel Mahavidyalaya, Chandrapur for teaching staff, contributory and P.G. students.

The speaker of the workshop Prof. Parag Dhankar is a renowned personality in the field of electronics in Vidharbh region and working as Associate Professor at Rajiv Gandhi Engineering College, Chandrapur. The speaker shared all his idea about journey of electron from single electron through diode, transistor, FET to morden IC. Lecture was interesting and knowledgeable for students and organizing faculty felt very satisfaction about the workshop.