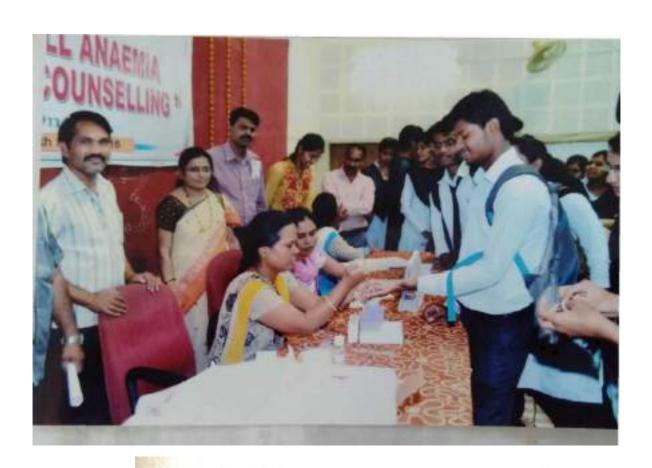

# Sickle cell Anemia Detection and conselling

| Dake 20 | Sickle Cell And Delection & co | The same and the same | 7031) |              |
|---------|--------------------------------|-----------------------|-------|--------------|
| 37.20.  | Name of stydent                | class                 | Apr   | Sickling see |
| 1.      | Akash P. chaudhari             | B. Com Tyr            | 18    | Negative     |
| 2.      | Kajal S. Gongle                | B Con I               | 17    |              |
| 3-      | Arzoo A. Sheikh                | M.Sc.I                | اع    | 2.3          |
| 4.      | Rakesh W. Bobate               | B.tem I               | 18    | 100          |
| 5.      | Sneha M. Chahare               | MSC I                 | 22    |              |
| 6.      | Stiment N. Haldar              | B.Com I               | 18    | 1500         |
| 7.      | Pooja D Buskas                 | m.scI                 | 2)    |              |
| 8.      | Shiwani P. Badge               | MEL                   | 22    |              |
| 9.      | khushal p. Kawade              | B.Com I               | 18    | 7.LC*        |
| 10.     | Sangita S. Nancli              | M-SC I                | 23    | 7. 1.        |
| 11.     | Tina A. Kayarkar               | MSC I                 | 25    | 36           |
| 12.     | Pawan G. wakade                |                       | 19    | nic.         |
| 13.     | Vishal P Bhordagi              | B.(com)               | 18    | . 0          |
| 14      | yamini p. Shemla               | MSCI                  | 22    | 1000         |
| 115:    | Granesh S. Chauthai            | B-AI                  | 18    |              |
| 16.     | kishor s. Gonelloon            | B.Com I               | 21    | 18           |
| 17.     | Songhowi G. Mymandicas         | B·(mI                 | 17    | 16           |
| 18.     | Manoj s. watekas               | B.Sc T                | 17    |              |
| 19.     | Ajay R. Kore                   | B.Sc.I                | 17    | 44           |
| 20.     | poonen A. Abam                 | MSCI .                | 22    | 10           |
| 21.     | Smity B. Ryyaskar              | MECT                  | 24    | 100          |
| 22.     | preshort s. vaidya             | B.SC_I                | 18.   | 0.00         |
| 23.     | yosh N. Sorakez                | BISCI                 | 19    | 30           |
| 24.     |                                | BSC I                 | 18    | - Year       |
| 25.     | Aboli K. Kataojinos            |                       | 19    | 100          |