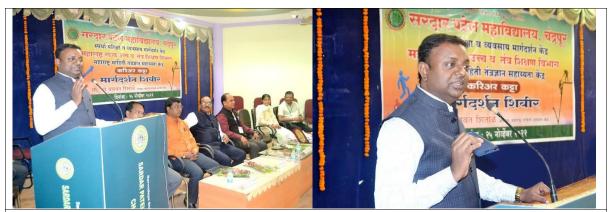

# Circular of Workshop on "Career Guidance on Overall Development of Youth'' – Mr. Yashwant Shitole, President, Maharashtra Information Technology Support Centre Date-25.11.2022

सरदार पटेल महाविद्यालय, चंद्रपूर सूचना

दि. २४ नोव्हेंबर २०२२

वरिष्ठ महाविद्यालयातील सर्व विभागातील विद्यार्थ्यांना सूचित करण्यात येते की, स्पर्धा परिक्षा व व्यवसाय मार्गदर्शन केंद्र व महाराष्ट्र राज्य उच्च व तंत्र शिक्षण विभाग आणि महाराष्ट्र माहिती तंत्रज्ञान सहाय्यता केंद्र द्वारा "करिअर कट्टा" युवकांच्या सर्वांगीण विकासासाठी मार्गदर्शन शिबिर शुक्रवार दि. २५ नोव्हेंबर २०२२ ला सकाळी १०.३० वा. स्व. शांताराम पोटदुखे सभागृह येथे आयोजित केलेले आहे. याप्रसंगी मा. श्री. यशवंत शितोडे, अध्यक्ष, महाराष्ट्र माहिती तंत्रज्ञान सहाय्यता केंद्र, हे मार्गदर्शन करणार आहेत. तरी विद्यार्थ्यांनी या सुवर्णसंधीचा लाभ घ्यावा.

# 

Dr. P.M. Katkar, Principal, Mr. Yashwant Shitole, President MITSC, Dr. S.V. Madhamshettiwar, Vice-Principal, S.B. Patharde, Incharge and Cordinator, Career Katta.

Mr. Yashwant Shitole, President, MITSC, guiding the students.