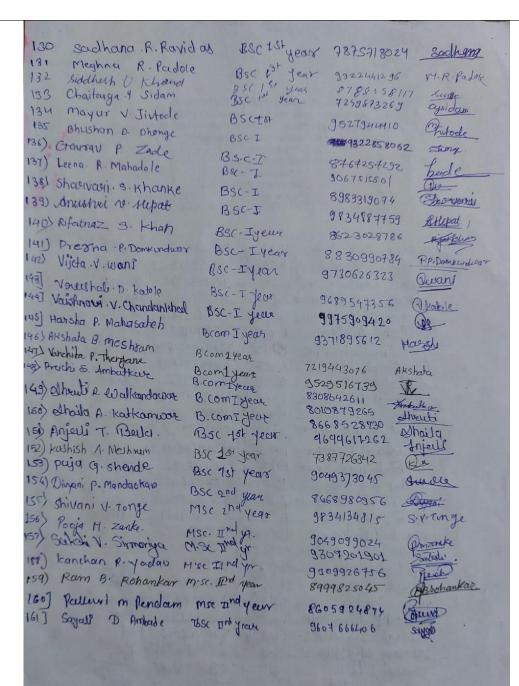

#### List of students attended Career Guidance program

Sardar Patel Mahavidyalaya, Chandrapur Competitive Exam and Career Guidance Center Maharashtra State Higher and Technical Education Department Maharashtra Information Technology Support Centre "Career Katta"