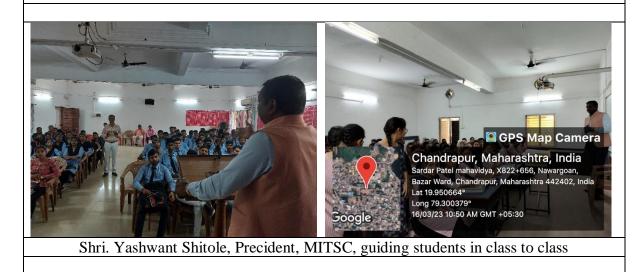

2022-23

Smt. Sudhatai Potdukhe, President, Sarvodaya Shikshan Mandal, Shri. Bharat Potdukhe, Secretory, Sarvodaya Shikshan Mandal, Shri. Yashwant Shitole, Precident, MITSC, Dr. P.M. Katkar, Principal, Sardar Patel Mahavidyalaya, Chandrapur

## - पुण्पनगरी, अश्व मार्च २०२३ 'करिअर कट्टा' उपक्रमांतर्गत स.प. महाविद्यालयाला उत्कृष्ट जिल्हास्तरीय पुरस्कार

चंद्रपूरः वेधील सरवार पटेल महाविद्यालवाच्चा शीरपेचत आणखी मानाचा तुरा रोवला गेला आहे. महाविद्यालयात अ महाराष्ट्र राज्य उच्च व तंत्र शिक्षण विभाग आणि महाराष्ट्र माहिती तंत्रज्ञान माहिती केंद्र यांच्या संयुक्त विद्यमाने 'करिअर कट्टा' यां उपक्रमांतर्गत घेण्यात आलेल्या कार्यक्रमात महाराष्ट्र माहिती तंत्रज्ञान सहाय्यता केंद्राचे अध्यक्ष यशवंत शितोळे यांच्या हस्ते महाविद्यालयाला उत्कृष्ट जिल्हास्तरीय महाविद्यालयाचा पुरस्कार प्रदान करण्यात

भरून १ हजार दिवस विद्यार्थांना विविध स्पर्धा परीक्षेसंबंधी व उद्योजक होण्यासाठीची माहिती देण्यात येते असे अध्यक्ष यशवंत शितोळे यांनी यावेळी सांगितले. 'मॉडेल स्किल डेकलपमेंट सेंटर' व 'सेंटर ऑफ एक्सेलेन्स', सरदार पटेल महाविद्यालयात