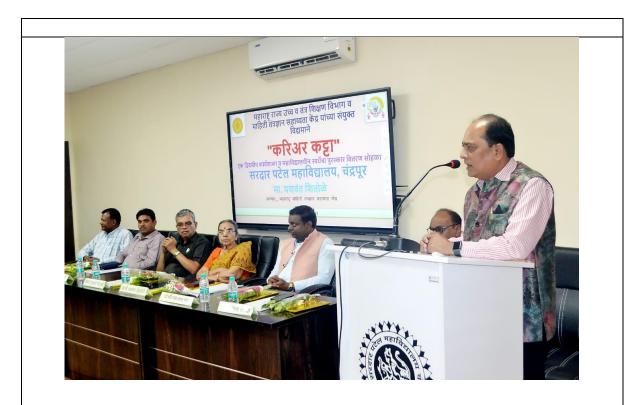

## - पुण्पनगरी, अश्व मार्च २०२३ 'करिअर कट्टा' उपक्रमांतर्गत स.प. महाविद्यालयाला उत्कृष्ट जिल्हास्तरीय पुरस्कार

चंद्रपूरः वेधील सरवार पटेल महाविद्यालवाच्चा शीरपेचत आणखी मानाचा तुरा रोवला गेला आहे. महाविद्यालयात अ महाराष्ट्र राज्य उच्च व तंत्र शिक्षण विभाग आणि महाराष्ट्र माहिती तंत्रज्ञान माहिती केंद्र यांच्या संयुक्त विद्यमाने 'करिअर कट्टा' यां उपक्रमांतर्गत घेण्यात आलेल्या कार्यक्रमात महाराष्ट्र माहिती तंत्रज्ञान सहाय्यता केंद्राचे अध्यक्ष यशवंत शितोळे यांच्या हस्ते महाविद्यालयाला उत्कृष्ट जिल्हास्तरीय महाविद्यालयाचा पुरस्कार प्रदान करण्यात

भरून १ हजार दिवस विद्यार्थांना विविध स्पर्धा परीक्षेसंबंधी व उद्योजक होण्यासाठीची माहिती देण्यात येते असे अध्यक्ष यशवंत शितोळे यांनी यावेळी सांगितले. 'मॉडेल स्किल डेकलपमेंट सेंटर' व 'सेंटर ऑफ एक्सेलेन्स', सरदार पटेल महाविद्यालयात