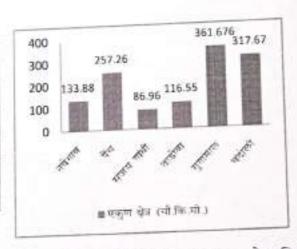

## Gross Value Added in Agriculture:

The Gross Value Added (GVA) in agriculture improved from a negative 0.2 per cent in 2014-15 to 6.3 per cent in 2016-17 only to decelerate to 2.9 per cent in 2018-19. While the crops, livestock and forestry sector showed fluctuating growth rates over the period from 2014-15 to 2017-18, the fisheries sector has shown a rapid growth from 4.9 per cent in 2012-13 to 11.9 per cent in 2017-18. (Table 1 and Figure 1).

Table 1 : Growth of GVA in Agriculture & Allied Sectors at 2011-12 prices

| Item                                  | 2012-13 | 2013-14 | 2014-<br>15 | 2015-16*<br>(3RE) | 2016-17<br>(2RE)#                                                                                                                                                                                                                                                                                                                                                                                                                                                                                                                                                                                                                                                                                                                                                                                                                                                                                                                                                                                                                                                                                                                                                                                                                                                                                                                                                                                                                                                                                                                                                                                                                                                                                                                                                                                                                                                                                                                                                                                                                                                                                                              | 2017-18       | 2018-19 |
|---------------------------------------|---------|---------|-------------|-------------------|--------------------------------------------------------------------------------------------------------------------------------------------------------------------------------------------------------------------------------------------------------------------------------------------------------------------------------------------------------------------------------------------------------------------------------------------------------------------------------------------------------------------------------------------------------------------------------------------------------------------------------------------------------------------------------------------------------------------------------------------------------------------------------------------------------------------------------------------------------------------------------------------------------------------------------------------------------------------------------------------------------------------------------------------------------------------------------------------------------------------------------------------------------------------------------------------------------------------------------------------------------------------------------------------------------------------------------------------------------------------------------------------------------------------------------------------------------------------------------------------------------------------------------------------------------------------------------------------------------------------------------------------------------------------------------------------------------------------------------------------------------------------------------------------------------------------------------------------------------------------------------------------------------------------------------------------------------------------------------------------------------------------------------------------------------------------------------------------------------------------------------|---------------|---------|
| Total GVA at<br>basic prices          | 5.4     | 6.1     | 7.2         | 8.0               | 7.9                                                                                                                                                                                                                                                                                                                                                                                                                                                                                                                                                                                                                                                                                                                                                                                                                                                                                                                                                                                                                                                                                                                                                                                                                                                                                                                                                                                                                                                                                                                                                                                                                                                                                                                                                                                                                                                                                                                                                                                                                                                                                                                            | (IRE)@<br>6.9 | PE**    |
| Agriculture,<br>forestry &<br>fishing | 1.5     | 5.6     | -0.2        | 0.6               | 6.3                                                                                                                                                                                                                                                                                                                                                                                                                                                                                                                                                                                                                                                                                                                                                                                                                                                                                                                                                                                                                                                                                                                                                                                                                                                                                                                                                                                                                                                                                                                                                                                                                                                                                                                                                                                                                                                                                                                                                                                                                                                                                                                            | 5.0           | 2.9     |
| Crops                                 | 0.2     | 5.4     | -3.7        | -2.9              | 5.0                                                                                                                                                                                                                                                                                                                                                                                                                                                                                                                                                                                                                                                                                                                                                                                                                                                                                                                                                                                                                                                                                                                                                                                                                                                                                                                                                                                                                                                                                                                                                                                                                                                                                                                                                                                                                                                                                                                                                                                                                                                                                                                            | 3.8           | -       |
| Livestock                             | 5.2     | 5.6     | 7.4         | 7.5               | 9.9                                                                                                                                                                                                                                                                                                                                                                                                                                                                                                                                                                                                                                                                                                                                                                                                                                                                                                                                                                                                                                                                                                                                                                                                                                                                                                                                                                                                                                                                                                                                                                                                                                                                                                                                                                                                                                                                                                                                                                                                                                                                                                                            |               | na      |
| Forestry &                            | 0.2     | 5.9     | 1.9         | 1.7               | The state of the s | 7.0           | na      |
| logging                               |         | - S     | 1.2         | 1.7               | 1.4                                                                                                                                                                                                                                                                                                                                                                                                                                                                                                                                                                                                                                                                                                                                                                                                                                                                                                                                                                                                                                                                                                                                                                                                                                                                                                                                                                                                                                                                                                                                                                                                                                                                                                                                                                                                                                                                                                                                                                                                                                                                                                                            | 2.1           | na      |
| Fishing & aquaculture                 | 4.9     | 7.2     | 7.5         | 9.7               | 10.0                                                                                                                                                                                                                                                                                                                                                                                                                                                                                                                                                                                                                                                                                                                                                                                                                                                                                                                                                                                                                                                                                                                                                                                                                                                                                                                                                                                                                                                                                                                                                                                                                                                                                                                                                                                                                                                                                                                                                                                                                                                                                                                           | 11.9          | na      |

Impact Factor - (SJIF) - <u>6.261</u>, (CIF) - <u>3.452(2015)</u>, (GIF)-<u>0.676</u> (2013) Special Issue 197(A): Emerging Innovative Trends in Higher Education

ISSN: 2348-7143 September-2019

Figure 1: Growth Rate of GVA in Agriculture & Allied Sectors (2011-12 prices)