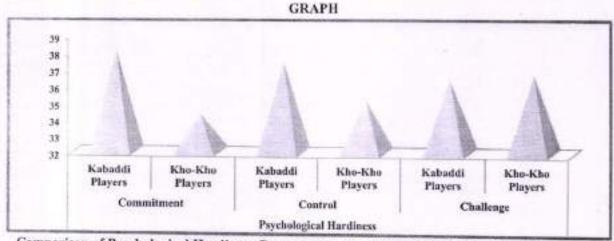

## Statistical Analysis

To compare the psychological hardiness among players of kabaddi and kho-kho game t-test was applied as statistically and the level of significance was kept at 0.05 levels.

TABLE Comparison of Psychological Hardiness Components among Kabaddi and Kho-Kho Players

| Psychological<br>Hardiness | Players         | Mean  | S.D. | M.D       | S.E    | D.F   | о.т.   | T.T.  |
|----------------------------|-----------------|-------|------|-----------|--------|-------|--------|-------|
|                            | Kabaddi Players | 38.14 | 5.73 | 3,87 1.68 | 1.69   |       | 2.301* |       |
| Commitment                 | Kho-Kho Players | 34.27 | 4.87 |           |        | 2,001 |        |       |
|                            | Kabaddi Players | 37,45 | 4.89 | 2.24      | 1.47   | 38    | 1.521  | 2.024 |
| Control                    | Kho-Kho Players | 35.21 | 4.41 |           |        |       |        |       |
| Challenge                  | Kabaddi Players | 36.43 | 4.53 | 0.33      | 3 1.39 |       | 0.236  |       |
|                            | Kho-Kho Players | 36.76 | 4.28 | 0.55      |        |       |        |       |

\*significant at 0.05 level

ISSN: 0474-9030 Vol-68, Special Issue-14

National Seminar on "The Importance of Sports, Physical Education and Psychology for Personality development At Present Scenario"

Sponsored by ICSSR

Held on (01 February 2020, Saturday)

Organized by: Department of Psychology, Sports and Physical Education Shivaji College, Hingoli-431513 (Maharashtra)

Above table shows that on the basis of mean different there was difference between mean of kabaddi players and kho-kho players. To see this difference is significant or not at 0.05 level of significance. Researcher further calculated 't' test & result shows that there is significant difference between kabaddi players and kho-kho players in reference to Commitment disposition as the calculated t-value 2.301 is greater than the tabulated t-value 2.024. Whereas the two disposition Control and Challenge shows insignificant as the

calculated t-value 1.521 & 0.236 is lesser than the tabulated t-value 2.024.

Comparison of Psychological Hardiness Components among Kabaddi and Kho-Kho Players