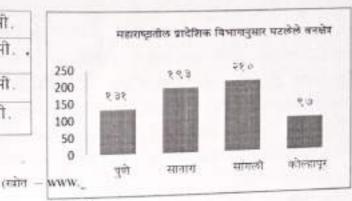

िक अहवालानुसार राज्यातील ५८१ चौ.कि.मी.इतके जंगलक्षेत्र कमी झाले. इंडियन स्टेंट ऑफ फॉरेस्ट २०११ (केंद्रसरकारच्या अहवाल) या वर्षी एकुण वनक्षेत्र ६०९४५ चौ.कि.मी. होते तर १९८४—८५ मध्ये जंगलाखालील क्षेत्र ६२९७१ चौ. कि.मी. होते. तोन दशकात राज्यातील १६०२ चौ.कि.मी. इतके जंगलक्षेत्र कमी झाले. १९८५ नुसार एकुण क्षेत्रफळाच्या ३३ टक्के क्षेत्र वनाखाली असणे आवश्यक आहे पण आता मात्र कमी झाले आहे.

Peer Reviewed Journal ISSN No. 2394-8426 http://www.gurukuljournal.com/ Quarterly Journal Indexed JournalReferred Journal

Page 14



ISSN No. 2394-8426 Mar-2020 Issue-I, Volume-IX

# महाराष्ट्रातील प्रादेशिक विभागानुसार घटलेले वनक्षेत्र

| ٤. | पुणे      | १३१ चौ.कि.मी. |
|----|-----------|---------------|
| ₹. | सतारा     | १९३ चौ.कि.मी. |
| Э. | सांगली    | २१० चौ.कि.मी. |
| 8. | कोल्हापूर | ९७ चौ.कि.मी.  |



महाराष्ट्र राज्य वनधोरण —२००८ कार्यप्रणाली

महाराष्ट्रराज्य वन घोरणांतर्गत राज्यातील ३३ टक्के भौगोलिक क्षेत्र वृक्षांच्या व्याप्तीखाली आणण्याचा प्रयत्न राज्य शासनातर्फे केला जाईल. जे राष्ट्रीय वन धोरण १९८८ च्या उद्दीष्टानुसार असेल ३३ टक्के वृक्ष व्याप्तीचे उद्दीष्ट्य साध्य करण्यासाठी जिल्हावार योजना बनविल्या जातील.

- १. वन आणि वनोत्तर पडीक जमीनीवर तसेच क्षार व पाणी यामुळे दुष्प्रभावीत झालेल्या अनुत्पादक शेतजमिनी वृक्षाच्छादनाखाली आणल्या जातील.
- २. रेल्वे, राज्य व राष्ट्रीय महामार्ग तसेच कालव्या लगतच्या जमिनी आणि राज्य सरकार किंवा खाजगी मालकीच्या वापरात नसलेल्या इत्यादी सर्व जमीनीवर वृक्षारोपण करण्यास उत्तेजन
- शहरी व औदयोगिक क्षेत्रात निर्माण होणारे कार्बन शोष्ट्रन घेण्यासाठी योग्य त्या वृक्षाचे 'हरीतपटटे्' निर्माण करून होणाऱ्या पर्यावरण प्रदुषणावर आळा घालण्यात येईल.
- ४. नैसर्गिक / मा