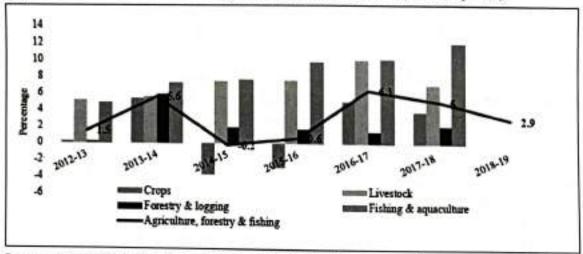

## Gross Value Added in Agriculture:

The Gross Value Added (GVA) in agriculture improved from a negative 0.2 per cent in 2014-15 to 6.3 per cent in 2016-17 only to decelerate to 2.9 per cent in 2018-19. While the crops, livestock and forestry sector showed fluctuating growth rates over the period from 2014-15 to 2017-18, the fisheries sector has shown a rapid growth from 4.9 per cent in 2012-13 to 11.9 per cent in 2017-18. (Table 1 and Figure 1).

Table 1 : Growth of GVA in Agriculture & Allied Sectors at 2011-12 prices

| Item                                  | 2012-13 | 2013-14 | 2014-<br>15 | 2015-16*<br>(3RE) | 2016-17<br>(2RE)#                                                                                                                                                                                                                                                                                                                                                                                                                                                                                                                                                                                                                                                                                                                                                                                                                                                                                                                                                                                                                                                                                                                                                                                                                                                                                                                                                                                                                                                                                                                                                                                                                                                                                                                                                                                                                                                                                                                                                                                                                                                                                                              | 2017-18       | 2018-19 |
|---------------------------------------|---------|---------|-------------|-------------------|--------------------------------------------------------------------------------------------------------------------------------------------------------------------------------------------------------------------------------------------------------------------------------------------------------------------------------------------------------------------------------------------------------------------------------------------------------------------------------------------------------------------------------------------------------------------------------------------------------------------------------------------------------------------------------------------------------------------------------------------------------------------------------------------------------------------------------------------------------------------------------------------------------------------------------------------------------------------------------------------------------------------------------------------------------------------------------------------------------------------------------------------------------------------------------------------------------------------------------------------------------------------------------------------------------------------------------------------------------------------------------------------------------------------------------------------------------------------------------------------------------------------------------------------------------------------------------------------------------------------------------------------------------------------------------------------------------------------------------------------------------------------------------------------------------------------------------------------------------------------------------------------------------------------------------------------------------------------------------------------------------------------------------------------------------------------------------------------------------------------------------|---------------|---------|
| Total GVA at<br>basic prices          | 5.4     | 6.1     | 7.2         | 8.0               | 7.9                                                                                                                                                                                                                                                                                                                                                                                                                                                                                                                                                                                                                                                                                                                                                                                                                                                                                                                                                                                                                                                                                                                                                                                                                                                                                                                                                                                                                                                                                                                                                                                                                                                                                                                                                                                                                                                                                                                                                                                                                                                                                                                            | (IRE)@<br>6.9 | PE**    |
| Agriculture,<br>forestry &<br>fishing | 1.5     | 5.6     | -0.2        | 0.6               | 6.3                                                                                                                                                                                                                                                                                                                                                                                                                                                                                                                                                                                                                                                                                                                                                                                                                                                                                                                                                                                                                                                                                                                                                                                                                                                                                                                                                                                                                                                                                                                                                                                                                                                                                                                                                                                                                                                                                                                                                                                                                                                                                                                            | 5.0           | 2.9     |
| Crops                                 | 0.2     | 5.4     | -3.7        | -2.9              | 5.0                                                                                                                                                                                                                                                                                                                                                                                                                                                                                                                                                                                                                                                                                                                                                                                                                                                                                                                                                                                                                                                                                                                                                                                                                                                                                                                                                                                                                                                                                                                                                                                                                                                                                                                                                                                                                                                                                                                                                                                                                                                                                                                            | 3.8           | -       |
| Livestock                             | 5.2     | 5.6     | 7.4         | 7.5               | 9.9                                                                                                                                                                                                                                                                                                                                                                                                                                                                                                                                                                                                                                                                                                                                                                                                                                                                                                                                                                                                                                                                                                                                                                                                                                                                                                                                                                                                                                                                                                                                                                                                                                                                                                                                                                                                                                                                                                                                                                                                                                                                                                                            |               | na      |
| Forestry &                            | 0.2     | 5.9     | 1.9         | 1.7               | The state of the s | 7.0           | na      |
| logging                               |         | - S     | 1.2         | 1.7               | 1.4                                                                                                                                                                                                                                                                                                                                                                                                                                                                                                                                                                                                                                                                                                                                                                                                                                                                                                                                                                                                                                                                                                                                                                                                                                                                                                                                                                                                                                                                                                                                                                                                                                                                                                                                                                                                                                                                                                                                                                                                                                                                                                                            | 2.1           | na      |
| Fishing & aquaculture                 | 4.9     | 7.2     | 7.5         | 9.7               | 10.0                                                                                                                                                                                                                                                                                                                                                                                                                                                                                                                                                                                                                                                                                                                                                                                                                                                                                                                                                                                                                                                                                                                                                                                                                                                                                                                                                                                                                                                                                                                                                                                                                                                                                                                                                                                                                                                                                                                                                                                                                                                                                                                           | 11.9          | na      |

## Share of Agriculture Sector in GVA

The share of agriculture, forestry & fishing sector in GVA has seen a steady decrease over the years from 15.4 per cent in 2015-16 to 14.4 per cent in 2018-19. The decline was mainly due to decline in the share of crops in GVA from 9.2 per cent in 2015-16 to 8.7 per cent in 2017-18. The share of the fisheries in GVA has increased by 0.1 per cent points during the three years from 0.8 per cent in 2014-15 to 0.9 per cent in 2017-18. The share of the livestock in GVA has remained around 4 per cent from 2012-13 to 2017-18. The share of

forestry & logging was 1.2 per cent in 2017-18. (Table 2)

Table 2: Share of Agriculture, Forestry & Fishing at 2011-12 Prices (in per cent)

| Item                                |   | 2012-13 | 2013-14 | 2014-15<br>15 ESTAR | 2015-16* | 2016-17 | 2017-18 | 2018-19 |
|-------------------------------------|---|---------|---------|---------------------|----------|---------|---------|---------|
| Agriculture,<br>forestry<br>fishing | & | 17.8    | 17.8    | 16.5                | 15.4     | 15.2    | 14.9    | 14.4    |
| Crops                               |   | 11.5    | 11.4    | 10.3                | 9.2      | 9.0     | 8.7     | NA      |
| Livestock                           |   | 4.0     | 4.0     | 4.0                 | 4.0      | 4.1     | 4.1     | NA      |
| Forestry<br>logging                 | & | 1.5     | 1.5     | 1.4                 | 1.3      | 1.2     | 1.2     | NA NA   |
| Fishing aquaculture                 | & | 0.8     | 0.8     | 0.8                 | 0.9      | 0.9     | 0.9     | na      |