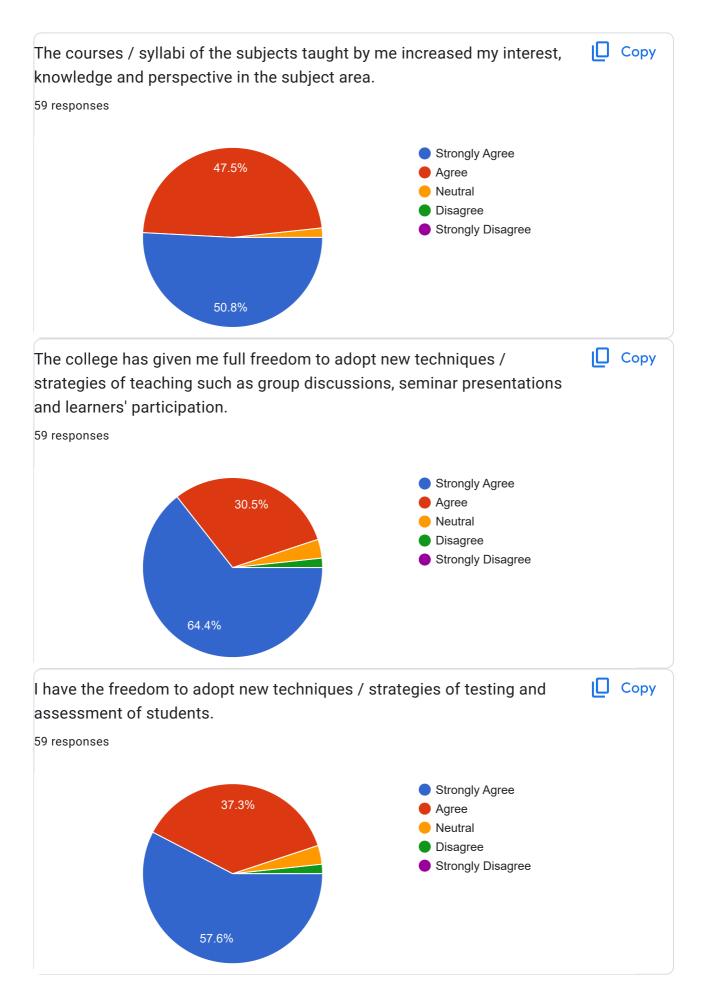

This content is neither created nor endorsed by Google. Report Abuse - Terms of Service - Privacy Policy

Google Forms

| Name of the Staff Member      |  |
|-------------------------------|--|
| 59 responses                  |  |
| Sonali Gohokar                |  |
| Dr. S. B. Kishor              |  |
| Dr Sandip Gudelliwar          |  |
| Pooja Shatrughna Dhurve       |  |
| Dr.Sheetal Chawhan            |  |
| Dr. Nagsen Jaipal Shambharkar |  |
| Dr. Niren Eknath Kathale      |  |
| Sohan M. Kolhya               |  |
| Priyanka A Ostwal             |  |
| Amrapali Deogade              |  |
| SUSHIL SATISHRAO PAMPATTIWAR  |  |
| Shekh Amrinnisa Ismail        |  |
| Dr. Bharti R. Dikhit          |  |
| Dr. Bharti R. Dikhit          |  |
| Dr. Rahul Sawlikar            |  |
| Karishma Mustak Ali Sayyad    |  |
| Dr. R B Sathe                 |  |
| Dr Sanjay Babaji Urade        |  |
| Dr Vaishali Thool             |  |
| Dr. Sharyu Manish Potnurwar   |  |
| Dr. Sapana R. Weginwar        |  |