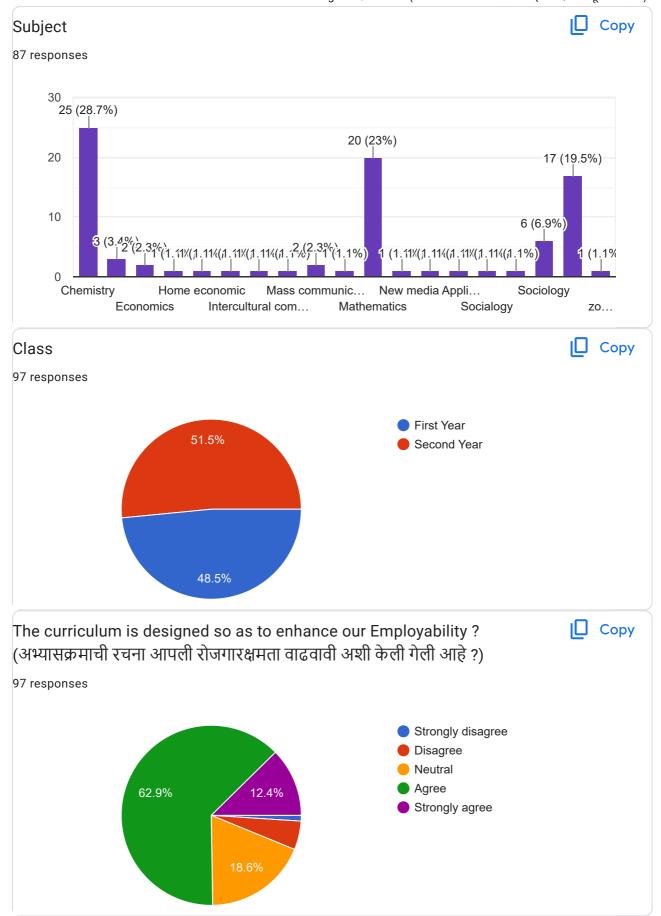

### Feedback From Students about Teaching and Curriculum(अध्यापन आणि अभ्यासक्रमाबद्दल विद्यार्थ्यांकडून अभिप्राय)

97 responses

**Publish analytics** 

Ashwini kisan chitade Ankita Sudhakar Nimkar Pratiksha Namdeo Yergude Karishma Ramdas agre Ankita Khuje Prachika gande Muska sheikh Copy Academic Year 97 responses 2022-23 100% □ Copy Course 97 responses M. A. M.Com. M.Sc. MFD 10.3% MCA MCM M. LIB. 20.6% M. A. Journalism Option 9