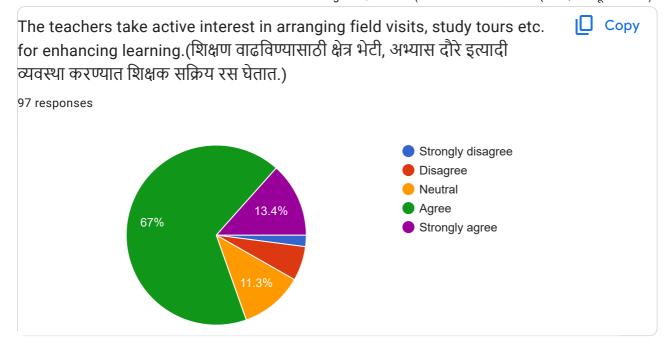

### Feedback From Students about Teaching and Curriculum(अध्यापन आणि अभ्यासक्रमाबद्दल विद्यार्थ्यांकडून अभिप्राय)

97 responses

**Publish analytics** 