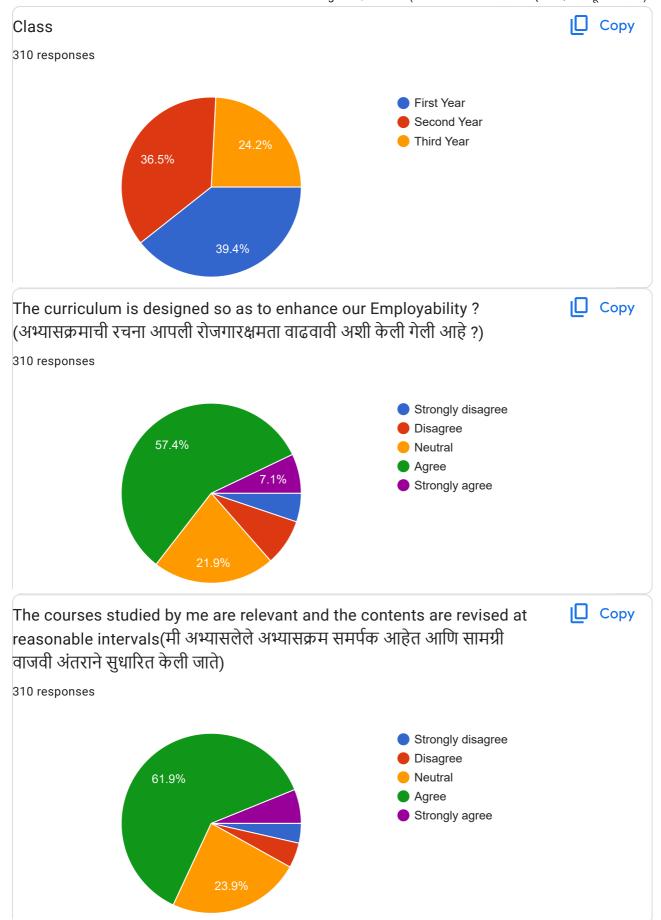

## Feedback From Students about Teaching and Curriculum(अध्यापन आणि अभ्यासक्रमाबद्दल विद्यार्थ्यांकडून अभिप्राय)

310 responses

**Publish analytics** 

| 1:37 AM           | Feedback From Students about Teaching and Curriculum(अध्यापन आणि अभ्यासक्रमाबद्दल विद्यार्थ्यांकडून अभिप्राय) |
|-------------------|---------------------------------------------------------------------------------------------------------------|
| Student's Name    | e or Admission Number                                                                                         |
| 310 responses     |                                                                                                               |
| Sarvesh Prasad    | panditrao                                                                                                     |
| Reshamkour m      | badgujra                                                                                                      |
| Gourisha rajesh   | gahane                                                                                                        |
| Mayur Belorkar    |                                                                                                               |
| Pratiksha marot   | i batki                                                                                                       |
| Swanand Bhara     | t Bobade                                                                                                      |
| 8999570961        |                                                                                                               |
| Neha Kannake      |                                                                                                               |
| Karan             |                                                                                                               |
| Sakshi Gajanan    | Umate                                                                                                         |
| Dhanshri Ankus    | h Satpute (85)                                                                                                |
| Sumit Manoj Ra    | ut                                                                                                            |
| Samiksha Sanja    | y Amalpuriwar                                                                                                 |
| Hemlata satish    | dhoke                                                                                                         |
| Kshitij chaudhar  | ri                                                                                                            |
| Shrutika wankhe   | ede                                                                                                           |
| Gaurav Gautam     | Roy                                                                                                           |
| Tapas Tapan Ma    | al                                                                                                            |
| sujal dilip nagre |                                                                                                               |
| 9960194782        |                                                                                                               |