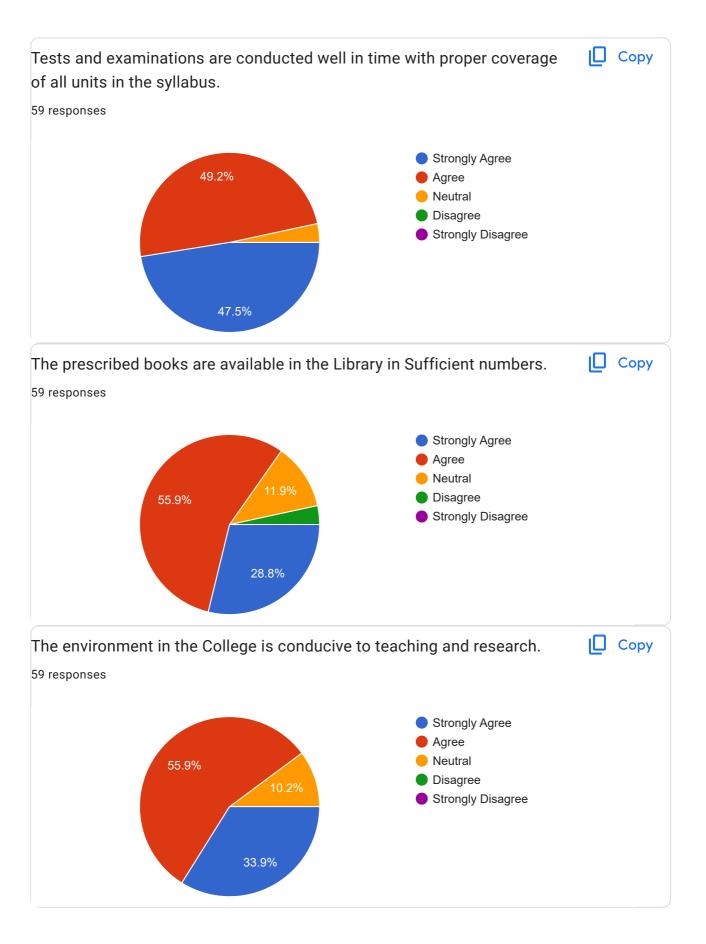

This content is neither created nor endorsed by Google. Report Abuse - Terms of Service - Privacy Policy

Google Forms

| Name of the Staff Member      |  |
|-------------------------------|--|
| 59 responses                  |  |
| Sonali Gohokar                |  |
| Dr. S. B. Kishor              |  |
| Dr Sandip Gudelliwar          |  |
| Pooja Shatrughna Dhurve       |  |
| Dr.Sheetal Chawhan            |  |
| Dr. Nagsen Jaipal Shambharkar |  |
| Dr. Niren Eknath Kathale      |  |
| Sohan M. Kolhya               |  |
| Priyanka A Ostwal             |  |
| Amrapali Deogade              |  |
| SUSHIL SATISHRAO PAMPATTIWAR  |  |
| Shekh Amrinnisa Ismail        |  |
| Dr. Bharti R. Dikhit          |  |
| Dr. Bharti R. Dikhit          |  |
| Dr. Rahul Sawlikar            |  |
| Karishma Mustak Ali Sayyad    |  |
| Dr. R B Sathe                 |  |
| Dr Sanjay Babaji Urade        |  |
| Dr Vaishali Thool             |  |
| Dr. Sharyu Manish Potnurwar   |  |
| Dr. Sapana R. Weginwar        |  |