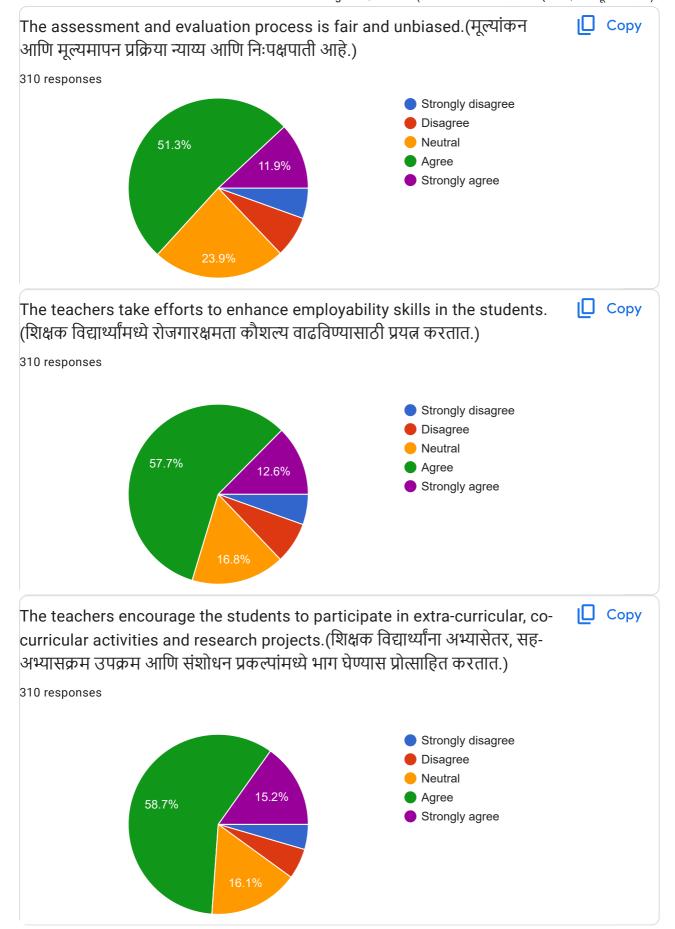

## Feedback From Students about Teaching and Curriculum(अध्यापन आणि अभ्यासक्रमाबद्दल विद्यार्थ्यांकडून अभिप्राय)

310 responses

**Publish analytics** 

| 1:37 AM           | Feedback From Students about Teaching and Curriculum(अध्यापन आणि अभ्यासक्रमाबद्दल विद्यार्थ्यांकडून अभिप्राय) |
|-------------------|---------------------------------------------------------------------------------------------------------------|
| Student's Name    | e or Admission Number                                                                                         |
| 310 responses     |                                                                                                               |
| Sarvesh Prasad    | panditrao                                                                                                     |
| Reshamkour m      | badgujra                                                                                                      |
| Gourisha rajesh   | gahane                                                                                                        |
| Mayur Belorkar    |                                                                                                               |
| Pratiksha marot   | i batki                                                                                                       |
| Swanand Bhara     | t Bobade                                                                                                      |
| 8999570961        |                                                                                                               |
| Neha Kannake      |                                                                                                               |
| Karan             |                                                                                                               |
| Sakshi Gajanan    | Umate                                                                                                         |
| Dhanshri Ankus    | h Satpute (85)                                                                                                |
| Sumit Manoj Ra    | ut                                                                                                            |
| Samiksha Sanja    | y Amalpuriwar                                                                                                 |
| Hemlata satish    | dhoke                                                                                                         |
| Kshitij chaudhar  | ri                                                                                                            |
| Shrutika wankhe   | ede                                                                                                           |
| Gaurav Gautam     | Roy                                                                                                           |
| Tapas Tapan Ma    | al                                                                                                            |
| sujal dilip nagre |                                                                                                               |
| 9960194782        |                                                                                                               |