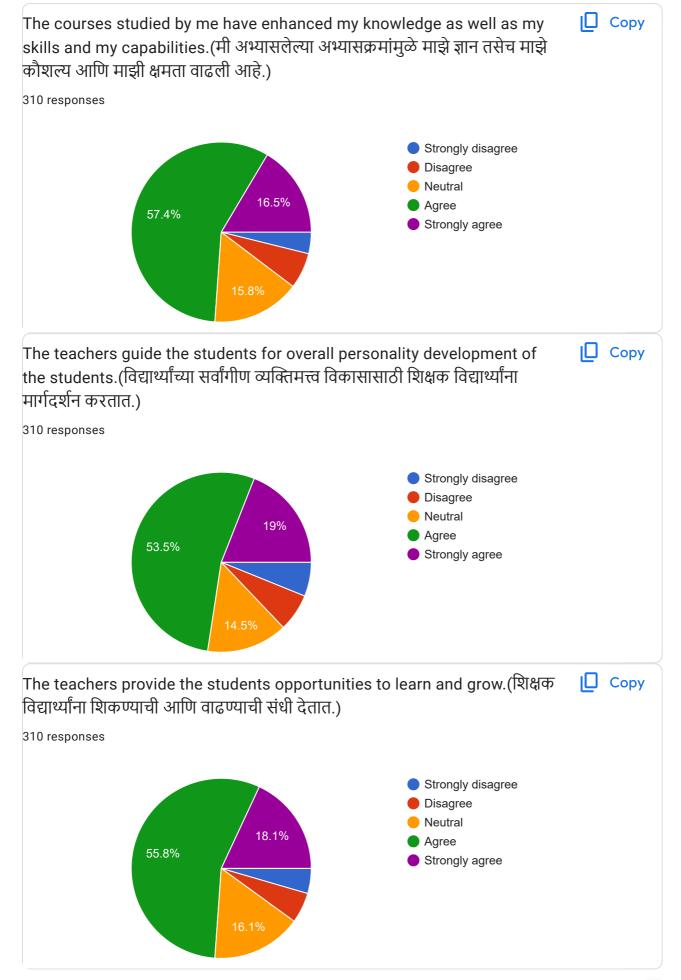

## Feedback From Students about Teaching and Curriculum(अध्यापन आणि अभ्यासक्रमाबद्दल विद्यार्थ्यांकडून अभिप्राय)

310 responses

**Publish analytics** 

| 1:37 AM           | Feedback From Students about Teaching and Curriculum(अध्यापन आणि अभ्यासक्रमाबद्दल विद्यार्थ्यांकडून अभिप्राय) |
|-------------------|---------------------------------------------------------------------------------------------------------------|
| Student's Name    | e or Admission Number                                                                                         |
| 310 responses     |                                                                                                               |
| Sarvesh Prasad    | panditrao                                                                                                     |
| Reshamkour m      | badgujra                                                                                                      |
| Gourisha rajesh   | gahane                                                                                                        |
| Mayur Belorkar    |                                                                                                               |
| Pratiksha marot   | i batki                                                                                                       |
| Swanand Bhara     | t Bobade                                                                                                      |
| 8999570961        |                                                                                                               |
| Neha Kannake      |                                                                                                               |
| Karan             |                                                                                                               |
| Sakshi Gajanan    | Umate                                                                                                         |
| Dhanshri Ankus    | h Satpute (85)                                                                                                |
| Sumit Manoj Ra    | ut                                                                                                            |
| Samiksha Sanja    | y Amalpuriwar                                                                                                 |
| Hemlata satish    | dhoke                                                                                                         |
| Kshitij chaudhar  | ri                                                                                                            |
| Shrutika wankhe   | ede                                                                                                           |
| Gaurav Gautam     | Roy                                                                                                           |
| Tapas Tapan Ma    | al                                                                                                            |
| sujal dilip nagre |                                                                                                               |
| 9960194782        |                                                                                                               |