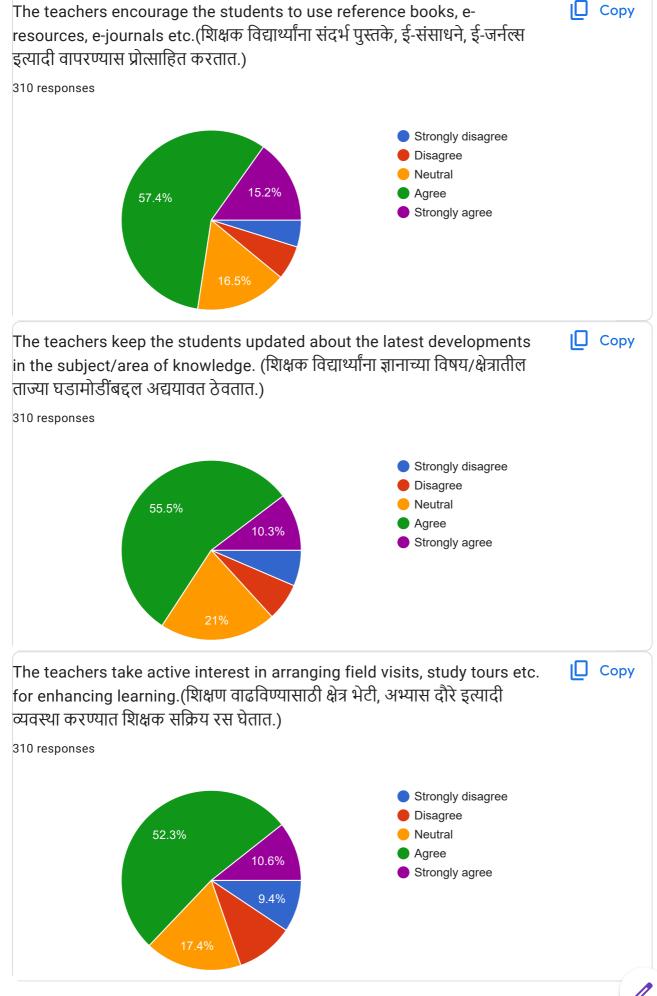

## Feedback From Students about Teaching and Curriculum(अध्यापन आणि अभ्यासक्रमाबद्दल विद्यार्थ्यांकडून अभिप्राय)

310 responses

**Publish analytics** 

| 1:37 AM           | Feedback From Students about Teaching and Curriculum(अध्यापन आणि अभ्यासक्रमाबद्दल विद्यार्थ्यांकडून अभिप्राय) |
|-------------------|---------------------------------------------------------------------------------------------------------------|
| Student's Name    | e or Admission Number                                                                                         |
| 310 responses     |                                                                                                               |
| Sarvesh Prasad    | panditrao                                                                                                     |
| Reshamkour m      | badgujra                                                                                                      |
| Gourisha rajesh   | gahane                                                                                                        |
| Mayur Belorkar    |                                                                                                               |
| Pratiksha marot   | i batki                                                                                                       |
| Swanand Bhara     | t Bobade                                                                                                      |
| 8999570961        |                                                                                                               |
| Neha Kannake      |                                                                                                               |
| Karan             |                                                                                                               |
| Sakshi Gajanan    | Umate                                                                                                         |
| Dhanshri Ankus    | h Satpute (85)                                                                                                |
| Sumit Manoj Ra    | ut                                                                                                            |
| Samiksha Sanja    | y Amalpuriwar                                                                                                 |
| Hemlata satish    | dhoke                                                                                                         |
| Kshitij chaudhar  | ri                                                                                                            |
| Shrutika wankhe   | ede                                                                                                           |
| Gaurav Gautam     | Roy                                                                                                           |
| Tapas Tapan Ma    | al                                                                                                            |
| sujal dilip nagre |                                                                                                               |
| 9960194782        |                                                                                                               |