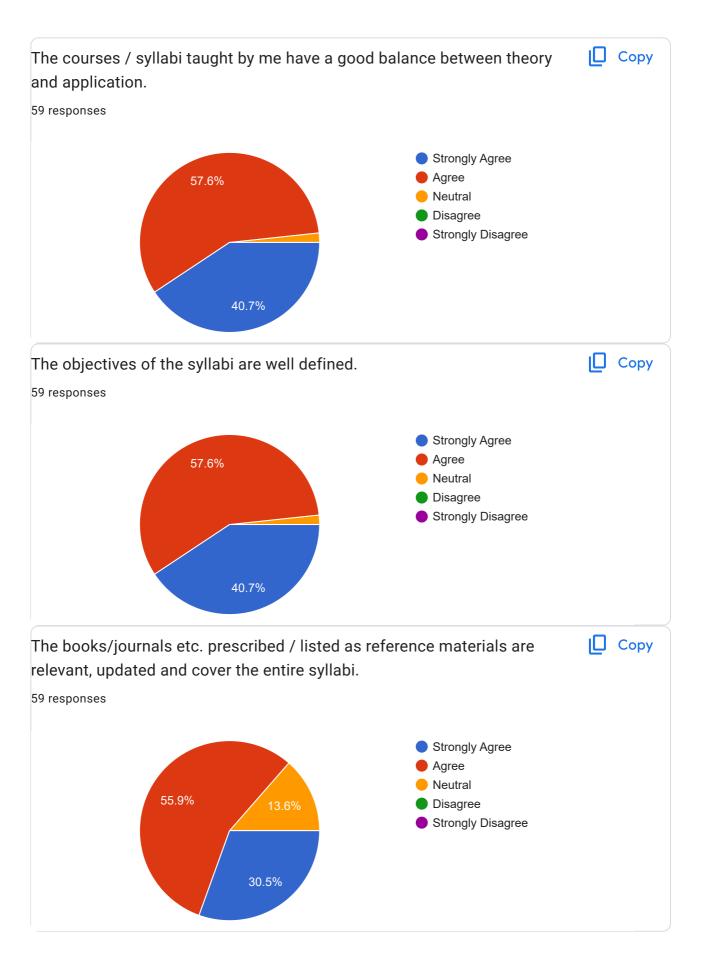

This content is neither created nor endorsed by Google. Report Abuse - Terms of Service - Privacy Policy

Google Forms

| Name of the Staff Member      |  |
|-------------------------------|--|
| 59 responses                  |  |
| Sonali Gohokar                |  |
| Dr. S. B. Kishor              |  |
| Dr Sandip Gudelliwar          |  |
| Pooja Shatrughna Dhurve       |  |
| Dr.Sheetal Chawhan            |  |
| Dr. Nagsen Jaipal Shambharkar |  |
| Dr. Niren Eknath Kathale      |  |
| Sohan M. Kolhya               |  |
| Priyanka A Ostwal             |  |
| Amrapali Deogade              |  |
| SUSHIL SATISHRAO PAMPATTIWAR  |  |
| Shekh Amrinnisa Ismail        |  |
| Dr. Bharti R. Dikhit          |  |
| Dr. Bharti R. Dikhit          |  |
| Dr. Rahul Sawlikar            |  |
| Karishma Mustak Ali Sayyad    |  |
| Dr. R B Sathe                 |  |
| Dr Sanjay Babaji Urade        |  |
| Dr Vaishali Thool             |  |
| Dr. Sharyu Manish Potnurwar   |  |
| Dr. Sapana R. Weginwar        |  |