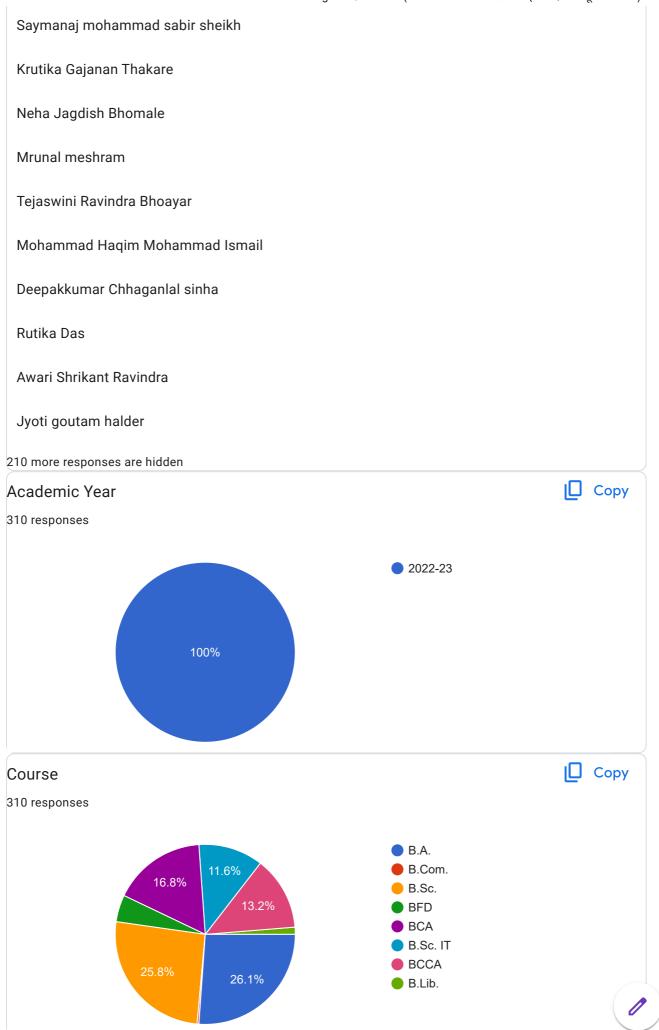

## Feedback From Students about Teaching and Curriculum(अध्यापन आणि अभ्यासक्रमाबद्दल विद्यार्थ्यांकडून अभिप्राय)

310 responses

**Publish analytics** 

| 1:37 AM           | Feedback From Students about Teaching and Curriculum(अध्यापन आणि अभ्यासक्रमाबद्दल विद्यार्थ्यांकडून अभिप्राय) |
|-------------------|---------------------------------------------------------------------------------------------------------------|
| Student's Name    | e or Admission Number                                                                                         |
| 310 responses     |                                                                                                               |
| Sarvesh Prasad    | panditrao                                                                                                     |
| Reshamkour m      | badgujra                                                                                                      |
| Gourisha rajesh   | gahane                                                                                                        |
| Mayur Belorkar    |                                                                                                               |
| Pratiksha marot   | i batki                                                                                                       |
| Swanand Bhara     | t Bobade                                                                                                      |
| 8999570961        |                                                                                                               |
| Neha Kannake      |                                                                                                               |
| Karan             |                                                                                                               |
| Sakshi Gajanan    | Umate                                                                                                         |
| Dhanshri Ankus    | h Satpute (85)                                                                                                |
| Sumit Manoj Ra    | ut                                                                                                            |
| Samiksha Sanja    | y Amalpuriwar                                                                                                 |
| Hemlata satish    | dhoke                                                                                                         |
| Kshitij chaudhar  | ri                                                                                                            |
| Shrutika wankhe   | ede                                                                                                           |
| Gaurav Gautam     | Roy                                                                                                           |
| Tapas Tapan Ma    | al                                                                                                            |
| sujal dilip nagre |                                                                                                               |
| 9960194782        |                                                                                                               |