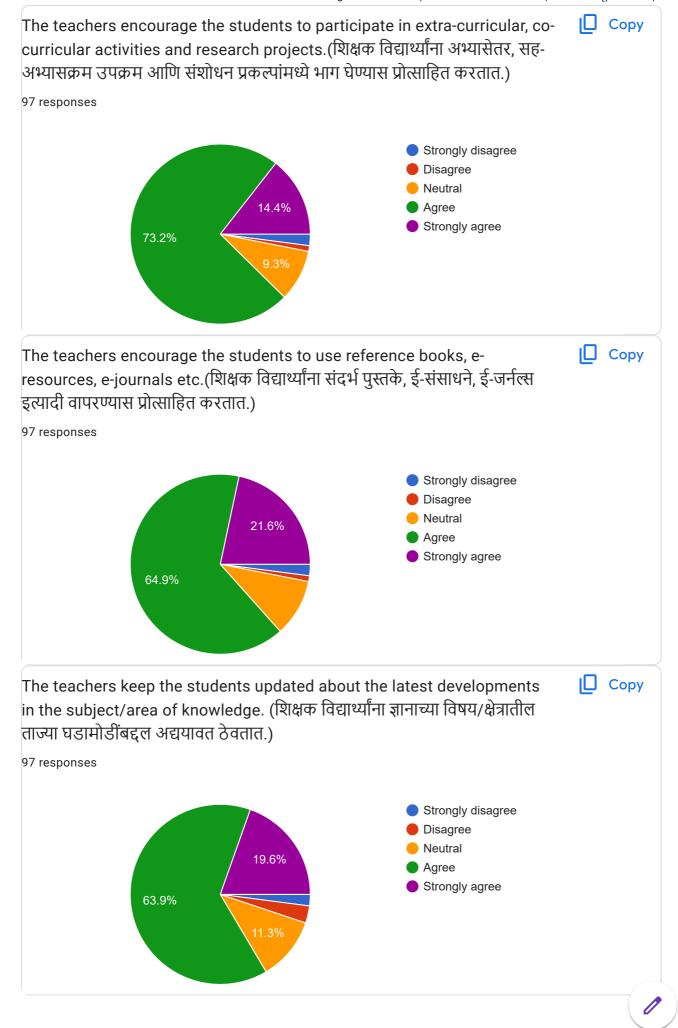

### Feedback From Students about Teaching and Curriculum(अध्यापन आणि अभ्यासक्रमाबद्दल विद्यार्थ्यांकडून अभिप्राय)

97 responses

**Publish analytics** 