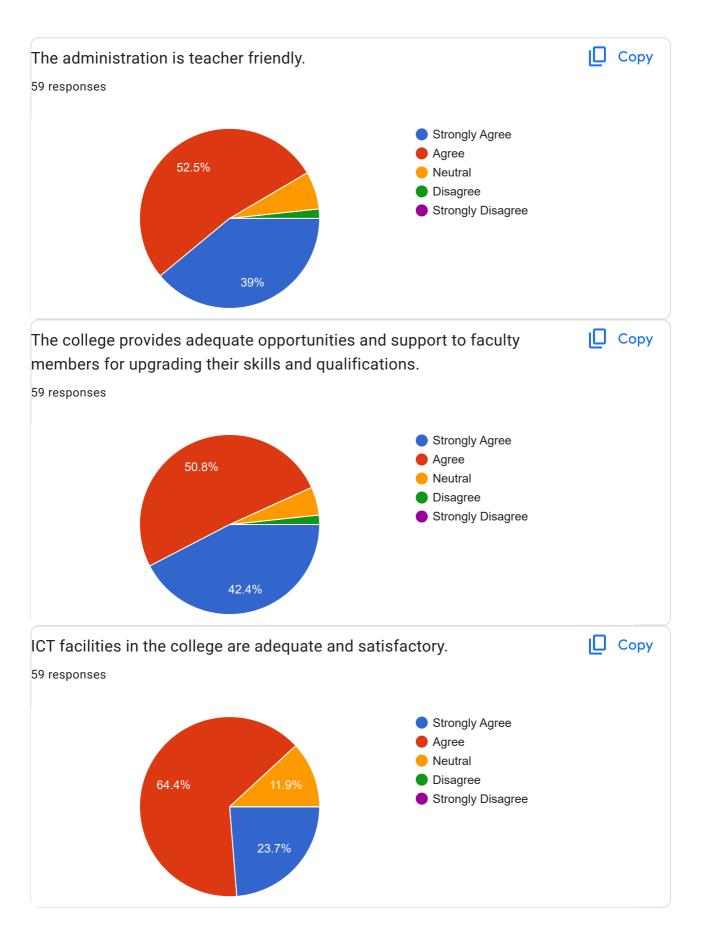

This content is neither created nor endorsed by Google. Report Abuse - Terms of Service - Privacy Policy

Google Forms

| Name of the Staff Member      |  |
|-------------------------------|--|
| 59 responses                  |  |
| Sonali Gohokar                |  |
| Dr. S. B. Kishor              |  |
| Dr Sandip Gudelliwar          |  |
| Pooja Shatrughna Dhurve       |  |
| Dr.Sheetal Chawhan            |  |
| Dr. Nagsen Jaipal Shambharkar |  |
| Dr. Niren Eknath Kathale      |  |
| Sohan M. Kolhya               |  |
| Priyanka A Ostwal             |  |
| Amrapali Deogade              |  |
| SUSHIL SATISHRAO PAMPATTIWAR  |  |
| Shekh Amrinnisa Ismail        |  |
| Dr. Bharti R. Dikhit          |  |
| Dr. Bharti R. Dikhit          |  |
| Dr. Rahul Sawlikar            |  |
| Karishma Mustak Ali Sayyad    |  |
| Dr. R B Sathe                 |  |
| Dr Sanjay Babaji Urade        |  |
| Dr Vaishali Thool             |  |
| Dr. Sharyu Manish Potnurwar   |  |
| Dr. Sapana R. Weginwar        |  |