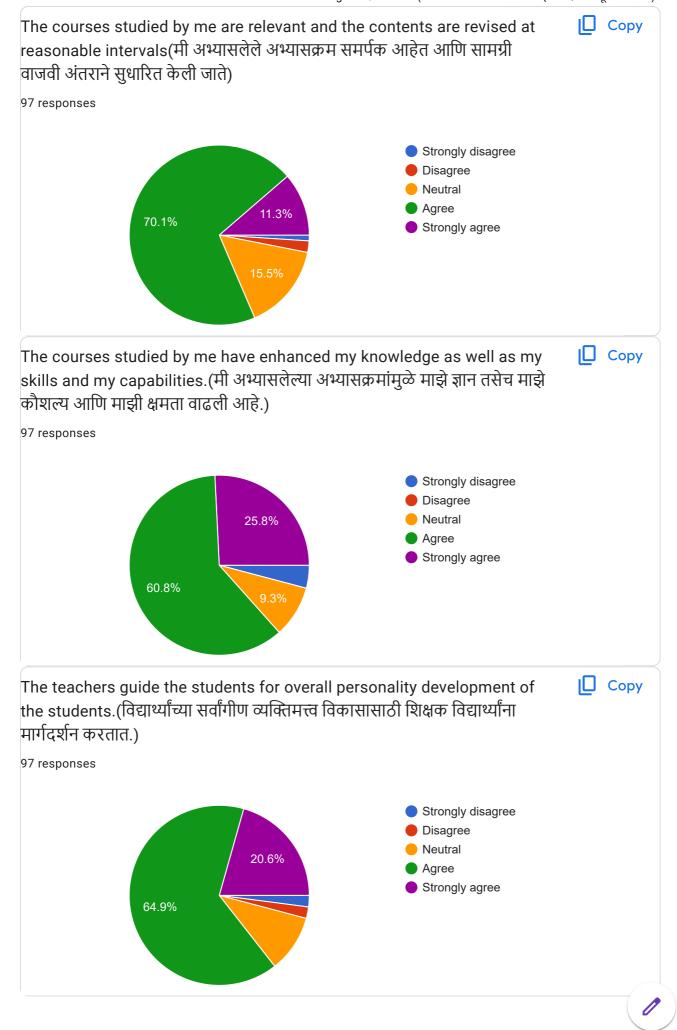

### Feedback From Students about Teaching and Curriculum(अध्यापन आणि अभ्यासक्रमाबद्दल विद्यार्थ्यांकडून अभिप्राय)

97 responses

**Publish analytics** 