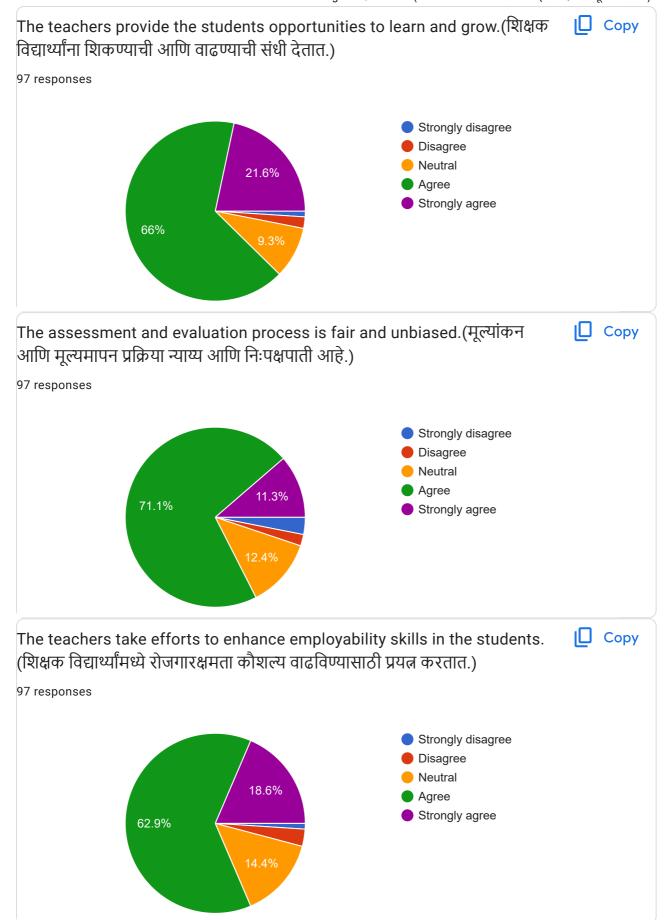

### Feedback From Students about Teaching and Curriculum(अध्यापन आणि अभ्यासक्रमाबद्दल विद्यार्थ्यांकडून अभिप्राय)

97 responses

**Publish analytics** 