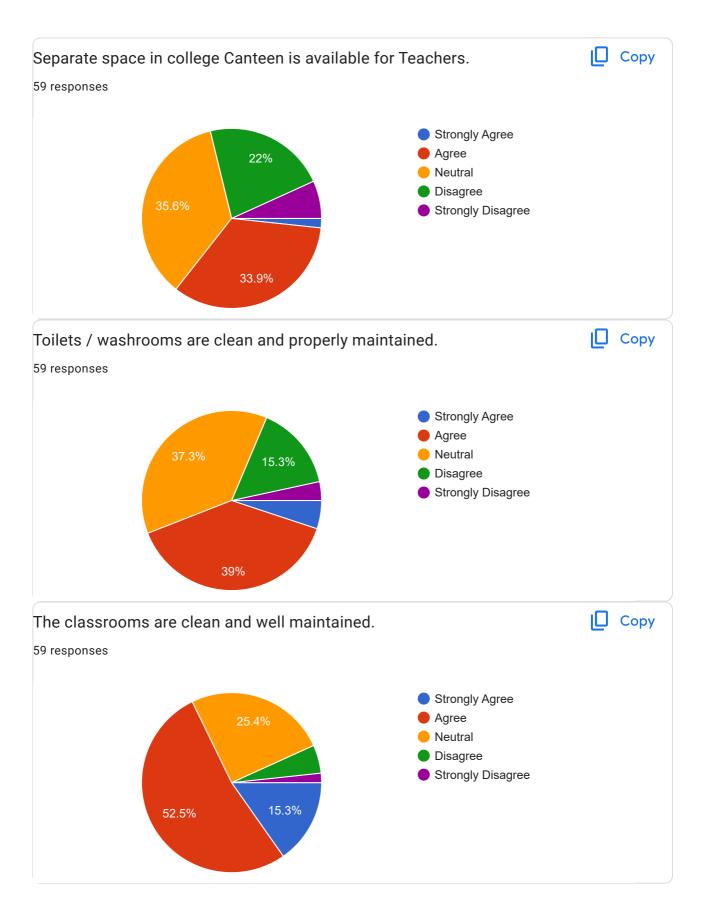

Vijay Wadhai Bhagyashri Dharmaji Shende Urvashi Pradeep Manik Prof. Shweta Shirish Gundawar Dr Shailendra Kumar Shukla Shaida Zahir Khan Full time:2, CHB:1 Dr. Vidyadhar Devidas Bansod Dr. Vandana Anil Giratkar/ Khanke Dr.Pankaj Anant Moharir Dr. Pankaj Bhauji Dhumane Sandesh Baburao Patharde Priyanka Vinayak Patil Naznin Tabassum A.J. Kazi Vaishnavi Ravindra Kamde Sakshi Purushottam Sakharkar Kajal Satyapal fulzele Shital P. Bora

Dr. Vanashri N. Lakhe Dr Raksha P Dhankar Dr.Sumita Sudhakar Chitmalwar Sunil Ramdas Chikte Nigar Pathan Payal Bambole Payal Ramesh Dange **Tushar Vasant Awale** Monali Sudhakar Gurnule Suvidha Sagar Chintawar Snehal J Raikundliya Dr. Pranav V Mandal Vaishali Ramesh Nandurkar Ashwini Deshmukh Naresh B Lodelliwar Name of the Subject Copy 10.0





















| Suggestions if any                                                                                                                                                                                                                                                                                                                                                                                                                                                                         |  |
|---------------------------------------------------------------------------------------------------------------------------------------------------------------------------------------------------------------------------------------------------------------------------------------------------------------------------