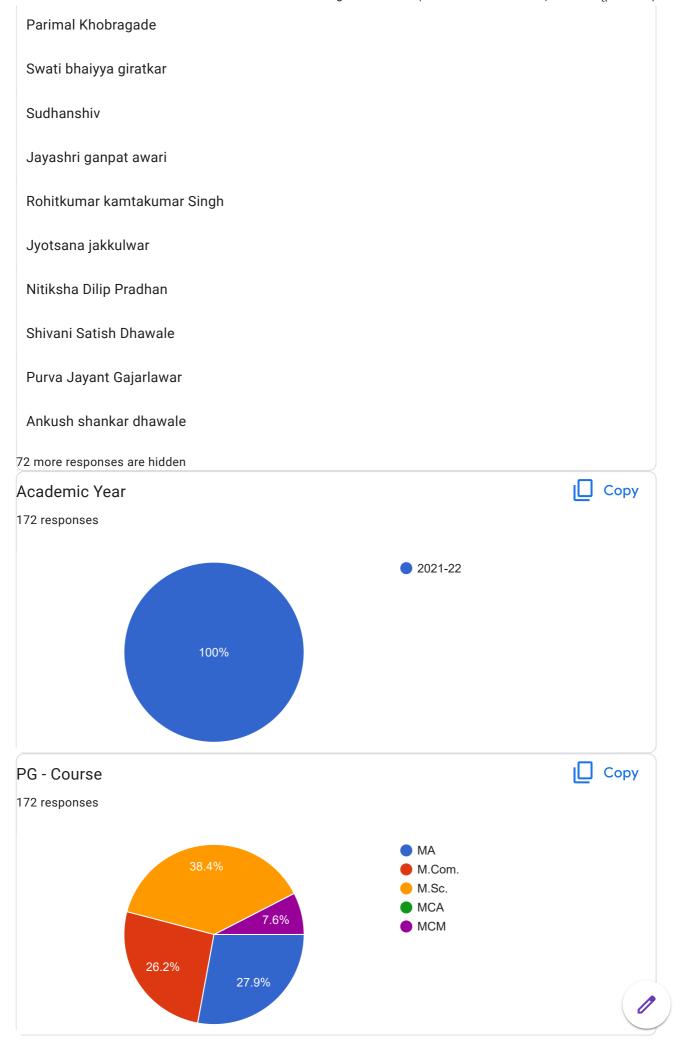

## Feedback From Students about Teaching and Curriculum(अध्यापन आणि अभ्यासक्रमाबद्दल विद्यार्थ्यांकडून अभिप्राय)

172 responses

**Publish analytics** 

| Student's Name or Admission Number 172 responses |  |
|--------------------------------------------------|--|
| Shreyash Chahare                                 |  |
| Tinali R. Hulke                                  |  |
| SAMRUDDHI MAHENDRA KATRE                         |  |
| 43                                               |  |
| Shivani vasant tonge                             |  |
| Juhi Paul                                        |  |
| Sunil Diwakar Nikure                             |  |
| Sakshi Sandesh Bendle                            |  |
| Bhagyashree sanjay kaidalwar                     |  |
| Karishma sheikh                                  |  |
| Vikram Ranjeetsingh Rathour                      |  |
| Kailas Satpute                                   |  |
| Ashwini yogeshwar Chaudhari                      |  |
| Rohit Prabhakar Butle                            |  |
| Sanjana debnath 105                              |  |
| Suchita sainath parsutkar                        |  |
| Shruti Raju Parate                               |  |
| Ritu Varma                                       |  |
| Subodh J. Ambade                                 |  |
| Chetan there                                     |  |
| vaishnavi bhoyar                                 |  |

Harshada shiwarkar

| PG in Subject                                                                                         |   |
|-------------------------------------------------------------------------------------------------------|---|
| 172 responses                                                                                         |   |
| Microbiology                                                                                          |   |
| Sociology                                                                                             |   |
| Zoology                                                                                               |   |
| Biotechnology                                                                                         |   |
| Marathi                                                                                               |   |
| Chemistry                                                                                             |   |
| Commerce                                                                                              |   |
| Chemistry                                                                                             |   |
| History                                                                                               |   |
| Hindi                                                                                                 |   |
| Mathematics                                                                                           |   |
| English                                                                                               |   |
| Information comunication technology, commercial practice, office Automation, programing language in C |   |
| Biotechnology                                                                                         |   |
| Marathi                                                                                               |   |
| 4                                                                                                     |   |
| Mcom                                                                                                  |   |
| MA                                                                                                    |   |
| Microbiology                                                                                          |   |
| M.com                                                                                                 |   |
| Economic                                                                                              | 0 |