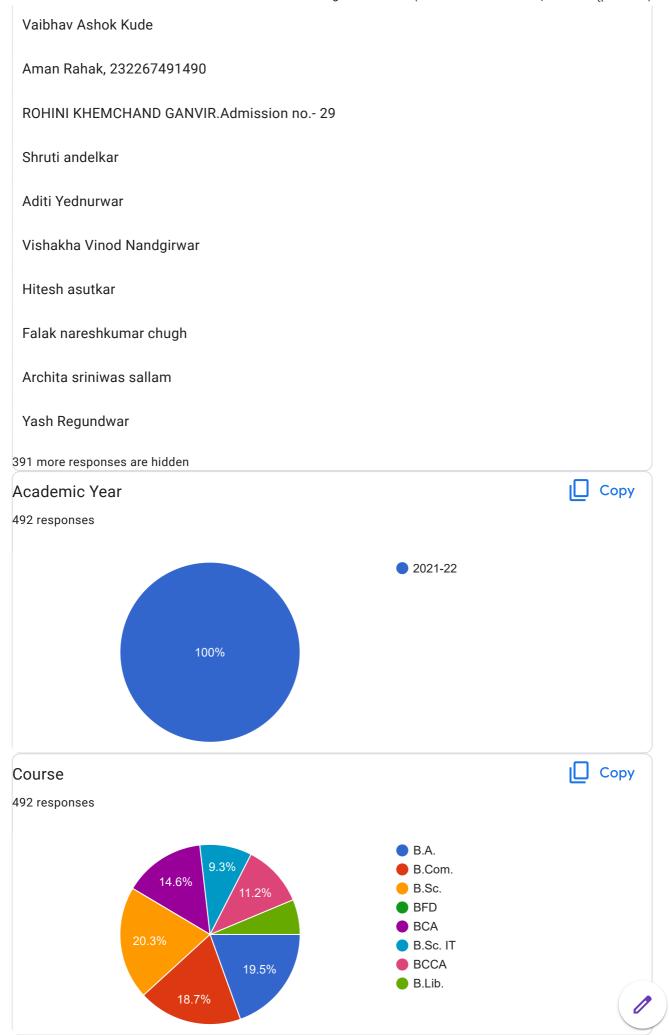

## Feedback From Students about Teaching and Curriculum(अध्यापन आणि अभ्यासक्रमाबद्दल विद्यार्थ्यांकडून अभिप्राय)

492 responses

**Publish analytics** 