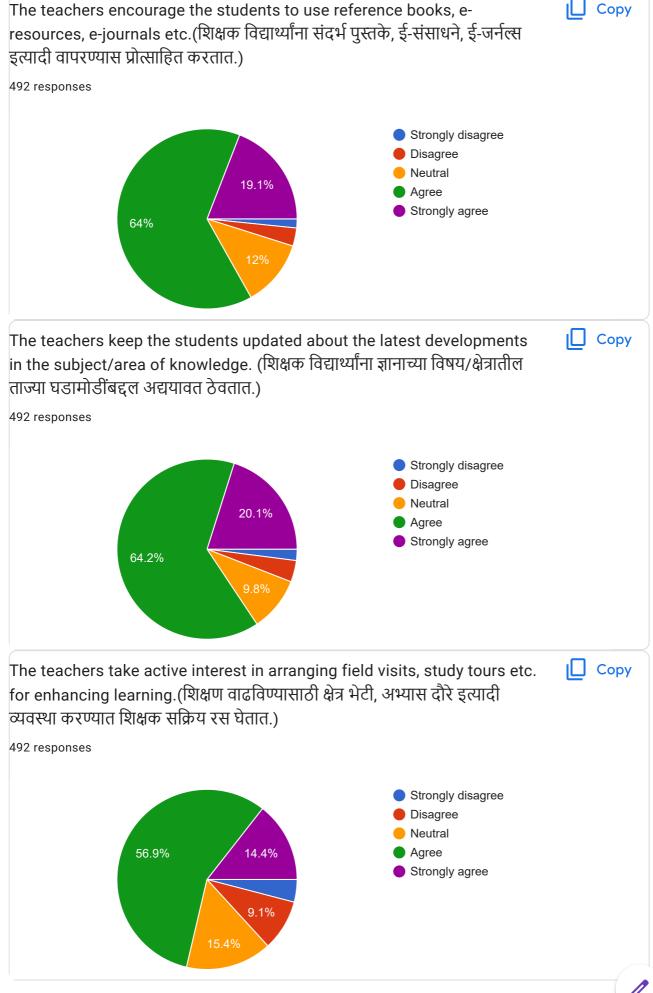

Rajesh Gurjelwar    |
|------------------------------|
| Astha                        |
| Nidhi rupchand sakharkar     |
| Kalyani Prakash Kamatwar     |
| sagar                        |
| 9699323863                   |
| Vishal sadanand wasamwar     |
| Vaishnavi maroti zade        |
| Renuka bhoyar                |
| Anjali bandu shedmake        |
| Nazmin Mohammad Sadik sheikh |
| Vishranti vinayak kale       |
| Ankita ravindra thakare      |
| Rajani Jaykisan Bahuriya     |
| Shweta bhaskar urkude 215    |
| Darshana bapuji dhobe        |
| Renuka Anil Daware           |
| 9112425177                   |
| Prajwal prashant shripadwar  |
| Shruti pakalwar              |
| Sakshi Hemant Matte          |
| Harsh                        |
| Switi Ramesh Thuse           |





















This content is neither created nor endorsed by Google. Report Abuse - Terms of Service - Privacy Policy

## Feedback From Students about Teaching and Curriculum(अध्यापन आणि अभ्यासक्रमाबद्दल विद्यार्थ्यांकडून अभिप्राय)

172 responses

**Publish analytics** 



| Student's Name or Admission Number 172 responses |  |
|--------------------------------------------------|--|
| Shreyash Chahare                                 |  |
| Tinali R. Hulke                                  |  |
| SAMRUDDHI MAHENDRA KATRE                         |  |
| 43                                               |  |
| Shivani vasant tonge                             |  |
| Juhi Paul                                        |  |
| Sunil Diwakar Nikure                             |  |
| Sakshi Sandesh Bendle