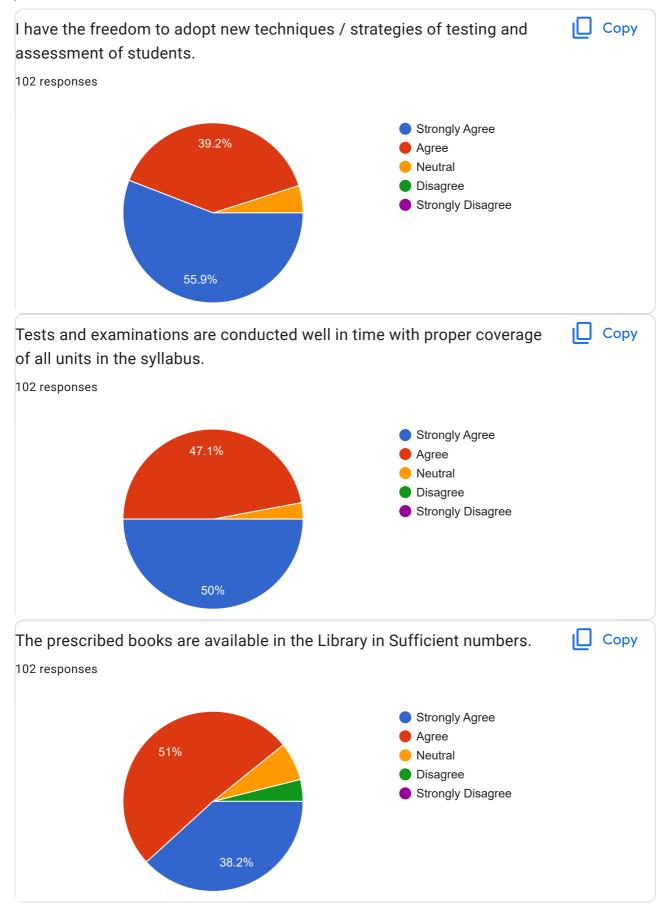

Office Automation, Information comunication technology, commercial practice, programing language in c

The curriculum is designed so as to enhance our Employability ? (अभ्यासक्रमाची रचना आपली रोजगारक्षमता वाढवावी अशी केली गेली आहे ?)