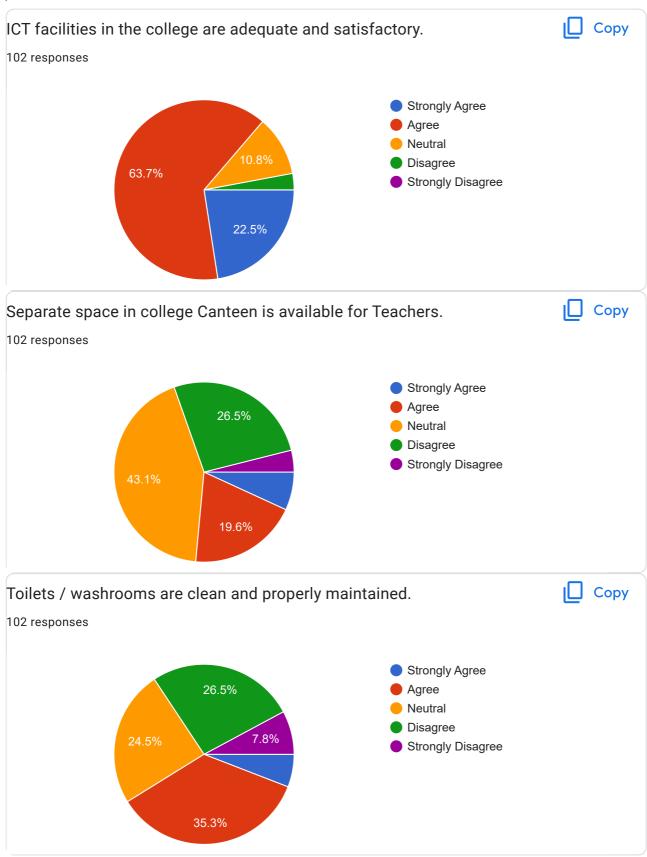

| Suggestions if any                                                                                                                                      |
|---------------------------------------------------------------------------------------------------------------------------------------------------------|
| 54 responses                                                                                                                                            |
| No                                                                                                                                                      |
| Wash room should be cleaned daily and drinking water facility should be modified.                                                                       |
| Not Satisfactory                                                                                                                                        |
|                                                                                                                                                         |
| My college is very good                                                                                                                                 |
| NO                                                                                                                                                      |
| Text books related to syllabus must be increase, so that Students will be benefited.                                                                    |
| Separate space for individual teacher or Ph.D. Supervisor should be given.                                                                              |
| <ol> <li>ICT class room is not available in the department.</li> <li>No hygienics and cleanliness in toilets /washrooms particularly ladies.</li> </ol> |
| Nil                                                                                                                                                     |
| More attention should be given to cleanliness of ladies washrooms<br>Need of more manpower for maintaining department                                   |
| Lots of but no issue                                                                                                                                    |
| Skill technical staffs required.                                                                                                                        |
| Lot of manpower required for cleaning, need to include ICT enable tools and need to create a Research culture.                                          |
|                                                                                                                                                         |
| Clean bathrooms & classrooms required.                                                                                                                  |
| Please improve toilet cleaning facilities with proper sanitization and provide facility for clean drinking water for teachers                           |
| No suggestion                                                                                                                                           |
| We can seperate each floor for each faculty only. We have to strongly consider about that.                                                              |

Feedback from Teachers Washroom and toilets are not cleaned regularly Everything is good Washroom area are not well clean. Know more suggestions because college are going to be a good. more cleaning by college, students and lecture also. Good atmosphere in college **Nothing** More maintenance facilities for classroom and labs Concentrate towards to maintain properly washroom, toilet and classroom. Plss developed a new wash room for teacher staff College should maintain the toilet and parking zone separate parking areas for two and four wheels. Rest of all is good. Need to improve the water quality and cleanliness in toilets Faculty for Computer related Subject must have the full authority without any recommendation for upgrading the computer Lab. No Toilet Cleaning twice in a day The maintenance of computer lab to be done with recommendations quickly without delay. I individual separate lab for cutting and draping Lab not proper maintained, one more stitching lab required, stitching machine are properly oling and cleaning,

Toilets / washrooms are not clean and properly maintained in regularly.

Every thing is ok but CHB Staff's pay scale is very low so please work on it.

Every thing is well and good, but their must be common room for female staff, and CHB staff payment is some how very low so I request work about that.

Toilets/washroom should be clean regularly!

Need seperate washroom for teacher staff's.

College should provide Safe Drinking water, Sanitary pads should available for Girls n teachers, and Hygienic toilet and washroom

Try to maintain washroom cleanliness daily properly.

No...

All staff members are very well .college maintain always be good.

This content is neither created nor endorsed by Google. Report Abuse - Terms of Service - Privacy Policy